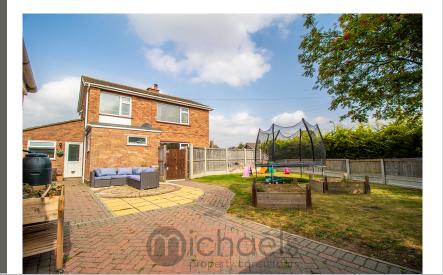

### Rear Garden

Outside, as previously mentioned the property is favourably positioned on a corner plot and allows the property to have a generous unoverlooked rear garden. The garden is enclosed by fencing and hedgerow with gated rear access.

### **Garage & Parking**

The garage can also be accessed from the garden and in front of the garage there is a block paved driveway which provides off road parking for two cars. The garage also has power and light connected with an up and over door to front.