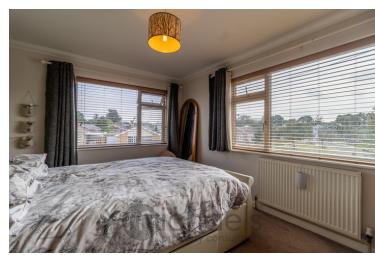

### **Bedroom One**

13' 0" x 9' 1" (3.96m x 2.77m) With UPVC double glazed window to double aspect, radiator.