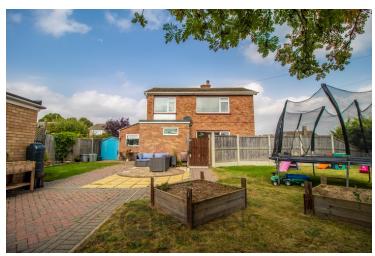

### Rear Garden

Outside, as previously mentioned the property is favourably positioned on a corner plot and allows the property to have a generous unoverlooked rear garden. The garden is enclosed by fencing and hedgerow with gated rear access.

### **Garage & Parking**

The garage can also be accessed from the garden and in front of the garage there is a block paved driveway which provides off road parking for two cars. The garage also has power and light connected with an up and over door to front.