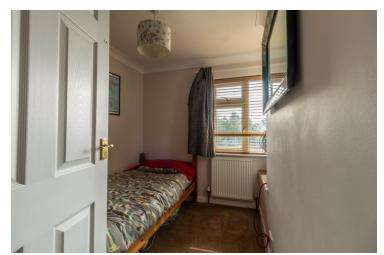

### **Bedroom Two**

13' 10" x 7' 8" (4.22m x 2.34m) With UPVC double glazed window to front, radiator, built in wardrobe.

### **Bedroom Three**

9' 10" x 8' 9" (3.00m x 2.67m) With UPVC double glazed window to side, radiator.