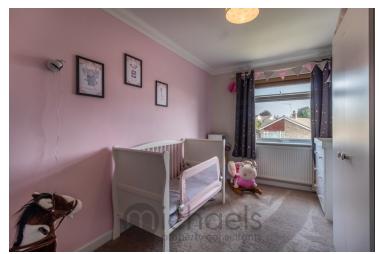

### **Bedroom Two**

13' 10" x 7' 8" (4.22m x 2.34m) With UPVC double glazed window to front, radiator, built in wardrobe.

### **Bedroom Three**

9' 10" x 8' 9" (3.00m x 2.67m) With UPVC double glazed window to side, radiator.