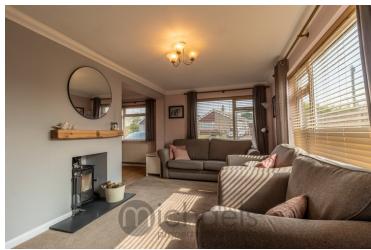

### **Living Room**

 $16'\ 7''\ x\ 9'\ 8''\ (5.05m\ x\ 2.95m)$  With UPVC double glazed windows to double aspect, radiator, TV point, log burner, open to;