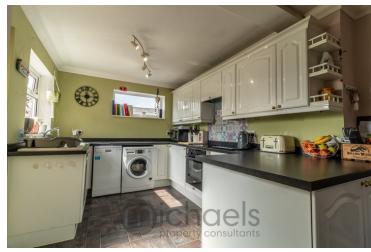

### Kitchen/Breakfast Room

20' 10" x 9' 2" (6.35m x 2.79m) With UPVC double glazed window to double aspect, door to garden, radiator, a range of matching eye level and base units with drawers and worktops over, inset sink and drainer, space for kitchen appliances, two built in cupboard.