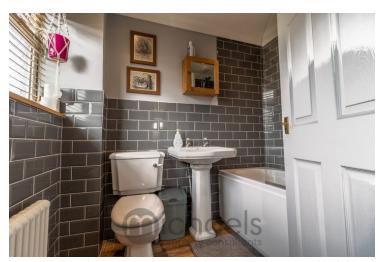

### **Bathroom**

Three piece bathroom suite with UPVC obscure double glazed window to rear, part tiled walls, panelled bath with shower over, wash hand basin, close coupled WC.