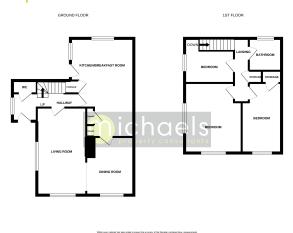

2.67m) With UPVC double glazed window to side, radiator.

### **Bathroom**



Three piece bathroom suite with UPVC obscure double glazed window to rear, part tiled walls, panelled bath with shower over, wash hand basin, close coupled WC.

### Outside

### Rear Garden



Outside, as previously mentioned the property is favourably positioned on a corner plot and allows the property to have a generous unoverlooked rear garden. The garden is enclosed by fencing and hedgerow with gated rear access.

### **Garage & Parking**

The garage can also be accessed from the garden and in front of the garage there is a block paved driveway which provides off road parking for two cars. The garage also has power and light connected with an up and over door to front.

### Property Details.

### Floorplans



### Location



We have not carried out a structural survey and the services, appliances and specific fittings have not been tested. All photographs, measurements, floor plans and distances referred to are given as a guide only and should not be relied upon for the purchase of carpets or any other fixtures or fittings. Gardens, roof terraces, balconies and communal gardens as well as tenure and lease details cannot have their accuracy guaranteed for intending purchasers. Lease details, service ground rent (where applicable) are given as a guide only and should be checked and confirmed by your solicitor prior to exchange of contracts.