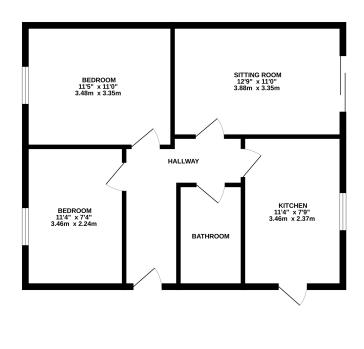

# Newman Close Glastonbury, BA6 9BL









# 

#### Description

This recently re-decorated semi detached bungalow is located in a small cul-de-sac and enjoys a corner plot location with a South West facing garden. The accommodation comprises two bedrooms, a galley style kitchen, a bathroom and a sitting room with garden views. There is a lawned garden to the front, adjacent to ample driveway parking and a detached garage. Pedestrian access to the private rear garden, featuring a large patio and lawn.

GROUND FLOOR 648 sq.ft. (60.2 sq.m.) approx.





#### **Features**

- NO ONWARD CHAIN
- Recently re-decorated throughout
- Modernisation required but scope to improve and extend (subject to permissions)
- Off road parking and garage
- Sought after location
- Freehold Council Tax Band C

### Local Information

- Council Tax Band C
- Tenure Freehold
- EPC Rating TBC

## GLASTONBURY OFFICE

Telephone 01458 831077 41, High Street, Glastonbury, Somerset BA6 9DS glastonbury@cooperandtanner.co.uk

COOPER AND TANNER

Important Notice: These particulars are set out as a general outline only for the guidance of intended purchasers and do not constitute, nor constitute part of, an offer or contract. All descriptions, dimensions, reference to condition and necessary permis sions for use and occupation, warranties and other details are given with