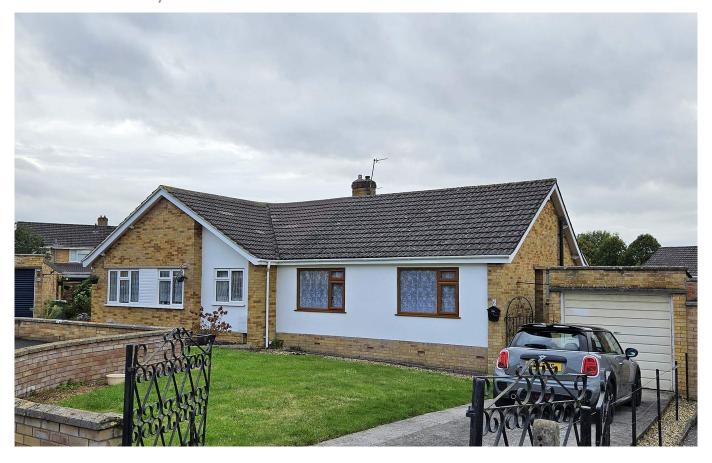

# Newman Close Glastonbury, BA6 9BL

#### Description

This recently re-decorated semi detached bungalow is located in a small cul-de-sac and enjoys a corner plot location with a South West facing garden. The accommodation comprises two bedrooms, a galley style kitchen, a bathroom and a sitting room with garden views. There is a lawned garden to the front, adjacent to ample driveway parking and a detached garage. Pedestrian access to the private rear garden, featuring a large patio and lawn.