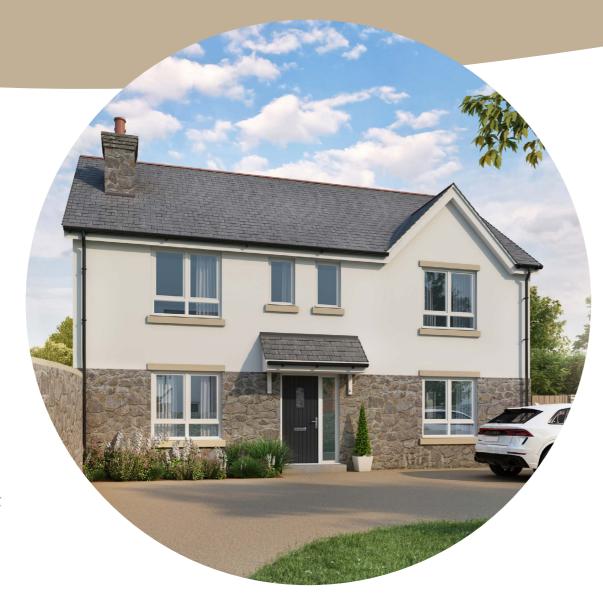

## karsbrook green

Karsbrook Green comprises of 27 traditionally built three and four bed new homes. Constructed using brick and local stone, these stunning homes are traditional in aesthetic yet built for modern living. The elevated position of the development offers far reaching, countryside views from selected plots.

Blakesley Estates offer a high-quality specification with a range of finishing choices. All properties benefit from two parking spaces and a rear garden with levelled areas. Features such as bespoke kitchens, underfloor heating to the ground floor and integrated appliances come as standard.