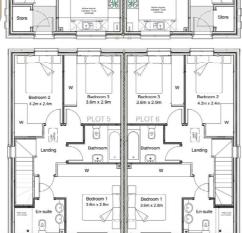

ew homes. Constructed using brick and local stone, these stunning homes are traditional in aesthetic yet built for modern living. The elevated position of the development offers far reaching, countryside views from selected plots.

Blakesley Estates offer a high-quality specification with a range of finishing choices. All properties benefit from two parking spaces and a rear garden with levelled areas. Features such as bespoke kitchens, underfloor heating to the ground floor and integrated appliances come as standard.



# QUINTESSENTIAL MODERN LIVING





### 3 BEDROOM **DETACHED HOUSE**

### **ELEVATIONS** PLOTS 1, 2, 7, 8, 19, 20, 23, 24



HOUSE TYPE C DETACHED FLOOR PLAN







SIDE 2 ELEVATION PP

SIDE 1 ELEVATION



### 3 BEDROOM SEMI-DETACHED HOUSE



HOUSE TYPE C SEMI FLOOR PLAN



### ELEVATIONS PLOTS 5 & 6







REAR ELEVATION



SIDE 1 ELEVATION



SIDE 2 ELEVATION



### ELEVATIONS PLOTS 9 & 25



FRONT ELEVATION



REAR ELEVATION



SIDE 1 ELEVATION



SIDE 2 ELEVATION



### 4 BEDROOM DETACHED HOUSE

ELEVATIONS
PLOTS 11 12 13 & 21



FRONT ELEVATION



REAR ELEVATION



SIDE 1 ELEVATION
SIDE 2 ELEVATION



HOUSE TYPE F DETACHED FLOOR PLAN





## karsbrook green

LOCATION

Kingskerswell, eytomologically derives from the Old English 'Carsewell'; 'carse' referring to the 'local watercress', a plant that still grows freely in the area, and 'well' referring to the wells and springs in the vicinity; with 'Kings' relating to the royal ownership of the area. Sat upon an ancient foundation, and mentioned in the Domesday book, Kingskerswell is steeped in local histor