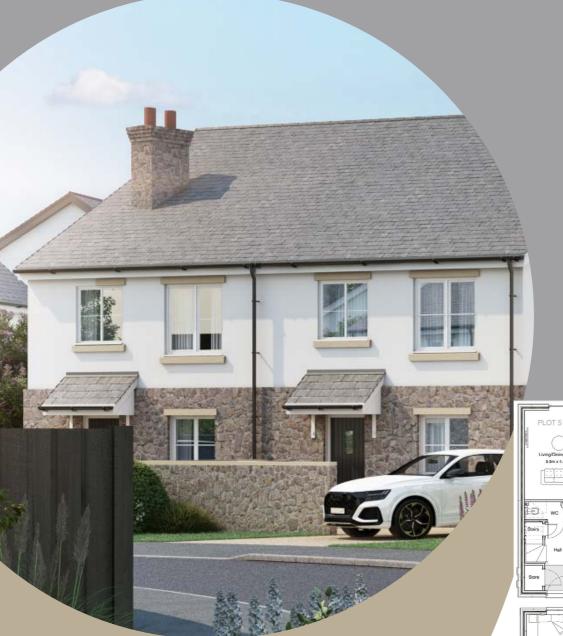

## karsbrook green

Karsbrook Green comprises of 27 traditionally built three and four bed new homes. Constructed using brick and local stone, these stunning homes are traditional in aesthetic yet built for modern living. The elevated position of the development offers far reaching, countryside views from selected plots.

Blakesley Estates offer a high-quality specification with a range of finishing choices. All properties benefit from two parking spaces and a rear garden with levelled areas. Features such as bespoke kitchens, underfloor heating to the ground floor and integrated appliances come as standard.