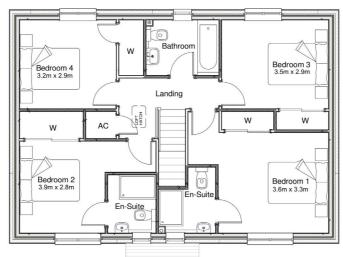

### 4 BEDROOM DETACHED HOUSE

ELEVATIONS
PLOTS 11 12 13 & 21

FRONT ELEVATION

REAR ELEVATION

SIDE 1 ELEVATION
SIDE 2 ELEVATION

HOUSE TYPE F DETACHED FLOOR PLAN