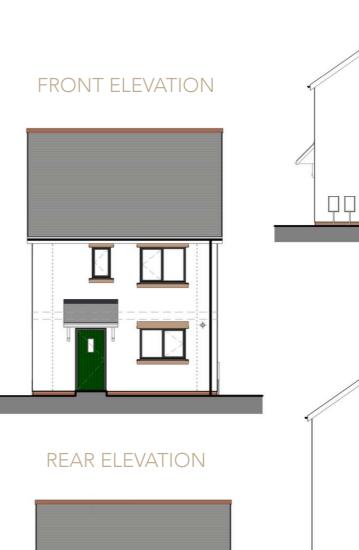

uilt new homes



## karsbrook green

Karsbrook Green comprises of 27 traditionally built three and four bed new homes. Constructed using brick and local stone, these stunning homes are traditional in aesthetic yet built for modern living. The elevated position of the development offers far reaching, countryside views from selected plots.

Blakesley Estates offer a high-quality specification with a range of finishing choices. All properties benefit from two parking spaces and a rear garden with levelled areas. Features such as bespoke kitchens, underfloor heating to the ground floor and integrated appliances come as standard.



# QUINTESSENTIAL MODERN LIVING





### 3 BEDROOM **DETACHED HOUSE**

### **ELEVATIONS** PLOTS 1, 2, 7, 8, 19, 20, 23, 24



HOUSE TYPE C DETACHED FLOOR PLAN







SIDE 2 ELEVATION PP

SIDE 1 ELEVATION



### 3 BEDROOM SEMI-DETACHED HOUSE



HOUSE TYPE C SEMI FLOOR PLAN



### ELEVATIONS PLOTS 5 & 6







REAR ELEVATION



SIDE 1 ELEVATION



SIDE 2 ELEVATION



### ELEVATIONS PLOTS 9 & 25



FRONT ELEVATION



REAR ELEVATION



SIDE 1 ELEVATION



SIDE 2 ELEVATION



### 4 BEDROOM DETACHED HOUSE

ELEVATIONS
PLOTS 11 12 13 & 21



FRONT ELEVATION



REAR ELEVATION



SIDE 1 ELEVATION
SIDE 2 ELEVATION



HOUSE TYPE F DETACHED FLOOR PLAN





## karsbrook green

LOCATION

Kingskerswell, eytomologically derives from the Old English 'Carsewell'; 'carse' referring to the 'local watercress', a plant that still grows freely in the area, and 'well' referring to the wells and springs in the vicinity; with 'Kings' relating to the royal ownership of the area