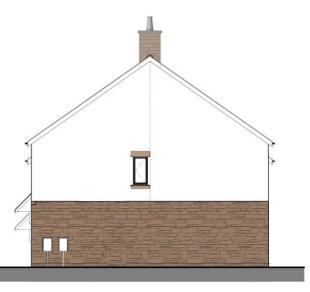

hese stunning homes are traditional in aesthetic yet built for modern living. The elevated position of the development offers far reaching, countryside views from selected plots.

Blakesley Estates offer a high-quality specification with a range of finishing choices. All properties benefit from two parking spaces and a rear garden with levelled areas. Features such as bespoke kitchens, underfloor heating to the ground floor and integrated appliances come as standard.



# QUINTESSENTIAL MODERN LIVING





### 3 BEDROOM **DETACHED HOUSE**

### **ELEVATIONS** PLOTS 1, 2, 7, 8, 19, 20, 23, 24



HOUSE TYPE C DETACHED FLOOR PLAN







SIDE 2 ELEVATION PP

SIDE 1 ELEVATION



### 3 BEDROOM SEMI-DETACHED HOUSE



HOUSE TYPE C SEMI FLOOR PLAN



### ELEVATIONS PLOTS 5 & 6







REAR ELEVATION



SIDE 1 ELEVATION



SIDE 2 ELEVATION



### ELEVATIONS PLOTS 9 & 25



FRONT ELEVATION



REAR ELEVATION



SIDE 1 ELEVATION



SIDE 2 ELEVATION



### 4 BEDROOM DETACHED HOUSE

ELEVATIONS
PLOTS 11 12 13 & 21



FRONT ELEVATION



REAR ELEVATION



SIDE 1 ELEVATION
SIDE 2 ELEVATION



HOUSE TYPE F DETACHED FLOOR PLAN





## karsbrook green

LOCATION

Kingskerswell, eytomologically derives from the Old English 'Carsewell'; 'carse' referring to the 'local watercress', a plant that still grows freely in the area, and 'well' referring to the wells and springs in the vicinity; with 'Kings' relating to the royal ownership of the area. Sat upon an ancient foundation, and mentioned in the Domesday book, Kingskerswell is steeped in local history, including the village's parish church, St Mary's,