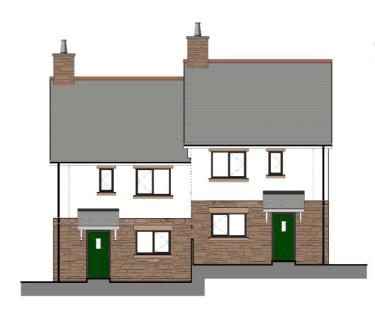

k and local stone, these stunning homes are traditional in aesthetic yet built for modern living. The elevated position of the development offers far reaching, countryside views from selected plots.

Blakesley Estates offer a high-quality specification with a range of finishing choices. All properties benefit from two parking spaces and a rear garden with levelled areas. Features such as bespoke kitchens, underfloor heating to the ground floor and integrated appliances come as standard.



# QUINTESSENTIAL MODERN LIVING





### 3 BEDROOM **DETACHED HOUSE**

### **ELEVATIONS** PLOTS 1, 2, 7, 8, 19, 20, 23, 24



HOUSE TYPE C DETACHED FLOOR PLAN







SIDE 2 ELEVATION PP

SIDE 1 ELEVATION



### 3 BEDROOM SEMI-DETACHED HOUSE



HOUSE TYPE C SEMI FLOOR PLAN



### ELEVATIONS PLOTS 5 & 6







REAR ELEVATION



SIDE 1 ELEVATION



SIDE 2 ELEVATION



### ELEVATIONS PLOTS 9 & 25



FRONT ELEVATION



REAR ELEVATION



SIDE 1 ELEVATION



SIDE 2 ELEVATION



### 4 BEDROOM DETACHED HOUSE

ELEVATIONS
PLOTS 11 12 13 & 21



FRONT ELEVATION



REAR ELEVATION



SIDE 1 ELEVATION
SIDE 2 ELEVATION



HOUSE TYPE F DETACHED FLOOR PLAN





## karsbrook green

LOCATION

Kingskerswell, eytomologically derives from the Old English 'Carsewell'; 'carse' referring to the 'local watercress', a plant that still grows freely in the area, and 'well' referring to the wells and springs in the vicinity; with 'Kings' relating to the royal ownership of the area. Sat upon an ancient foundation, and mentioned in the Domesday book, Kingskerswell is steeped in local history, including the village's paris