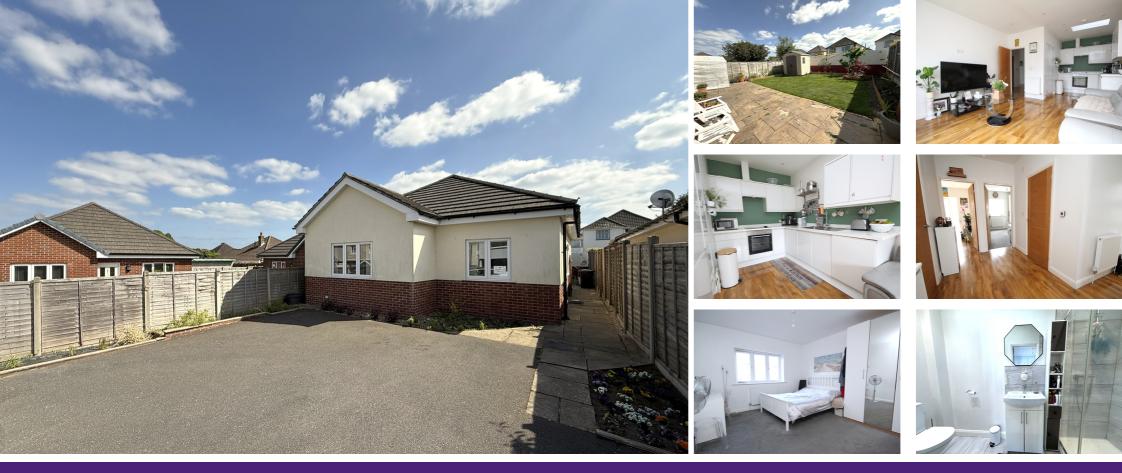

## 204b Columbia Road, Bournemouth, Dorset BH10 4DS

\*\*\*GUIDE PRICE - £350,000-£360,000\*\*\* This detached bungalow has been built on a level plot and offers spacious contemporary living accommodation throughout. The bungalow which still benefits from the remainder of the ICW builders warranty comprises: entrance hallway with storage cupboard, three double bedrooms with en-suite shower room to the master, well presented family bathroom, generous size open plan living/kitchen area. Outside the property boasts a driveway providing off road parking for several vehicles and an easy to maintain southerly facing rear garden with patio area. Further features of this 'absolute gem' include; secluded location, some integrated appliances to kitchen, gas central heating and UPVC double glazing. Nearby Schools include - Kingsleigh Primary School, The Bourne Academy and St Marks Primary School.

## GUIDE PRICE £350,000 Freehold

info@anthonydavid.co.uk www.anthonydavid.co.uk 01202 677444