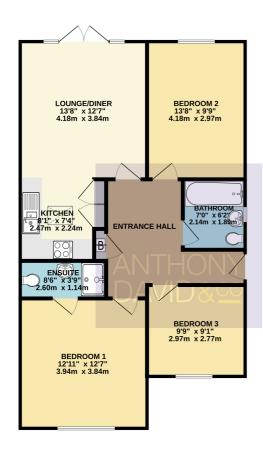

## ANTHONY DAVID&00

GROUND FLOOR 809 sq.ft. (75.1 sq.m.) approx.

Entrance Hall Doors to

Lounge Diner 13' 8" x 12' 7" (4.17m x 3.84m)

Kitchen Area 7' 4" x 8' 2" (2.24m x 2.49m)

Bedroom One 12' 11" x 12' 8" (3.94m x 3.86m)

En-Suite 9' 3" x 3' 9" (2.82m x 1.14m)

Bedroom Two 13' 7" x 9' 9" (4.14m x 2.97m)

Bedroom Three 9' 9" x 9' 1" (2.97m x 2.77m)

Family Bathroom 7' 0" x 6' 2" (2.13m x 1.88m)

Garden South Facing

Council Tax Band D