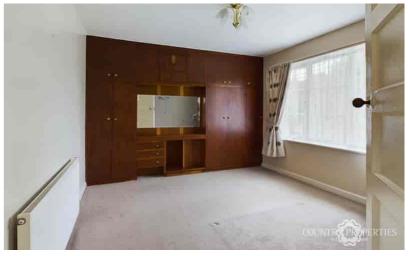

#### **Bedroom One**

Replacement UPVC double glazed Georgian style window to front, telephone point, wall light point, range of built in solid timber wardrobes with shelf and hanging space within, built in dressing table and cupboards above, radiator.

#### **Bedroom Two**

Replacement UPVC double glazed Georgian style window to rear, wall light point, radiator, range of built-in wardrobes with overhead units and further chest of draws.

## **Bedroom Three**

Replacement UPVC double glazed Georgian style window to rear, range of built-in wardrobes with shelf and hanging space and further overhead storage, radiator, extractor fan, sunken ceiling downlighter.