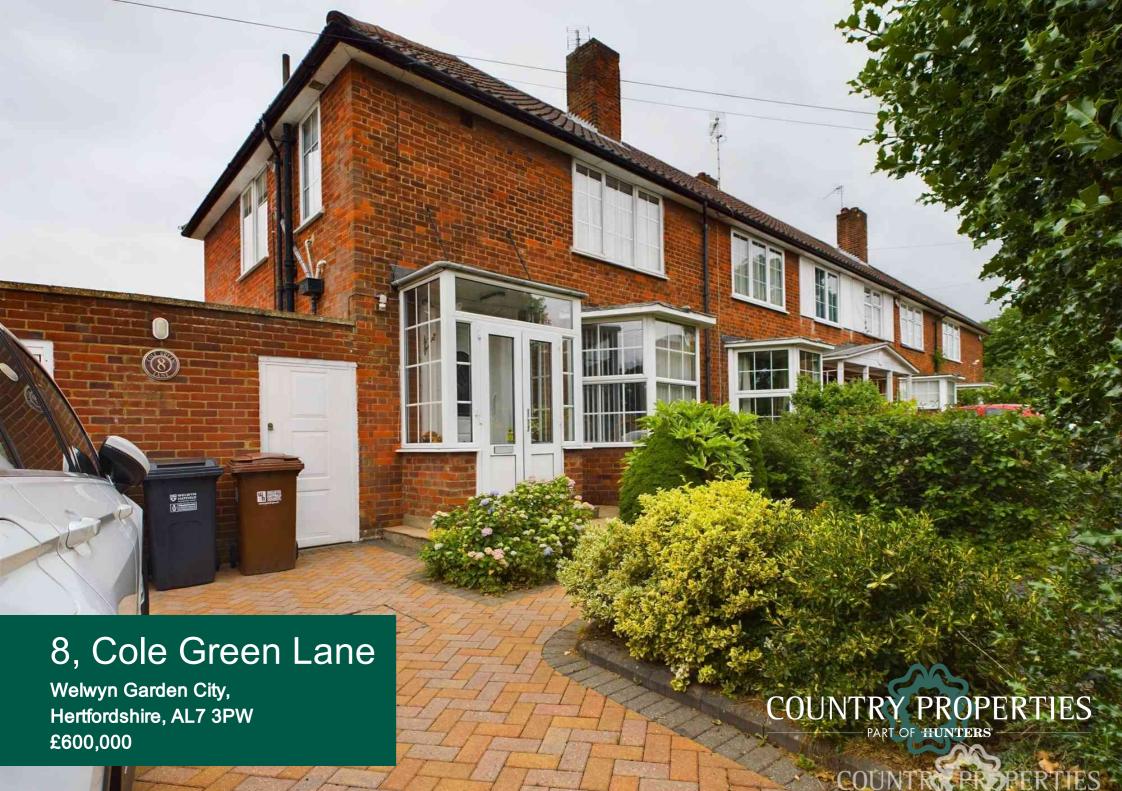

Early Garden City home charm and an opportunity to make a home your own. This early garden city 3 bedroom semi with Garage and parking is in need of some modernisation but offers so much potential.

- 3 good sized bedrooms
- · Kitchen Breakfast room
- Orangery
- Private rear garden
- Early garden city design
- Chain Free
- Garage and parking for 3 cars
- · Living Room and seperate Dining room

#### **Front Garden**

Block paved drive for up to 2 cars leading to garage, path to front, hedge surround, decorate slate area with flowers and shrubs to borders.

All measurements are approximate and quoted in metric with imperial equivalents and for general guidance only and whilst every attempt has been made to ensure accuracy, they must not be relied on. The fixtures, fittings and appliances referred to have not been tested and therefore no guarantee can be given and that they are in working order. Internal photographs are reproduced for general information and it must not be inferred that any item shown is included with the property. For a free valuation, contact the numbers listed on the brochure.