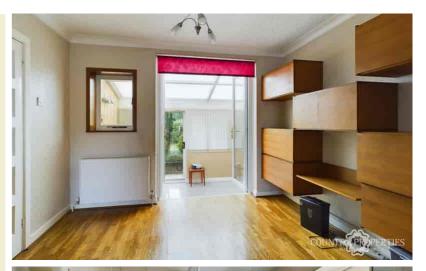

## **Dining Room**

Polished wood strip flooring, radiator, window to conservatory door to kitchen/breakfast room, ceiling coving, UPVC French doors leading to conservatory.

## Conservatory

Brick and UPVC built style orangerie with UPVC double glazed windows to rear, Aluminium sliding patio door to rear garden, television point, various wall light points, polycarbonate lean to style roof.