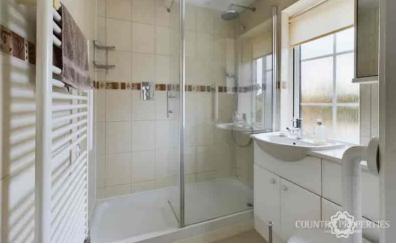

## **Bathroom**

Replacement UPVC double glazed Georgian style window to side with obscured glass, a refitted bathroom suite, comprising of large walk in shower cubicle with rainfall shower over and further handheld body shower, wash hand basin with mixer tap over, insert in a vanity cupboard below, low level dual flush WC with concealed system, ceramic wall tiling, turn around sunken ceiling down-lighters, extractor fan, wall mounted bathroom cabinet with integrated light within.