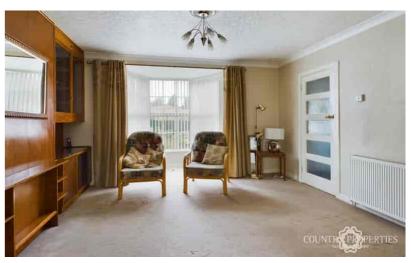

## Living Room

Replacement UPVC double glazed walk-in Bay window to front, television and telephone points, radiator, ceiling coving, built in range of storage and display cupboards, open walkway to dining room.