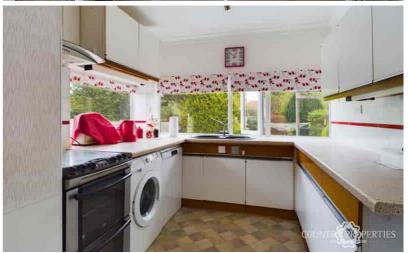

#### Kitchen/Breakfast Room

Laminate roll edge work top with cupboards above and below, single bowel sink unit with mixer tap over, space and plumbing for washing machine and dishwasher, space for cooker with extractor over and under worktop, fridge and separate freezer, replacement UPVC double glazed windows to side and rear providing a panoramic view of the garden. Water softener, radiator, breakfast bar with cupboards below, door to covered side passage.