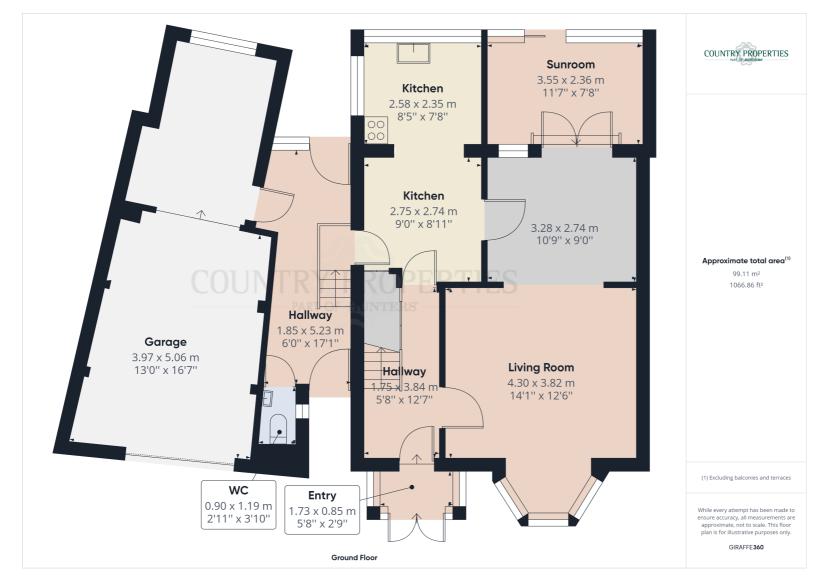

### **Ground Floor**

## **Entrance Proch**

A brick and UPVC entrance porch with double glazed UPVC French doors leading in, Parquet floor with step up to front door, lighting within.

## **Entrance Hall**

Stairs to first floor, under stair storage cupboard, door to kitchen/diner and door to living room, radiator.

## Living Room

Replacement UPVC double glazed walk-in Bay window to front, television and telephone points, radiator, ceiling coving, built in range of storage and display cupboards, open walkway to dining room.

## **Dining Room**

Polished wood strip flooring, radiator, window to conservatory door to kitchen/breakfast room, ceiling coving, UPVC French doors leading to conservatory.

## Conservatory

Brick and UPVC built style orangerie with UPVC double glazed windows to rear, Aluminium sliding patio door to rear garden, television point, various wall light points, polycarbonate lean to style roof.

#### Kitchen/Breakfast Room

Laminate roll edge work top with cupboards above and below, single bowel sink unit with mixer tap over, space and plumbing for washing machine and dishwasher, space for cooker with extractor over and under worktop, fridge and separate freezer, replacement UPVC double glazed windows to side and rear providing a panoramic view of the garden. Water softener, radiator, breakfast bar with cupboards below, door to covered side passage.

## **Covered Passage**

Part glazed door leading to further covered passageway with door to front, further doors to cloakroom, garage and rear garden, UPVC double glazed window to rear, polycarbonate roof, ceramic floor tiles.

#### Cloakroom

Low level WC, wall mounted wash hand basin with mixer tap, ceramic floor and wall tiles, electric heater, sunken ceiling down lighters, window to side.

## Garage

Larger than average garage in both width and length, with single up and over door to front, light and power within, door to side passage, replacement double glazed window to rear.