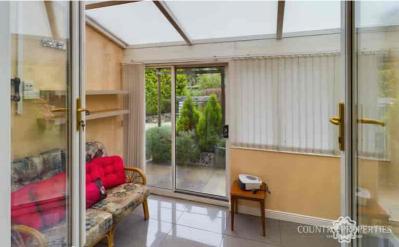

## Conservatory

Brick and UPVC built style orangerie with UPVC double glazed windows to rear, Aluminium sliding patio door to rear garden, television point, various wall light points, polycarbonate lean to style roof.