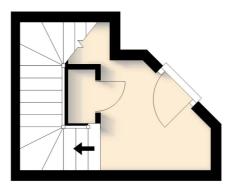

#### **Ground Floor:**

### **Communal Entrance:**

Secure door with stairs to apartment.

#### **Ground Floor**

For illustrative purposes only - NOT TO SCALE - Measurements shown are approximate. The size and position of doors, windows, appliances and other features are approximate.

Plan produced using PlanUp.