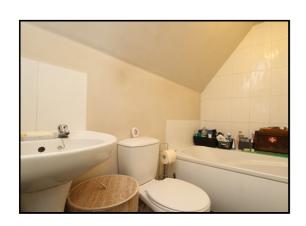

#### Bathroom:

White three-piece bathroom suite comprising of low level wc, pedestal wash basin and bath. Radiator.