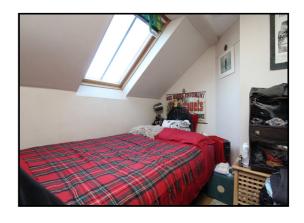

Secure door with stairs to apartment.

#### First Floor:

Front door to internal hallway and stairs to living accommodation. Storage cupboard.

# Kitchen/Diner/Lounge:

Abt. 15' 9" x 15' 5" (4.80m x 4.70m) Matching wall and base units with work top over. Stainless steel sink unit with mixer tap. Electric hob and extractor fan. Space for fridge freezer and washing machine. Skylights. Wood flooring. Door to hall.

# Hallway:

Doors to all rooms. Double storage cupboard. Stairs to entrance hallway.

# Bedroom::

Abt. 11' 4" x 9' 3" (3.45m x 2.82m) Skylight. Radiator. Carpet.

#### Bathroom:

White three-piece bathroom suite comprising of low level wc, pedestal wash basin and bath. Radiator.

# **Agents Note:**

Draft details yet to be approved by the vendor and may be subject to change.











#### **Ground Floor**





For illustrative purposes only - NOT TO SCALE - Measurements shown are approximate. The size and position of doors, windows, appliances and other features are approximate.

Plan produced using PlanUp.