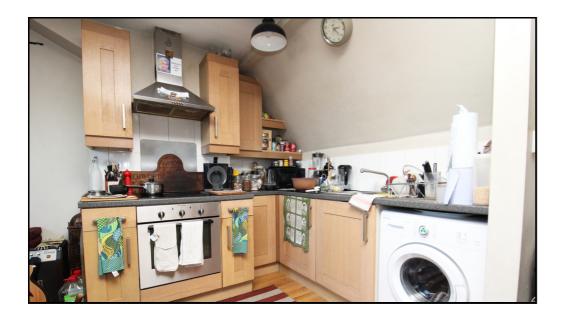

# Kitchen/Diner/Lounge:

Abt. 15' 9" x 15' 5" (4.80m x 4.70m) Matching wall and base units with work top over. Stainless steel sink unit with mixer tap. Electric hob and extractor fan. Space for fridge freezer and washing machine. Skylights. Wood flooring. Door to hall.