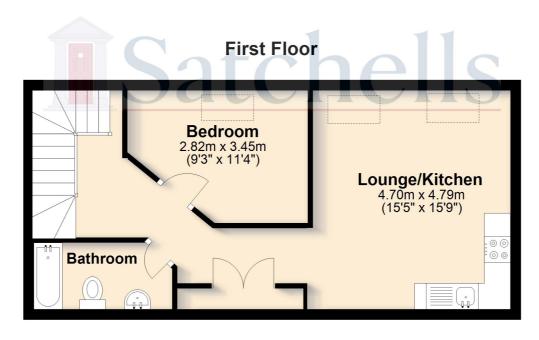

#### First Floor:

Front door to internal hallway and stairs to living accommodation. Storage cupboard.

# Kitchen/Diner/Lounge:

Abt. 15' 9" x 15' 5" (4.80m x 4.70m) Matching wall and base units with work top over. Stainless steel sink unit with mixer tap. Electric hob and extractor fan. Space for fridge freezer and washing machine. Skylights. Wood flooring. Door to hall.

# Hallway:

Doors to all rooms. Double storage cupboard. Stairs to entrance hallway.

# Bedroom::

Abt. 11' 4" x 9' 3" (3.45m x 2.82m) Skylight. Radiator. Carpet.

#### Bathroom:

White three-piece bathroom suite comprising of low level wc, pedestal wash basin and bath. Radiator.