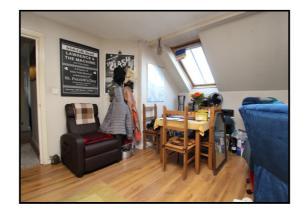

# Kitchen/Diner/Lounge:

Abt. 15' 9" x 15' 5" (4.80m x 4.70m) Matching wall and base units with work top over. Stainless steel sink unit with mixer tap. Electric hob and extractor fan. Space for fridge freezer and washing machine. Skylights. Wood flooring. Door to hall.

# Bedroom::

Abt. 11' 4" x 9' 3" (3.45m x 2.82m) Skylight. Radiator. Carpet.