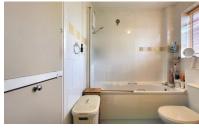

## **BATHROOM**

UPVC double glazed window to front. Fitted with a three piece suite comprising low level W.C, wash hand basin, bath with shower over, radiator and cupboard.