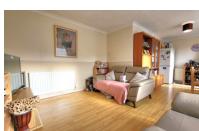

## LOUNGE/DINER

20' 4" x 11' 4" (max) 7'6" (min) (6.20m x 3.45m) APPROX. L-Shape. UPVC double glazed sliding door to rear, door to rear and UPVC double glazed window to rear. Radiator.