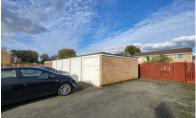

" (MAX) 9'2" (MIN) x 9' 9" (3.58m x 2.97m) APPROX. UPVC double glazed window to rear and radiator.

## **BEDROOM 3**

9' 2" x 7' 0" (2.79m x 2.13m) APPROX. UPVC double glazed window to front and radiator.

## **BATHROOM**

UPVC double glazed window to front. Fitted with a three piece suite comprising low level W.C, wash hand basin, bath with shower over, radiator and cupboard.

## SINGLE GARAGE

# **OUTSIDE**

The front garden mainly laid to lawn with low maintenance gravel bed. The rear of the property is mainly laid to lawn with patio area, mature trees and shrubs and pond. Concrete area at rear.

## **AGENT NOTES**

The floorplan is for illustrative purposes only. Fixtures and fittings do not represent the current state of the property. Not to scale and is meant as a guide only.