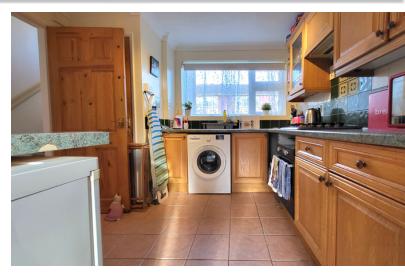

## **KITCHEN**

10' 6" x 9' 8" (3.20m x 2.95m) APPROX. Fitted with a range of base and eye level units with work surfaces over, stainless steel sink, space for washing machine, space for dishwasher, space for fridge and freezer, cupboard, 4 ring gas hob and oven. UPVC double glazed window to front and arch to:-