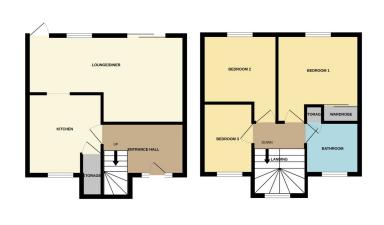

## **ENTRANCE**

UPVC double glazed door to front, window to front, radiator and In front of the garage there is a parking space. stairs to 1st floor.

## **KITCHEN**

10' 6" x 9' 8" (3.20m x 2.95m) APPROX. Fitted with a range of base and eye level units with work surfaces over, stainless steel sink, space for washing machine, space for dishwasher, space for fridge and freezer, cupboard, 4 ring gas hob and oven. UPVC double glazed window to front and arch to:-

## LOUNGE/DINER

20' 4" x 11' 4" (max) 7'6" (min) (6.20m x 3.45m) APPROX. L-Shape. UPVC double glazed sliding door to rear, door to rear and UPVC double glazed window to rear. Radiator.

## **1ST FLOOR**

UPVC double glazed window to front and loft access

## **BEDROOM 1**

12' 0" x 10' 1" (max) (3.66m x 3.07m) APPROX. UPVC double glazed window to rear, radiator and wardrobe.

## **BEDROOM 2**

11' 9" (MAX) 9'2" (MIN) x 9' 9" (3.58m x 2.97m) APPROX. UPVC double glazed window to rear and radiator.

## **BEDROOM 3**

9' 2" x 7' 0" (2.79m x 2.13m) APPROX. UPVC double glazed window to front and radiator.

## **BATHROOM**

UPVC double glazed window to front. Fitted with a three piece suite comprising low level W.C, wash hand basin, bath with shower over, radiator and cupboard.

## SINGLE GARAGE

## **AGENT NOTES**

The floorplan is for illustrative purposes only. Fixtures and fittings do not represent the current state of the property. Not to scale and is meant as a guide only.