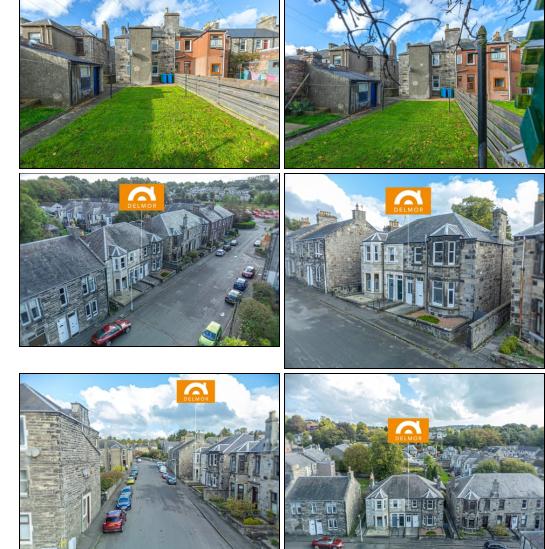

# 20 Millhill Street, Dunfermline, Fife, KY11 4TG

Delmor are delighted to present to the market this first floor flat set in a much sought after central location close to Dunfermline Town train station making it an ideal base for the commuter. Dunfermline has a great range of amenities including shopping, schooling and leisure facilities. The property requires a degree of modernisation and upgrading but offers excellent potential. The property briefly comprises of - Entrance door to the private stairwell with door to the hallway. Spacious bright lounge with bay window, fireplace and inset gas fire. Galley style kitchen with cooker and fridge/freezer. Bathroom comprising of bath with overhead shower, WC and wash hand basin. Two double bedrooms. There is a shared rear garden which is mostly laid to lawn. Outhouse. The property also benefits from gas central heating and double glazing. Early viewing is highly recommended would ideally suit the first time buyer or buy to let.