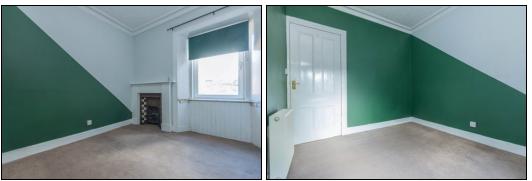

### Lounge

3.9m x 5.6m (12' 10" x 18' 4")

Kitchen

4.0m x 1.4m (13' 1" x 4' 7")

Bathroom

2.7m x 2.4m (8' 10" x 7' 10")

Bedroom

2.6m x 4.5m (8' 6" x 14' 9")

#### Bedroom

2.8m x 3.5m (9' 2" x 11' 6")