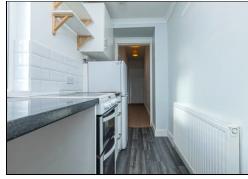

### Lounge

3.9m x 5.6m (12' 10" x 18' 4")

Kitchen

4.0m x 1.4m (13' 1" x 4' 7")

Bathroom

2.7m x 2.4m (8' 10" x 7' 10")

Bedroom

2.6m x 4.5m (8' 6" x 14' 9")