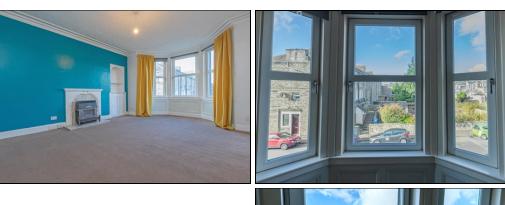

### Lounge

3.9m x 5.6m (12' 10" x 18' 4")

Kitchen

4.0m x 1.4m (13' 1" x 4' 7")

Bathroom

2.7m x 2.4m (8' 10" x 7' 10")

Bedroom

2.6m x 4.5m (8' 6" x 14' 9")