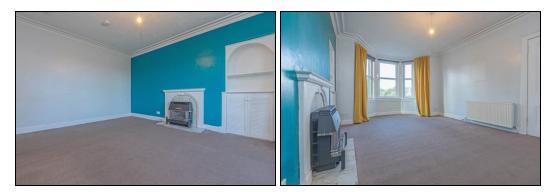

### Lounge

3.9m x 5.6m (12' 10" x 18' 4")

Kitchen

4.0m x 1.4m (13' 1" x 4' 7")

Bathroom

2.7m x 2.4m (8' 10" x 7' 10")

Bedroom

2.6m x 4.5m (8' 6" x 14' 9")