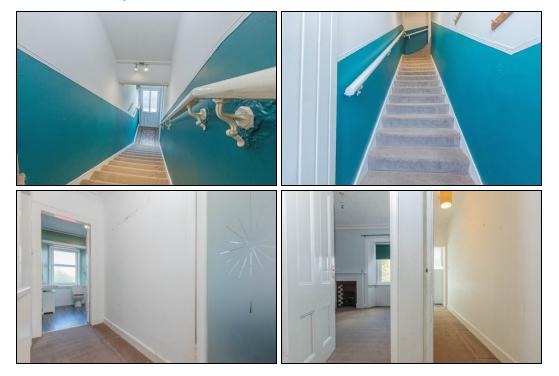

mline has a great range of amenities including shopping, schooling and leisure facilities. The property requires a degree of modernisation and upgrading but offers excellent potential. The property briefly comprises of - Entrance door to the private stairwell with door to the hallway. Spacious bright lounge with bay window, fireplace and inset gas fire. Galley style kitchen with cooker and fridge/freezer. Bathroom comprising of bath with overhead shower, WC and wash hand basin. Two double bedrooms. There is a shared rear garden which is mostly laid to lawn. Outhouse. The property also benefits from gas central heating and double glazing. Early viewing is highly recommended would ideally suit the first time buyer or buy to let.

#### Directions

**First Floor** 

#### **Entrance Hallway**





### Lounge



3.9m x 5.6m (12' 10" x 18' 4")





Kitchen





4.0m x 1.4m (13' 1" x 4' 7")

Bathroom



2.7m x 2.4m (8' 10" x 7' 10")

Bedroom







2.6m x 4.5m (8' 6" x 14' 9")

#### Bedroom





2.8m x 3.5m (9' 2" x 11' 6")

### Gardens





### Extras

All floor coverings. Cooker and fridge/freezer.



## SONIC TAPE

All measurements have been taken using a sonic tape measure and therefore, may be subject to a small margin of error.

### MEASUREMENTS

All measurements are approximate.



#### **APPLIANCES/SERVICES**

The mention of any appliances and/or services within these Sales Particulars does not imply they are in fully working order.

### MORTGAGE & FINANCIAL ADVICE

Qualified Mortgage and Financial Consultants can provide you with up to the minute information on many of the