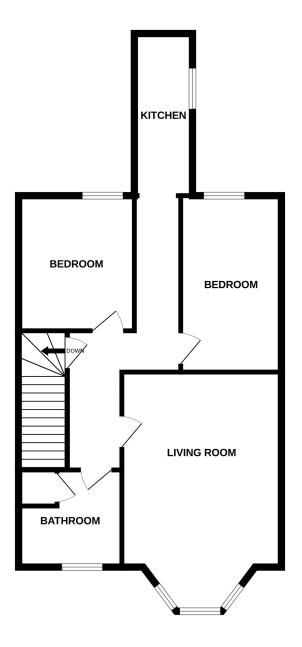

# 20 Millhill Street, Dunfermline, Fife, KY11 4TG

Delmor are delighted to present to the market this first floor flat set in a much sought after central location close to Dunfermline Town train station making it an ideal base for the commuter. Dunfermline has a great range of amenities including shopping, schooling and leisure facilities. The property requires a degree of modernisation and upgrading but offers excellent potential. The property briefly comprises of - Entrance door to the private stairwell with door to the hallway. Spacious bright lounge with bay window, fireplace and inset gas fire. Galley style kitchen with cooker and fridge/freezer. Bathroom comprising of bath with overhead shower, WC and wash hand basin. Two double bedrooms. There is a shared rear garden which is mostly laid to lawn. Outhouse. The property also benefits from gas central heating and double glazing. Early viewing is highly recommended would ideally suit the first time buyer or buy to let.

#### Directions

**First Floor** 

#### **Entrance Hallway**

### Lounge

3.9m x 5.6m (12' 10" x 18' 4")

Kitchen

4.0m x 1.4m (13' 1" x 4' 7")

Bathroom

2.7m x 2.4m (8' 10" x 7' 10")

Bedroom

2.6m x 4.5m (8' 6" x 14' 9")

#### Bedroom

2.8m x 3.5m (9' 2" x 11' 6")