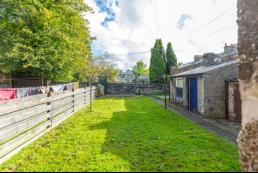

e stairwell with door to the hallway. Spacious bright lounge with bay window, fireplace and inset gas fire. Galley style kitchen with cooker and fridge/freezer. Bathroom comprising of bath with overhead shower, WC and wash hand basin. Two double bedrooms. There is a shared rear garden which is mostly laid to lawn. Outhouse. The property also benefits from gas central heating and double glazing. Early viewing is highly recommended would ideally suit the first time buyer or buy to let.

#### Directions

**First Floor** 

#### **Entrance Hallway**





### Lounge



3.9m x 5.6m (12' 10" x 18' 4")





Kitchen





4.0m x 1.4m (13' 1" x 4' 7")

Bathroom



2.7m x 2.4m (8' 10" x 7' 10")

Bedroom







2.6m x 4.5m (8' 6" x 14' 9")

#### Bedroom





2.8m x 3.5m (9' 2" x 11' 6")

### Gardens





### Extras

All floor coverings. Cooker and fridge/freezer.



## SONIC TAPE

All measurements have been taken using a sonic tape measure and therefore, may be subject to a small margin of error.

### MEASUREMENTS

All measurements are approximate.



#### **APPLIANCES/SERVICES**

The mention of any appliances and/or services within these Sales Particulars does not imply they are in fully working order.

### MORTGAGE & FINANCIAL ADVICE

Qualified Mortgage and Financial Consultants can provide you with up to the minute information on many of the rates available. To arrange an appointment telephone this office. YOUR HOME IS AT RISK IF YOU DO NOT KEEP UP REPAYMENTS ON A MORTGAGE OR OTHER LOANS SECURED ON IT. Full written quotation available on request. A suitable life policy may be required