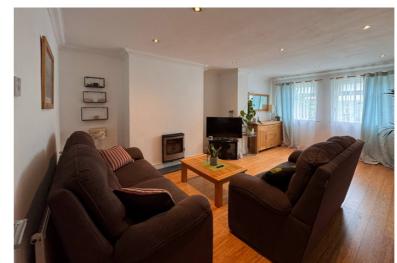

## **FULL DESCRIPTION**

A much improved and extended three bedroomed semi-detached property situated in a cul-de-sac position. This property offers well presented accommodation which may be of interest to a variety of buyers and benefits from gas central heating and double glazing, In brief comprises of entrance porch, Hall, lounge/diner which is extended to the front, Dining Kitchen with a modern range of fitted wall and base units, integrated oven, gas hob, extractor, plumb for washer. Side vestibule with side entrance door. Separate wc with modern suite. First floor, Landing, Three bedrooms and a Shower room. Externally there is an off road parking area to the front and a well established rear garden. Early viewing is recommended. Awaiting EPC