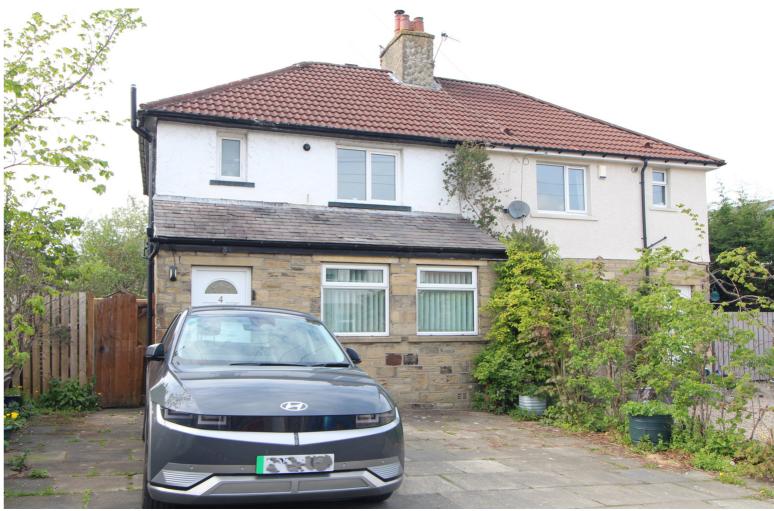

## **FULL DESCRIPTION**

A much improved and extended three bedroomed semi-detached property situated in a cul-de-sac position. This property offers well presented accommodation which may be of interest to a variety of buyers and benefits from gas central heating and double glazing, In brief comprises of entrance porch, Hall, lounge/diner which is extended to the front, Dining Kitchen with a modern range of fitted wall and base units, integrated oven, gas hob, extractor, plumb for washer. Side vestibule with side entrance door. Separate wc with modern suite. First floor, Landing, Three bedrooms and a Shower room. Externally there is an off road parking area to the front and a well established rear garden. Early viewing is recommended. Awaiting EPC