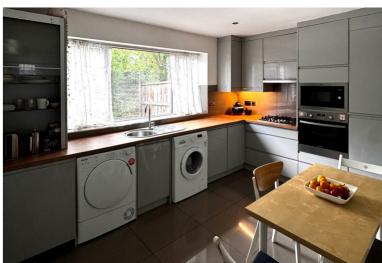

## **FULL DESCRIPTION**

A much improved and extended three bedroomed semi-detached property situated in a cul-de-sac position. This property offers well presented accommodation which may be of interest to a variety of buyers and benefits from gas central heating and double glazing, In brief comprises of entrance porch, Hall, lounge/diner which is extended to the front, Dining Kitchen with a modern range of fitted wall and base units, integrated oven, gas hob, extractor, plumb for washer. Side vestibule with side entrance door. Separate wc with modern suite. First floor, Landing, Three bedrooms and a Shower room. Externally there is an off road parking area to the front and a well established rear garden. Early viewing is recommended. Awaiting EPC