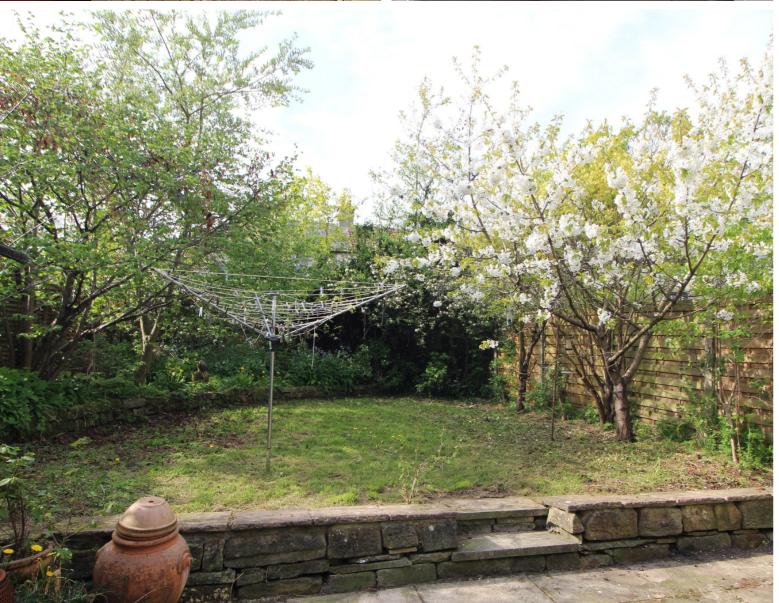

## **FULL DESCRIPTION**

A much improved and extended three bedroomed semi-detached property situated in a cul-de-sac position. This property offers well presented accommodation which may be of interest to a variety of buyers and benefits from gas central heating and double glazing, In brief comprises of entrance porch, Hall, lounge/diner which is extended to the front, Dining Kitchen with a modern range of fitted wall and base units, integrated oven, gas hob, extractor, plumb for washer. Side vestibule with side entrance door. Separate wc with modern suite. First floor, Landing, Three bedrooms and a Shower room. Externally there is an off road parking area to the front and a well established rear garden. Early viewing is recommended. Awaiting EPC