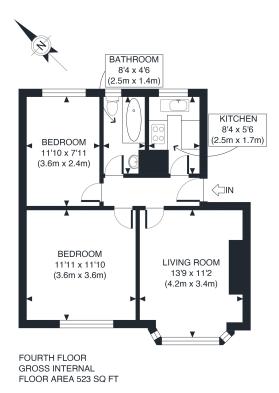

## Council Tax

The property is council tax band B, Lambeth council.

| APPROX. GROSS INTERNAL FLOOR AREA 523 SQ FT / 49 SQM                                                                                                                                         | Victoria Crescent |
|----------------------------------------------------------------------------------------------------------------------------------------------------------------------------------------------|-------------------|
| Disclaimer: Floor plan measurements are approximate and are for illustrative purposes only.                                                                                                  | date 14/07/23     |
| While we do not doubt the floor plan accuracy and completeness, you or your advisors should<br>conduct a careful, independent investigation of the property in respect of monetary valuation | photoplan 💾       |