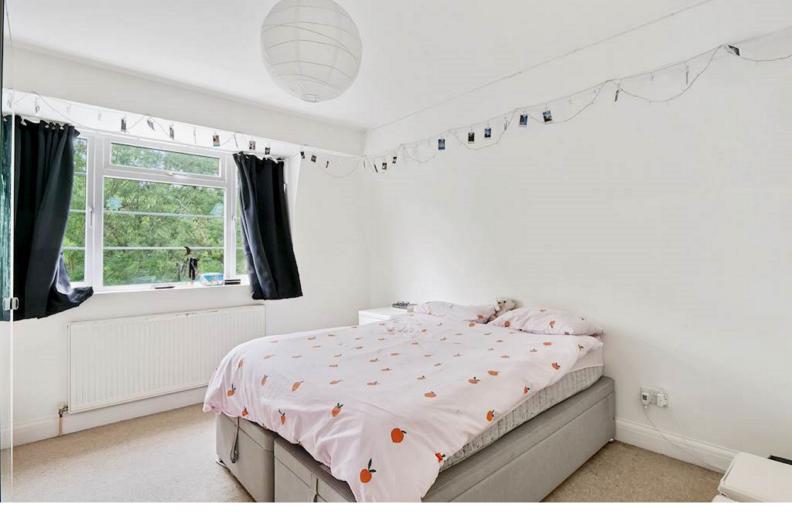

#### **Bedroom One**

11' 11" x 11' 10" (3.6m x 3.6m) Double glazed window enjoying a wooded aspect. Carpet and radiator.

#### **Bedroom Two**

11' 10" x 7' 11" (3.6m x 2.4m) Double glazed window. Carpet and radiator.