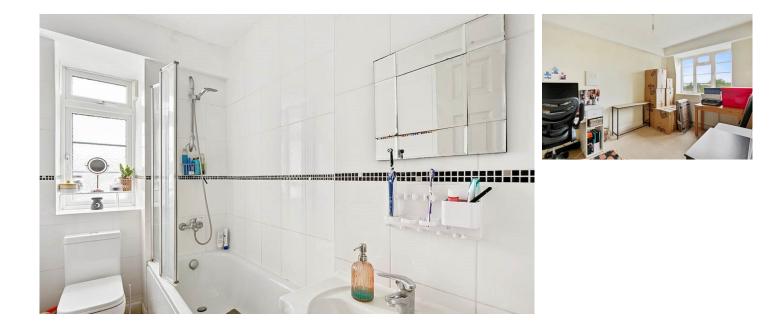

#### Bathroom

8' 4" x 4' 6" (2.5m x 1.4m) Fully tiled with a white suite comprising panelled bath with shower over, wash hand basin with mixer taps and storage cupboards under and a low flush WC. Ladder style radiator. Double glazed window.