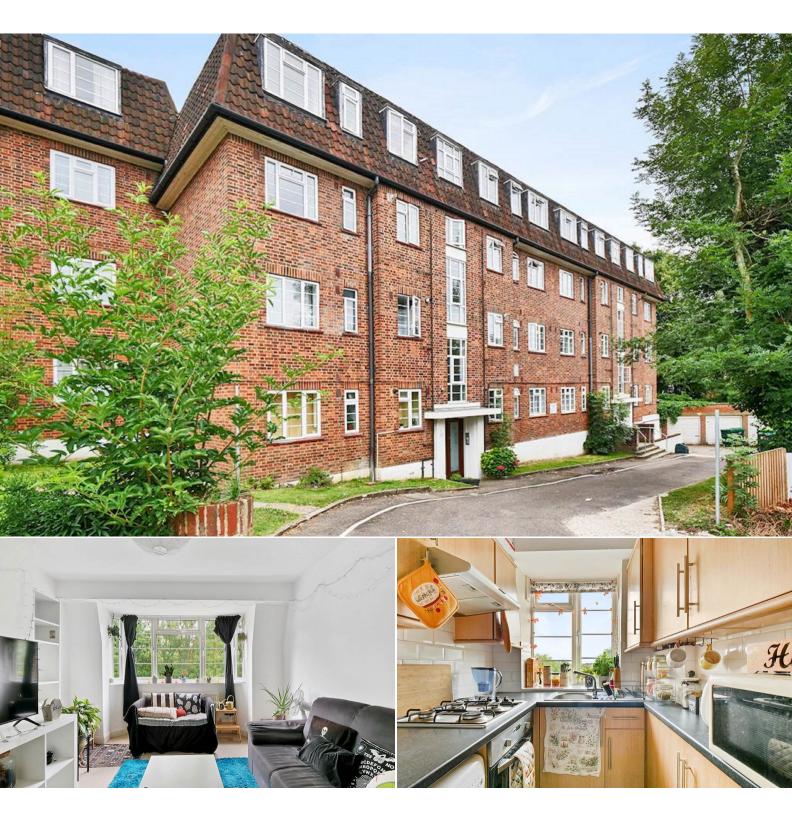

Compton Court Victoria Crescent, London, SE19 1AF

# £1,600 pcm

Within walking distance of Crystal Palace train station, a spacious fourth floor, purpose built apartment with extensive views of the surrounding area and situated in a convenient and sought after location, close to local shops, bars, restaurants and transport links, including the popular Crystal Palace Triangle. Gipsy Hill rail station is easily accessible, affording excellent links to the West End and City. Crystal Palace National Sports Stadium is also nearby, offering numerous leisure facilities, as is Crystal Palace Park with its open spaces. Frequent buses from Gipsy Hill and Church Road (A212) offer links to Croydon and London. Comprising hall, lounge, kitchen, two bedrooms and bathroom. Entry phone system, gas central heating and double glazing. AVAILABLE NOW, UNFURNISHED.

#### Lounge

13' 9" x 11' 2" (4.2m x 3.4m) Double glazed window enjoying a wooded aspect. Carpet and radiator.

#### Kitchen

8' 4" x 5' 6" (2.5m x 1.7m) Partly tiled with fitted wall and base units having with curved edge work surfaces. Inset single bowl single drainer sink unit with mixer taps. Inbuilt oven and hob. Washing machine. Fridge/freezer. Radiator. Cupboard housing gas boiler. Double glazed window.