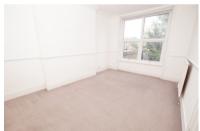

#### **BEDROOM**

13' 11" x 9' 5" (4.24m x 2.87m) UPVC double glazed window to rear aspect. Smooth plastered ceiling. Wall mounted radiator. Carpeted throughout.