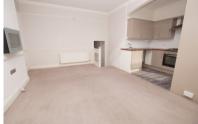

#### LIVING ROOM

17' 1" into bay x 13' 0" (5.21m x 3.96m)
UPVC double glazed bay window to front aspect with views to the South of the seafront. Smooth plastered coved ceiling.
Wall mounted double banked radiator.
Carpeted throughout. Open to kitchen area.

#### KITCHEN AREA

8' 8" x 5' 8" (2.64m x 1.73m) UPVC double glazed window to front. Smooth plastered ceiling. Contemporary wall mounted and base level kitchen units incorporating gas hob and integrated oven. Wood effect vinyl flooring. Space and plumbing for washing machine. Space for upright fridge freezer.