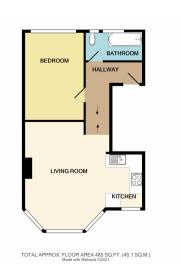

## **HALLWAY**

'L' shaped inner hallway via hard wood entrance door. Doors lead to bathroom & bedroom and small set of steps rising to Living room open to kitchen.

#### LIVING ROOM

17' 1" into bay x 13' 0" (5.21m x 3.96m)
UPVC double glazed bay window to front aspect with views to the South of the seafront. Smooth plastered coved ceiling.
Wall mounted double banked radiator.
Carpeted throughout. Open to kitchen area.

#### KITCHEN AREA

8' 8" x 5' 8" (2.64m x 1.73m) UPVC double glazed window to front. Smooth plastered ceiling. Contemporary wall mounted and base level kitchen units incorporating gas hob and integrated oven. Wood effect vinyl flooring. Space and plumbing for washing machine. Space for upright fridge freezer.

#### **BEDROOM**

13' 11" x 9' 5" (4.24m x 2.87m) UPVC double glazed window to rear aspect. Smooth plastered ceiling. Wall mounted radiator. Carpeted throughout.

### MODERN THREE PIECE BATHROOM

8' 7" x 4' 8" (2.62m x 1.42m) Two UPVC obscure double glazed windows to rear aspect. Smooth plastered ceiling. Wall mounted radiator. Panelled bath with thermostatic mixer shower over, pedestal wash basin and push button flush WC. Tiled flooring.