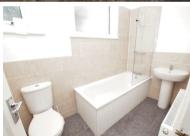

### MODERN THREE PIECE BATHROOM

8' 7" x 4' 8" (2.62m x 1.42m) Two UPVC obscure double glazed windows to rear aspect. Smooth plastered ceiling. Wall mounted radiator. Panelled bath with thermostatic mixer shower over, pedestal wash basin and push button flush WC. Tiled flooring.