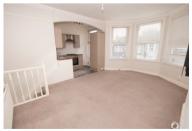

#### LIVING ROOM

17' 1" into bay x 13' 0" (5.21m x 3.96m)
UPVC double glazed bay window to front aspect with views to the South of the seafront. Smooth plastered coved ceiling.
Wall mounted double banked radiator.
Carpeted throughout. Open to kitchen area.