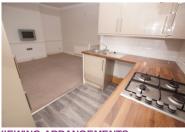

#### KITCHEN AREA

8' 8" x 5' 8" (2.64m x 1.73m) UPVC double glazed window to front. Smooth plastered ceiling. Contemporary wall mounted and base level kitchen units incorporating gas hob and integrated oven. Wood effect vinyl flooring. Space and plumbing for washing machine. Space for upright fridge freezer.