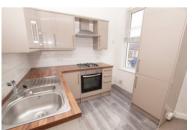

#### KITCHEN AREA

8' 8" x 5' 8" (2.64m x 1.73m) UPVC double glazed window to front. Smooth plastered ceiling. Contemporary wall mounted and base level kitchen units incorporating gas hob and integrated oven. Wood effect vinyl flooring. Space and plumbing for washing machine. Space for upright fridge freezer.