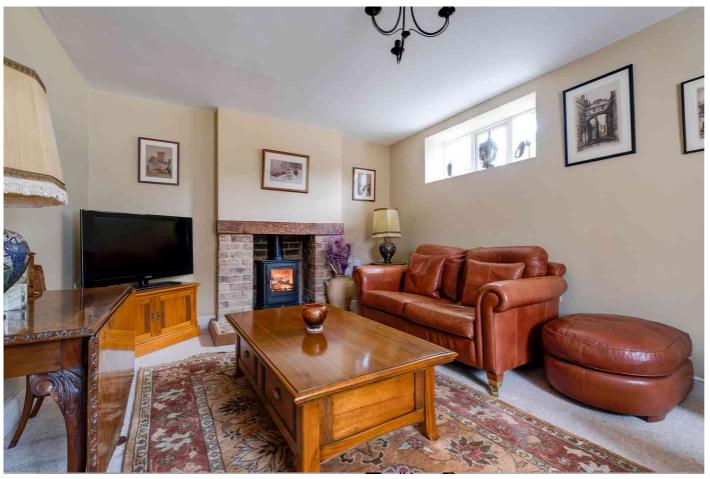

## Description

A period cottage which, over recent years, has been lovingly refurbished by the present owner creating practical living space within an attractive and traditional façade. The beautifully presented accommodation includes an impressive reception porch with vaulted ceiling, living room with feature gas stove, dining room with brick fireplace, magnificent kitchen/breakfast room with fully retractable bi-folding doors opening out to the rear garden, utility room, and a downstairs shower room. Upstairs, there are 4 bedrooms, 2 with en suite facilities (bedroom 2 has a dressing room/sitting area), and a family bathroom. Outside, there is a gravelled and paved driveway providing parking for 3-4 cars, a garage with electric up and over door, a store room, and a mature garden enjoying a lovely outlook across the village and beyond.