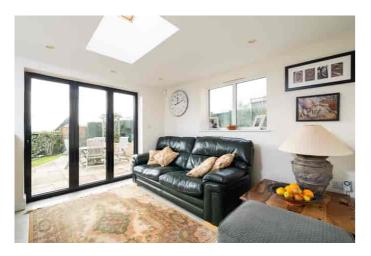

## Description

A period cottage which, over recent years, has been lovingly refurbished by the present owner creating practical living space within an attractive and traditional façade. The beautifully presented accommodation includes an impressive reception porch with vaulted ceiling, living room with feature gas stove, dining room with brick fireplace, magnificent kitchen/breakfast room with fully retractable bi-folding doors opening out to the rear garden, utility room, and a downstairs shower room. Upstairs, there are 4 bedrooms, 2 with en suite facilities (bedroom 2 has a dressing room/sitting area), and a family bathroom. Outside, there is a gravelled and paved driveway providing parking for 3-4 cars, a garage with electric up and over door, a store room, and a mature garden enjoying a lovely outlook across the village and beyond.