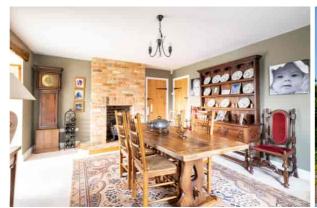

## Description

A period cottage which, over recent years, has been lovingly refurbished by the present owner creating practical living space within an attractive and traditional façade. The beautifully presented accommodation includes an impressive reception porch with vaulted ceiling, living room with feature gas stove, dining room with brick fireplace, magnificent kitchen/breakfast room with fully retractable bi-folding doors opening out to the rear garden, utility room, and a downstairs shower room. Upstairs, there are 4 bedrooms, 2 with en suite facilities (bedroom 2 has a dressing room/sitting area), and a family bathroom. Outside, there is a gravelled and paved driveway providing parking for 3-4 cars, a garage with electric up and over door, a store room, and a mature garden enjoying a lovely outlook across the village and beyond.