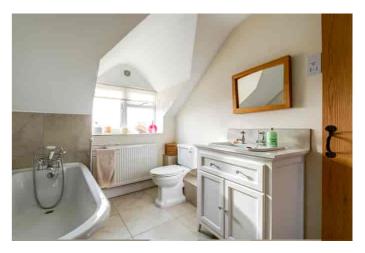

## Description

A period cottage which, over recent years, has been lovingly refurbished by the present owner creating practical living space within an attractive and traditional façade. The beautifully presented accommodation includes an impressive reception porch with vaulted ceiling, living room with feature gas stove, dining room with brick fireplace, magnificent kitchen/breakfast room with fully retractable bi-folding doors opening out to the rear garden, utility room, and a downstairs shower room. Upstairs, there are 4 bedrooms, 2 with en suite facilities (bedroom 2 has a dressing room/sitting area), and a family bathroom. Outside, there is a gravelled and paved driveway providing parking for 3-4 cars, a garage with electric up and over door, a store room, and a mature garden enjoying a lovely outlook across the village and beyond.