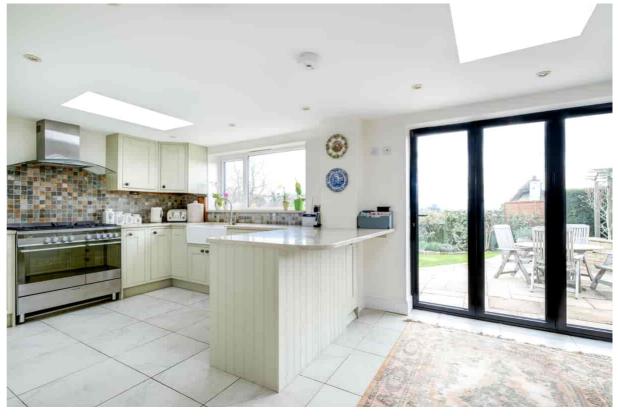

## Description

A period cottage which, over recent years, has been lovingly refurbished by the present owner creating practical living space within an attractive and traditional façade. The beautifully presented accommodation includes an impressive reception porch with vaulted ceiling, living room with feature gas stove, dining room with brick fireplace, magnificent kitchen/breakfast room with fully retractable bi-folding doors opening out to the rear garden, utility room, and a downstairs shower room. Upstairs, there are 4 bedrooms, 2 with en suite facilities (bedroom 2 has a dressing room/sitting area), and a family bathroom. Outside, there is a gravelled and paved driveway providing parking for 3-4 cars, a garage with electric up and over door, a store room, and a mature garden enjoying a lovely outlook across the village and beyond.