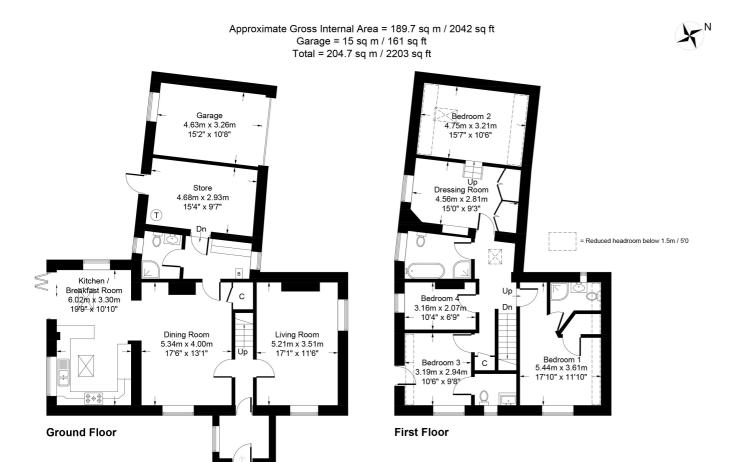

Cheltenham also plays host to the music, jazz, science and literature festivals currently held in Imperial Gardens.

SKETCH PLAN FOR ILLUSTRATIVE PURPOSES ONLY

All measurements, walls, doors, windows, fittings and appliances, their sizes and locations,

are shown conventionally and are approximate only. They cannot be regarded as being a

representation by the seller, his agent, the illustrator or Connor and Company (ID432778) admin@connorandcompany.co.uk