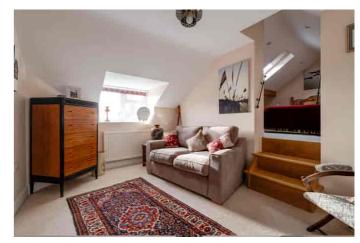

## Description

A period cottage which, over recent years, has been lovingly refurbished by the present owner creating practical living space within an attractive and traditional façade. The beautifully presented accommodation includes an impressive reception porch with vaulted ceiling, living room with feature gas stove, dining room with brick fireplace, magnificent kitchen/breakfast room with fully retractable bi-folding doors opening out to the rear garden, utility room, and a downstairs shower room. Upstairs, there are 4 bedrooms, 2 with en suite facilities (bedroom 2 has a dressing room/sitting area), and a family bathroom. Outside, there is a gravelled and paved driveway providing parking for 3-4 cars, a garage with electric up and over door, a store room, and a mature garden enjoying a lovely outlook across the village and beyond.