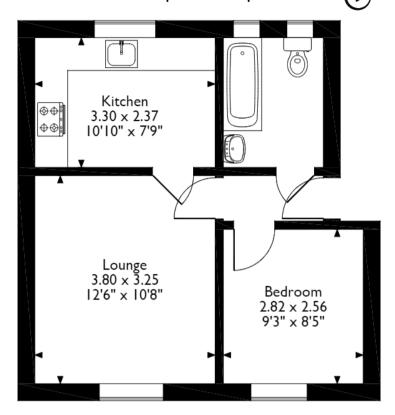

## Great Gipping Street, Ipswich, Suffolk Approximate Gross Internal Area 35 Sq M/377 Sq Ft

**First Floor** 

Please note that the location of doors, windows and other items are approximate and this floorplan is to be used for illustrative purposes only. Unauthorized reproduction is prohibited.