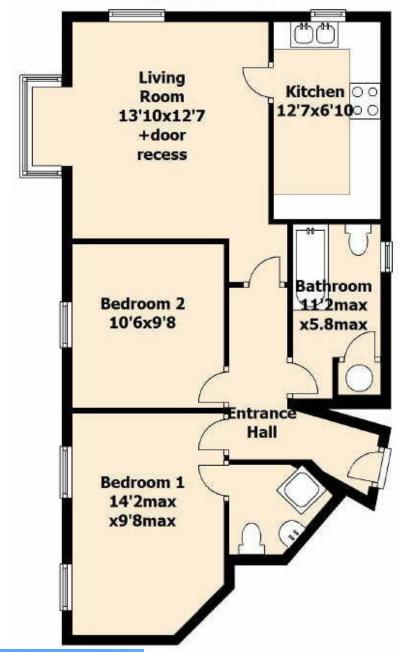

#### Living Room

13' 10" x 12' 7" (4.22m x 3.84m) A bright and airy double aspect room with double glazed windows and an attractive bay window, radiators, coved ceiling, glazed door to:

#### Kitchen

12' 7" x 6' 10" (3.84m x 2.08m) Light wood kitchen with self closing cupboards and drawers, under unit lighting and curved edged work surfaces. Four ring gas hob with extractor fan above, oven, combination microwave as well as an integrated fridge/freezer, washing machine and slim line dishwasher. Part tiled walls, ceramic tiled floor and a Potterton gas central heating boiler. Double glazed window.

#### **Bedroom One**

14' 2" x 9' 8" (4.32m x 2.95m) Coved ceiling, radiator, double glazed windows, door to:

#### **Ensuite Shower Room**

Comprising Mira shower with tiled enclosure, wash hand basin, wc, tiled walls, extractor fan, radiator.

#### **Bedroom Two**

10' 6" x 9' 8" (3.20m x 2.95m) Coved ceiling, radiator, double glazed windows

#### Bathroom

11' 2" x 5' 8" (3.40m x 1.73m) White suite comprising panel enclosed bath, wc, pedestal hand basin, part tiled walls, double glazed window, laminate floor, radiator, airing cupboard with cylinder tank.