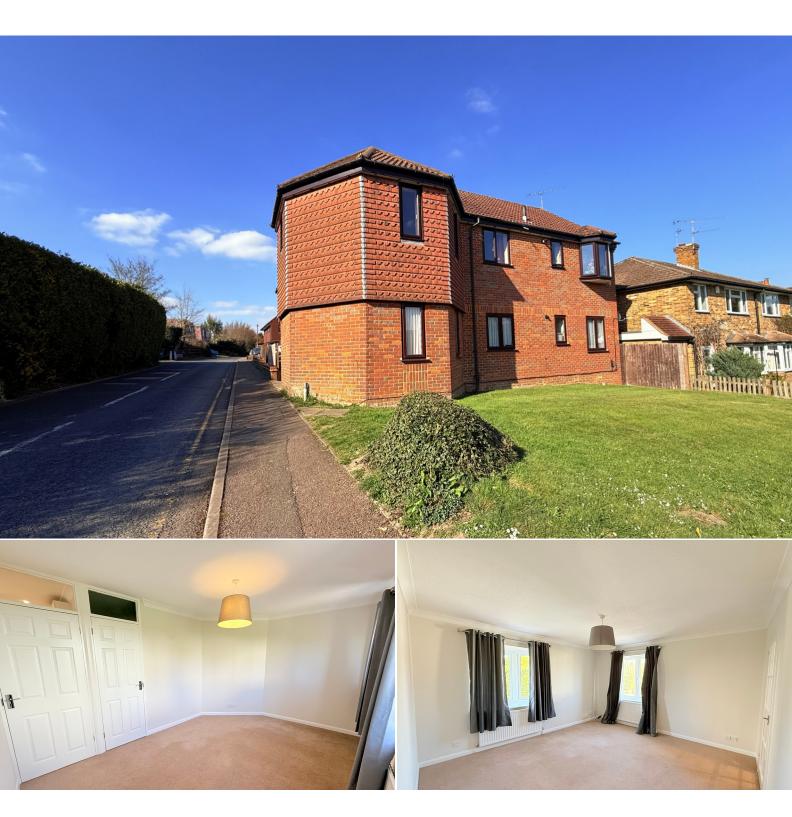

Hampden Road Chalfont St Peter, Buckinghamshire, SL9 9DP

# £350,000 Leasehold

A recently redecorated purpose built first floor apartment situated in the heart of the village. The accommodation comprises of an entrance hall, living room, kitchen with appliances, two double bedrooms, one with en suite shower room and bathroom. Further features include gas fired central heating, parking and communal garden. Chalfont St Peter offers a wide range of shops, schools and leisure facilities. A Chiltern Line railway station is located nearby at Gerrards Cross, providing a service to London (Marylebone), and the M40 motorway can be joined at Junction 1 (Denham) giving access to the M25 motorway network. No upper chain

#### Living Room

13' 10" x 12' 7" (4.22m x 3.84m) A bright and airy double aspect room with double glazed windows and an attractive bay window, radiators, coved ceiling, glazed door to:

#### **Bedroom One**

14' 2" x 9' 8" (4.32m x 2.95m) Coved ceiling, radiator, double glazed windows, door to:

#### **Bedroom Two**

10' 6" x 9' 8" (3.20m x 2.95m) Coved ceiling, radiator, double glazed windows