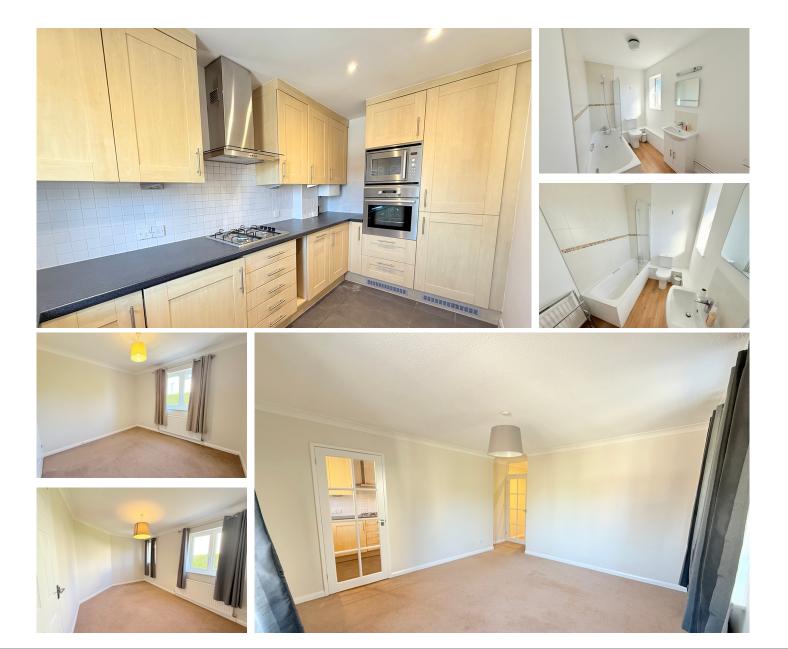

#### Kitchen

12' 7" x 6' 10" (3.84m x 2.08m) Light wood kitchen with self closing cupboards and drawers, under unit lighting and curved edged work surfaces. Four ring gas hob with extractor fan above, oven, combination microwave as well as an integrated fridge/freezer, washing machine and slim line dishwasher. Part tiled walls, ceramic tiled floor and a Potterton gas central heating boiler. Double glazed window.

#### **Ensuite Shower Room**

Comprising Mira shower with tiled enclosure, wash hand basin, wc, tiled walls, extractor fan, radiator.

#### Bathroom

11' 2" x 5' 8" (3.40m x 1.73m) White suite comprising panel enclosed bath, wc, pedestal hand basin, part tiled walls, double glazed window, laminate floor, radiator, airing cupboard with cylinder tank.

#### Living Room

13' 10" x 12' 7" (4.22m x 3.84m) A bright and airy double aspect room with double glazed windows and an attractive bay window, radiators, coved ceiling, glazed door to: