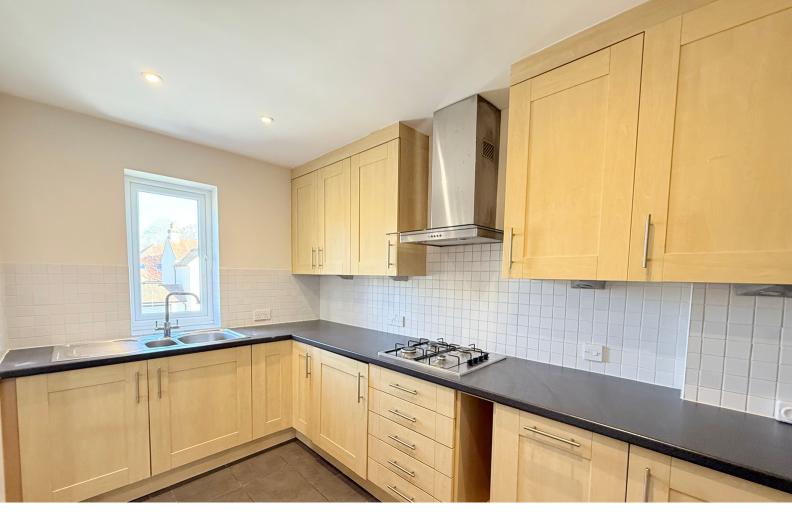

#### Kitchen

12' 7" x 6' 10" (3.84m x 2.08m) Light wood kitchen with self closing cupboards and drawers, under unit lighting and curved edged work surfaces. Four ring gas hob with extractor fan above, oven, combination microwave as well as an integrated fridge/freezer, washing machine and slim line dishwasher. Part tiled walls, ceramic tiled floor and a Potterton gas central heating boiler. Double glazed window.