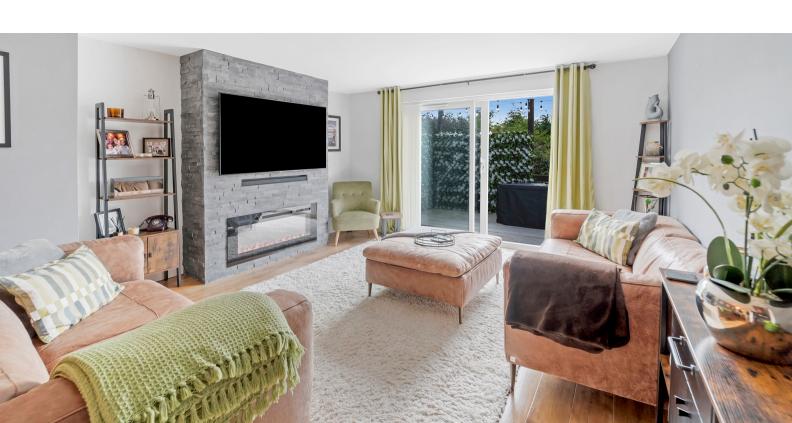

# Lounge/diner:

7.12m x 4.05m (23' 4" x 13' 3") Feature wall with inset electric fire, radiator, 2 recesses with lighting, sliding double glazed door to the sun terrace