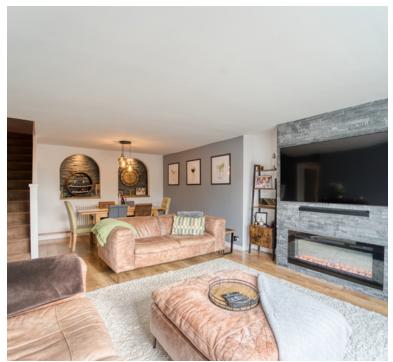

Although the exterior is inviting, the interior spaces are where this home truly shines, with an array of well-designed rooms and thoughtful details throughout. The property boasts four generously sized bedrooms, offering ample space for family living or guest accommodations. The heart of the home is a spacious lounge and dining area that creates a welcoming space for relaxation and entertaining alike. This area flows effortlessly through sliding doors onto the sun terrace, creating an ideal setup for indoor-outdoor living and allowing you to enjoy the surroundings from both inside and out. A bright and functional kitchen/breakfast room provides yet another access point to the sun terrace, inviting al fresco breakfasts or casual dinners under the open sky.

# Lounge/diner:

7.12m x 4.05m (23' 4" x 13' 3") Feature wall with inset electric fire, radiator, 2 recesses with lighting, sliding double glazed door to the sun terrace