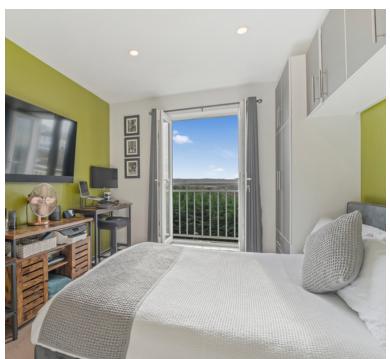

## Bedroom 1:

3.62m x 3.17m (11' 11" x 10' 5") Radiator, built in wardrobes, double glazed double doors with Juliet Balcony with views, door to the en-suite.

## Bedroom 3:

3.52m x 3.10m (11' 7" x 10' 2") Radiator, double glazed window, built in wardrobes

## Bedroom 4:

4.06m x 2.15m (13' 4" x 7' 1") Radiator, double glazed window, built in wardrobes