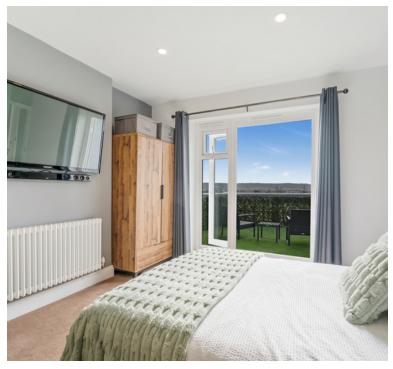

## Bedroom 2:

3.66m x 3.52m (12' 0" x 11' 7") Radiator, double glazed double doors to the balcony

# **Balcony:**

4.52m x 3.62m (14' 10" x 11' 11") Fully enclosed, South facing aspect, a great place to start your day