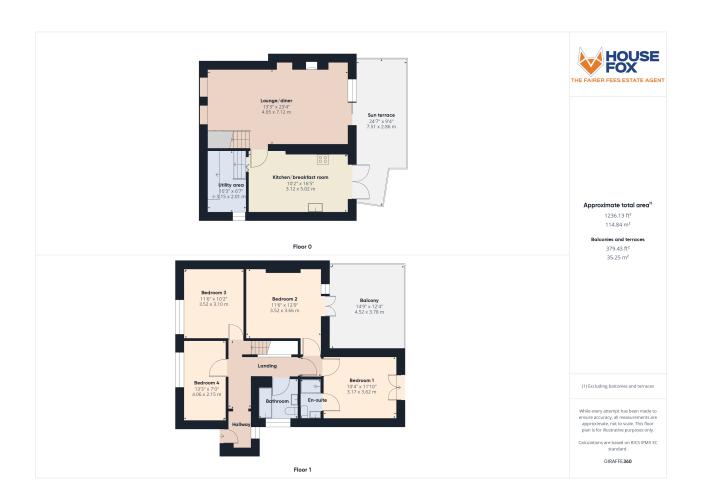

# FLOORPLAN & EPC

## Bedroom 1:

3.62m x 3.17m (11' 11" x 10' 5") Radiator, built in wardrobes, double glazed double doors with Juliet Balcony with views, door to the en-suite.

## En-suite shower room:

Walk in shower cubicle, feature wash hand basin, WC, White tiling, heated towel rail

## Bedroom 2:

3.66m x 3.52m (12' 0" x 11' 7") Radiator, double glazed double doors to the balcony

# **Balcony:**

4.52m x 3.62m (14' 10" x 11' 11") Fully enclosed, South facing aspect, a great place to start your day

## Bedroom 3:

3.52m x 3.10m (11' 7" x 10' 2") Radiator, double glazed window, built in wardrobes

## Bedroom 4:

4.06m x 2.15m (13' 4" x 7' 1") Radiator, double glazed window, built in wardrobes

#### Bathroom:

Bath with shower over, shower screen, WC, wash hand basin, double glazed window, heated towel rail, tiled walls

# Lounge/diner:

7.12m x 4.05m (23' 4" x 13' 3") Feature wall with inset electric fire, radiator, 2 recesses with lighting, sliding double glazed door to the sun terrace

## Kitchen/breakfast room:

5.02m x 3.12m (16' 6" x 10' 3") Sink unit, a range of matching floor and wall units, built in oven and hob, integrated dishwasher and microwave, spotlights, access to the utility area, double glazed double doors on to the sun terrace

# Utility area:

3.15m x 2.01m (10' 4" x 6' 7") Plumbing for washing machine, light, power, window, boiler

#### Sun terrace:

7.51m x 2.86m (24' 8" x 9' 5") A lovely place to entertain, having a South facing aspect, its a great place to relax and have a BBQ