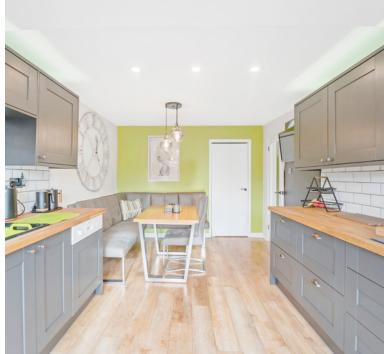

Although the exterior is inviting, the interior spaces are where this home truly shines, with an array of well-designed rooms and thoughtful details throughout. The property boasts four generously sized bedrooms, offering ample space for family living or guest accommodations. The heart of the home is a spacious lounge and dining area that creates a welcoming space for relaxation and entertaining alike. This area flows effortlessly through sliding doors onto the sun terrace, creating an ideal setup for indoor-outdoor living and allowing you to enjoy the surroundings from both inside and out. A bright and functional kitchen/breakfast room provides yet another access point to the sun terrace, inviting al fresco breakfasts or casual dinners under the open sky.

## Kitchen/breakfast room:

5.02m x 3.12m (16' 6" x 10' 3") Sink unit, a range of matching floor and wall units, built in oven and hob, integrated dishwasher and microwave, spotlights, access to the utility area, double glazed double doors on to the sun terrace