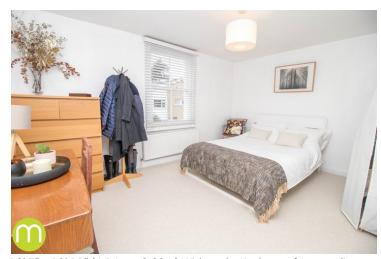

#### **Bedroom Two**

13' 7" x 10' 11" (4.14m x 3.33m) With sash window to front, radiator.

#### **Bedroom Three**

 $9^{\circ}$  1" x  $8^{\circ}$  9" (2.77m x 2.67m) With sash window to rear, radiator.

#### **Bedroom One**

13' 8" x 12' 3" (4.17m x 3.73m) With window to front, radiator, door to;