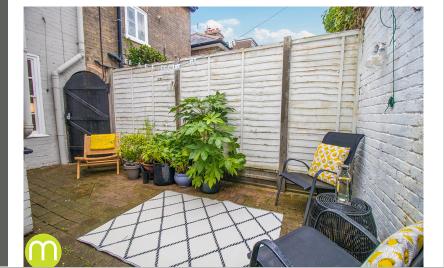

#### **Gardens & Parking**

Outside, to the rear, the property enjoys a suntrap courtyard rear garden which is low maintenance and boasts an excellent space for outdoor furniture and also has the added benefit of gated side access. To the front, the property boasts a charming front garden and on street permit parking is available.