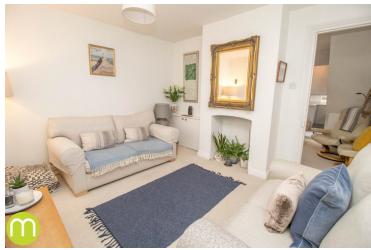

#### **Living Room**

11' 9" x 11' 1" (3.58m x 3.38m) With sash window to front, radiator, TV point, door to;