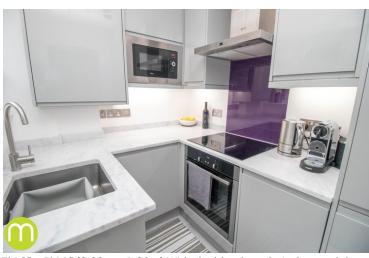

#### **Kitchen**

7' 10" x 5' 11" (2.39m x 1.80m) With double glazed window and door to side, wood effect floor, a range of matching eye level and base units with drawers and composite square edge worktops over, NEFF oven and induction hob over, integrated CDA microwave, integrated fridge/freezer, FRANKE inset sink.