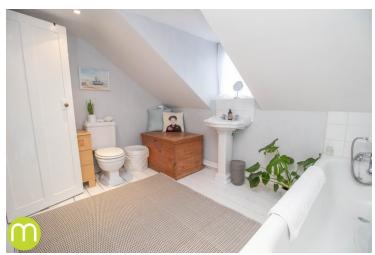

#### **Family Bathroom**

With double glazed window to side, wash hand basin, low level WC, panelled bath, part tiled walls.

#### **En-Suite Bathroom**

With window to rear, radiator, wood floor, low level WC, wash hand basin, panelled bath, part tiled walls.