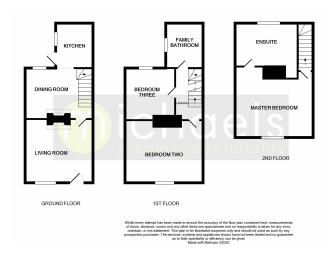

Bathroom**



With double glazed window to side, wash hand basin, low level WC, panelled bath, part tiled walls.

#### Second Floor

#### **Second Floor Landing**

Door to;

#### **Bedroom One**



13' 8" x 12' 3" (4.17m x 3.73m) With window to front, radiator, door to;

#### **En-Suite Bathroom**



With window to rear, radiator, wood floor, low level WC, wash hand basin, panelled bath, part tiled walls.

#### Outside

#### **Gardens & Parking**



Outside, to the rear, the property enjoys a suntrap courtyard rear garden which is low maintenance and boasts an excellent space for outdoor furniture and also has the added benefit of gated side access. To the front, the property boasts a charming front garden and on street permit parking is available.

### Property Details.

#### Floorplans



#### Location



#### **Energy Ratings**





We have not carried out a structural survey and the services, appliances and specific fittings have not been tested. All photographs, measurements, floor plans and distances referred to are given as a guide only and should not be relied upon for the purchase of carpets or any other fixtures or fittings. Gardens, roof terraces, balconies and communal gardens as well as tenure and lease details cannot have their accuracy guaranteed for intending purchasers. Lease details, service ground rent (where applicable) are given as a guide only and should be checked and confirmed by your solicitor prior to exchange of contracts.