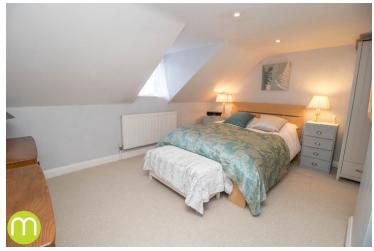

#### **Bedroom One**

13' 8" x 12' 3" (4.17m x 3.73m) With window to front, radiator, door to;