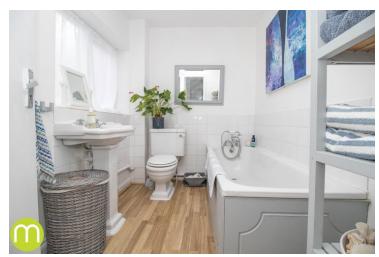

#### **Family Bathroom**

With double glazed window to side, wash hand basin, low level WC, panelled bath, part tiled walls.

#### **En-Suite Bathroom**

With window to rear, radiator, wood floor, low level WC, wash hand basin, panelled bath, part tiled walls.