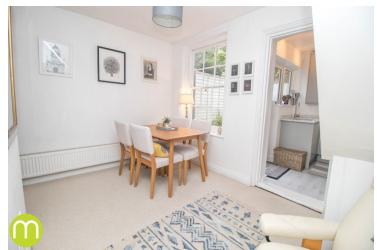

#### **Dining Room**

 $11'9" \times 8' 11"$  (3.58m x 2.72m) With sash window to rear, radiator, stairs rising to first floor, open to;