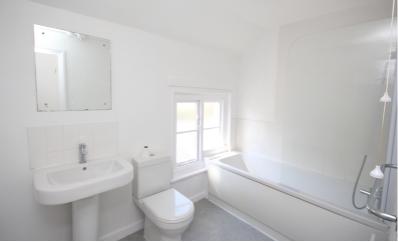

#### Bathroom

9' 2" x 5' 10" (2.79m x 1.78m) Three piece suite comprising a low level wc,

wash basin and panelled bath with shower and glass screen. Window to the rear aspect.