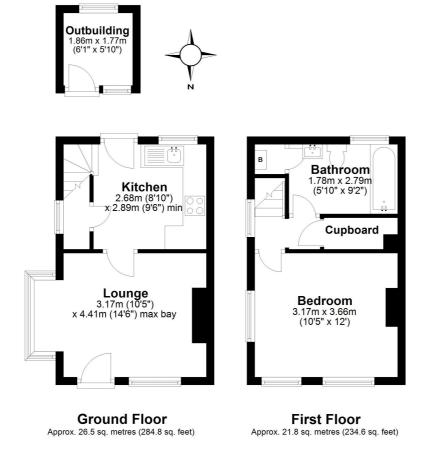

#### Lounge

14' 6" x 10' 5" (4.42m x 3.17m) Dual aspect with windows to the front and side. Stripped wooden floorboards. Radiator.

#### Kitchen

9' 6" x 8' 10" (2.90m x 2.69m) Fitted in a range of matching base and eye level units. Single drainer sink unit. Integrated oven and hob. Plumbing for a washing machine. Stairs to the first floor. Radiator. Door and window to the rear.

#### Bedroom

12' 0" x 10' 5" (3.66m x 3.17m) Windows to the front and side aspects. Radiator. Cast iron fireplace.

#### Bathroom

9' 2" x 5' 10" (2.79m x 1.78m) Three piece suite comprising a low level wc,

wash basin and panelled bath with shower and glass screen. Window to the rear aspect.

#### Rear

Brick shed 6' 1" x 5' 10" (1.85m x 1.78m). Gated side access.

#### Agents Note

There is only on road parking for this property.

Total area: approx. 48.3 sq. metres (519.5 sq. feet)

All measurements are approximate and quoted in metric with imperial equivalents and for general guidance only and whilst every attempt has been made to ensure accuracy, they must not be relied on. The fixtures, fittings and appliances referred to have not been tested and therefore no guarantee can be given and that they are in working order. Internal photographs are reproduced for general information and it must not be inferred that any item shown is included with the property. For a free valuation, contact the numbers listed on the brochure.