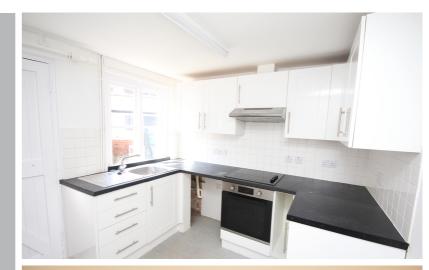

#### Kitchen

9' 6" x 8' 10" (2.90m x 2.69m) Fitted in a range of matching base and eye level units. Single drainer sink unit. Integrated oven and hob. Plumbing for a washing machine. Stairs to the first floor. Radiator. Door and window to the rear.