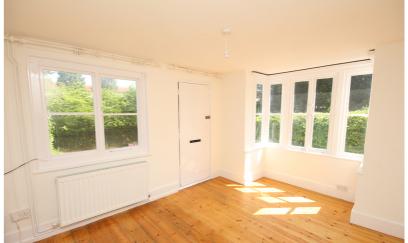

#### Lounge

14' 6" x 10' 5" (4.42m x 3.17m) Dual aspect with windows to the front and side. Stripped wooden floorboards. Radiator.