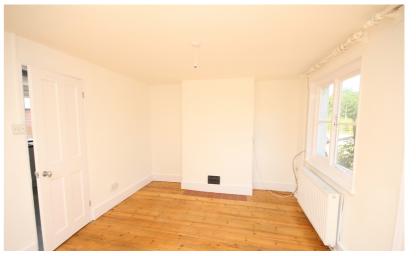

#### Bedroom

12' 0" x 10' 5" (3.66m x 3.17m) Windows to the front and side aspects. Radiator. Cast iron fireplace.