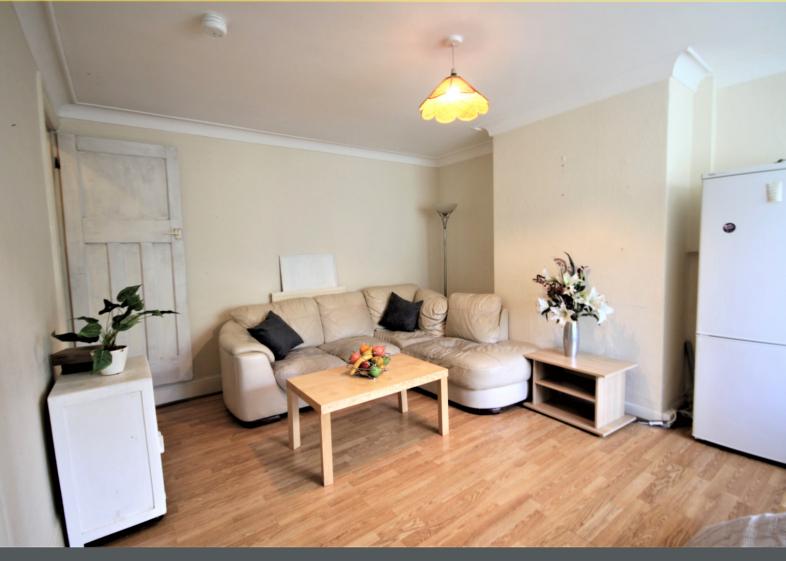

#### Living-room

 $5.54 m \times 3.69 m$  (18' 2"  $\times$  12' 1") Living room with large bay window to front, Wooden flooring, gas central heating radiator, leading onto kitchen and stairs to first floor.