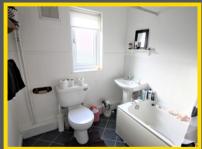

### House Bathroom

2.47m x 2.00m (8' 1" x 6' 7") House Bathroom, Window to front elevation, Bath with electric shower over bath, W.C and sink.