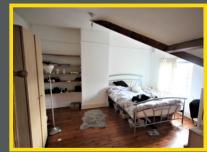

#### **Bedroom Two**

 $4.14\text{m}\times3.72\text{m}$  (13' 7"  $\times$  12' 2") Gas central heating radiator, Window to front elevation, wooden flooring, sloped ceiling to part of room.