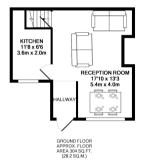

#### **Ground Floor**

#### Kitchen

 $3.23 \text{m} \times 2.03 \text{m}$  (10' 7" x 6' 8") Wooden flooring, Window to front elevation, floor and wall units, sink with drainer, electric oven and gas hob.

#### Living-room

 $5.54 m \times 3.69 m$  (18' 2"  $\times$  12' 1") Living room with large bay window to front, Wooden flooring, gas central heating radiator, leading onto kitchen and stairs to first floor.