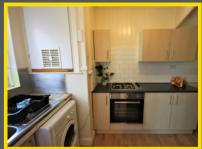

#### Kitchen

 $3.23 \text{m} \times 2.03 \text{m}$  (10' 7" x 6' 8") Wooden flooring, Window to front elevation, floor and wall units, sink with drainer, electric oven and gas hob.