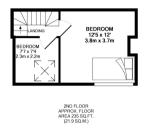

#### **Second Floor**

#### **Bedroom Two**

 $4.14\text{m}\times3.72\text{m}$  (13' 7"  $\times$  12' 2") Gas central heating radiator, Window to front elevation, wooden flooring, sloped ceiling to part of room.

#### Storage

2.01m x 2.00m (6' 7" x 6' 7") Storage-room

BEDROOM 124 x 12 3.8m x 3.7m BATHROOM 8'10 x 75 2.7m x 2.3m

1ST FLOOR PPROX. FLOOR REA 235 SQ.FT. (21.8 SQ.M.)

TOTAL APPROX. FLOOR AREA 7/1 S.Q.F.L. (7.1 9.SQ.M.)