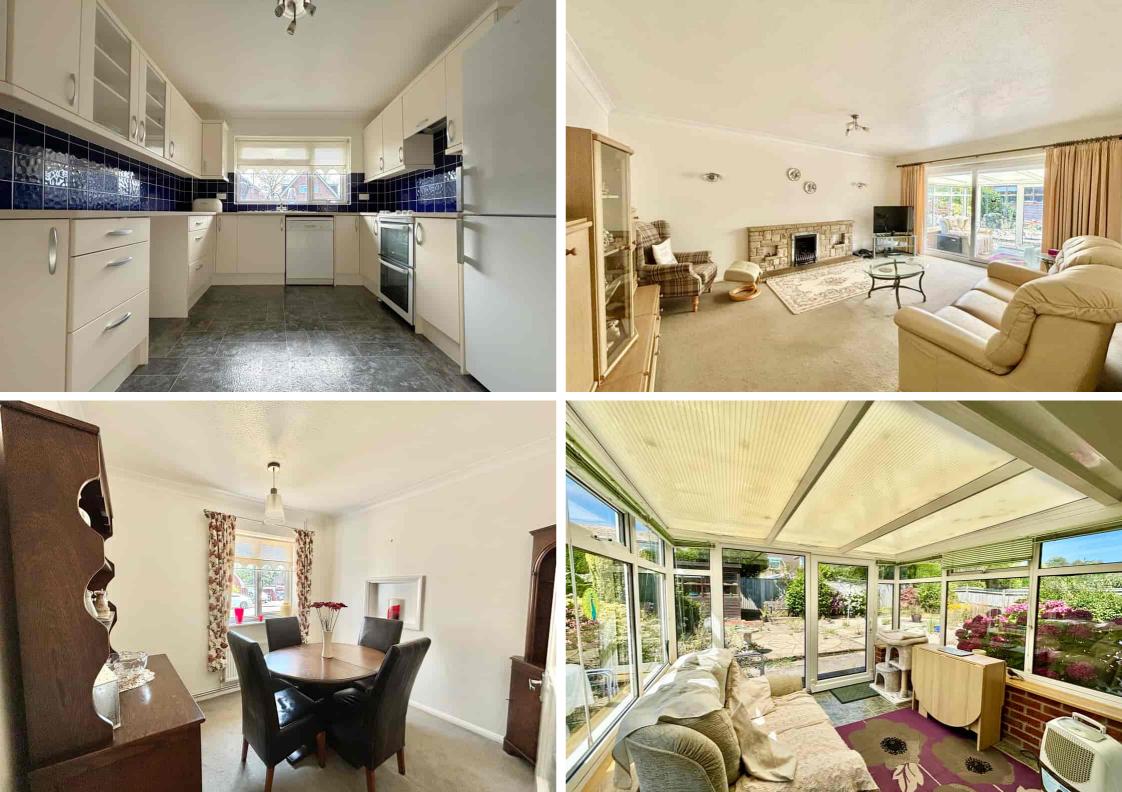

16 Eastergate, Bexhill-on-Sea, East Sussex, TN39 4NU Immaculate Three Bedroom Detached Bungalow £550,000

Property Cafe are delighted to present to the market this stunning Three bedroom detached bungalow for sale situated in a sought after position of Little Common. Accommodation and benefits include; A large enclosed porch; An inner entrance hall giving access to all remaining internal rooms as seen on the accompanying floorplan; An extremely spacious lounge at the rear of the bungalow leading onto a wet facing conservatory overlooking the garden; A separate dining room which could also be used as a third double

bedroom; Modern fitted kitchen with an array of base & wall mounted units as well as ample worktop space and room for freestanding white goods; A further two bedrooms both boasting fitted wardrobes and the master offering an en suite shower room with W/C; Separate family bathroom consisting of bath & overhead shower, wash basin & W/C; Double garage which the section of is currently used and plumbed in as a utility area and can be accessed by the main electric powered up & over door or by an internal door off the main hallway. Externally this property offers easy parking for at least two vehicles and low maintenance but generous front & rear gardens. The bungalow is in good condition throughout decorated in neutral colour schemes and is sold with no onward chain. We recommend you view at your earliest convenience.