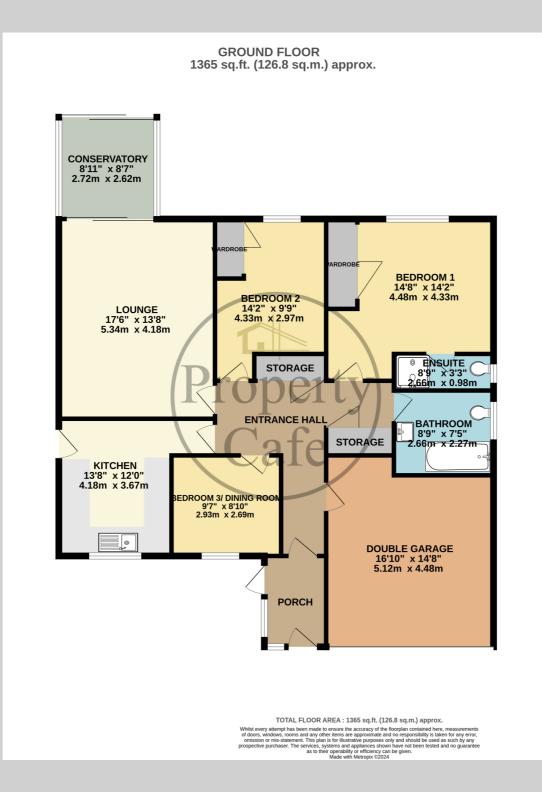

16 Eastergate, Bexhill-on-Sea, East Sussex, TN39 4NU Immaculate Three Bedroom Detached Bungalow £550,000

Property Cafe are delighted to present to the market this stunning Three bedroom detached bungalow for sale situated in a sought after position of Little Common. Accommodation and benefits include; A large enclosed porch; An inner entrance hall giving access to all remaining internal rooms as seen on the accompanying floorplan; An extremely spacious lounge at the rear of the bungalow leading onto a wet facing conservatory overlooking the garden; A separate dining room which could also be used as a third double

bedroom; Modern fitted kitchen with an array of base & wall mounted units as well as ample worktop space and room for freestanding white goods; A further two bedrooms both boasting fitted wardrobes and the master offering an en suite shower room with W/C; Separate family bathroom consisting of bath & overhead shower, wash basin & W/C; Double garage which the section of is currently used and plumbed in as a utility area and can be accessed by the main electric powered up & over door or by an internal door off the main hallway. Externally this property offers easy parking for at least two vehicles and low maintenance but generous front & rear gardens. The bungalow is in good condition throughout decorated in neutral colour schemes and is sold with no onward chain. We recommend you view at your earliest convenience.