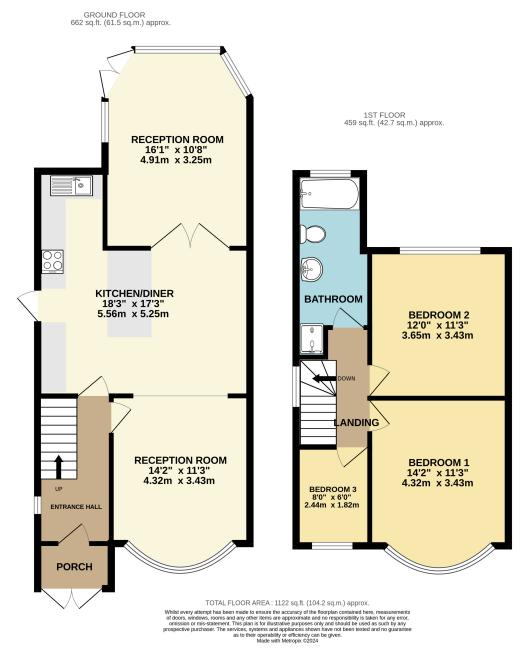

## PROPERTY DESCRIPTION

Gregory Brown are delighted to offer to the market for sale for the first time in many years, this unique detached property, situated within a popular and quiet location, just a short walk from Ashford High Street and Station. The size and scope of the gardens are truly astounding and must be viewed to be appreciated! The current owners have prepared the property beautifully for sale, with new carpets and décor throughout, it's ready to move straight in. The ample accommodation currently comprises of a large open-plan kitchen/dining room, and two further reception rooms, while upstairs boasts three bedrooms and a family bathroom. Further benefits include gas heating, double-glazing, off-street parking for several cars, and a detached garage. Offering significant potential to extend (STPP) while still retaining large and beautiful grounds, we feel that this house offers a once in a lifetime opportunity to the right buyer. Viewings strictly by appointment with the vendors sole agent.