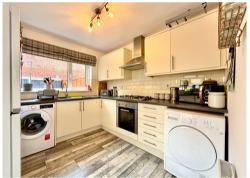

Perfect for First Time Buyers with accommodation briefly comprising to the ground floor: Entrance Hallway, Living/Dining Room and modern kitchen. On the first floor: Two Bedrooms, Bathroom and office/study with stairs leading to the converted third bedroom with sky light, fitted wardrobes and eaves storage. Outside, to the rear is an easily maintained patio area.