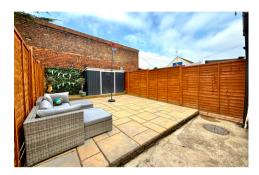

Perfect for First Time Buyers with accommodation briefly comprising to the ground floor: Entrance Hallway, Living/Dining Room and modern kitchen. On the first floor: Two Bedrooms, Bathroom and office/study with stairs leading to the converted third bedroom with sky light, fitted wardrobes and eaves storage. Outside, to the rear is an easily maintained patio area.