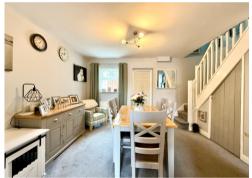

Perfect for First Time Buyers with accommodation briefly comprising to the ground floor: Entrance Hallway, Living/Dining Room and modern kitchen. On the first floor: Two Bedrooms, Bathroom and office/study with stairs leading to the converted third bedroom with sky light, fitted wardrobes and eaves storage. Outside, to the rear is an easily maintained patio area.