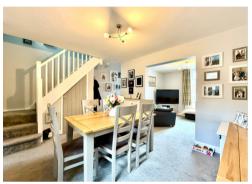

Perfect for First Time Buyers with accommodation briefly comprising to the ground floor: Entrance Hallway, Living/Dining Room and modern kitchen. On the first floor: Two Bedrooms, Bathroom and office/study with stairs leading to the converted third bedroom with sky light, fitted wardrobes and eaves storage. Outside, to the rear is an easily maintained patio area.