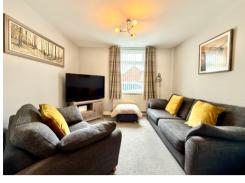

Perfect for First Time Buyers with accommodation briefly comprising to the ground floor: Entrance Hallway, Living/Dining Room and modern kitchen. On the first floor: Two Bedrooms, Bathroom and office/study with stairs leading to the converted third bedroom with sky light, fitted wardrobes and eaves storage. Outside, to the rear is an easily maintained patio area.