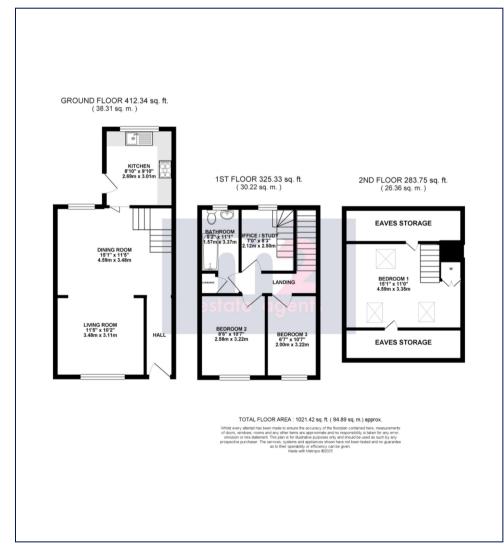

Perfect for First Time Buyers with accommodation briefly comprising to the ground floor: Entrance Hallway, Living/Dining Room and modern kitchen. On the first floor: Two Bedrooms, Bathroom and office/study with stairs leading to the converted third bedroom with sky light, fitted wardrobes and eaves storage. Outside, to the rear is an easily maintained patio area.