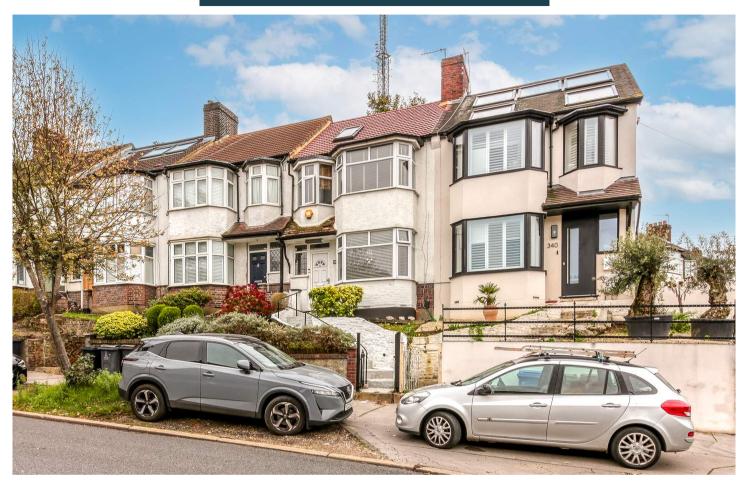

## Truuli

Grange Road, London, SE19

£575,000 Freehold

- Guide price £575,000 £600,000
- Within easy access of Crystal Palace
- Close to Grangewood Nature park
- Bathroom and seperate shower room
- Beautifully maintained garden
- Far reaching views from the top floor

## £575,000 Freehold

\*\*\* Guide price £575,000 - £600,000 \*\*\* A highly sought-after four-bedroom period family home enviably positioned for Crystal Palace Triangle and its array of local shops, bars and restaurants. The house offers terrific living space, four bedrooms, two bathrooms and a large rear garden.