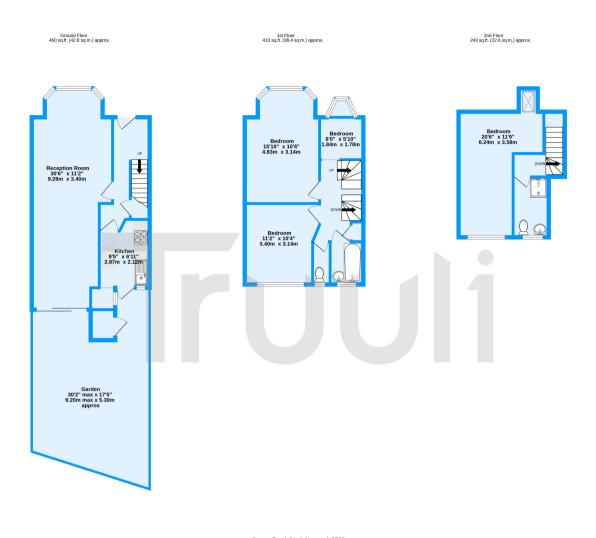

Grange Road, South Norwood, SE19

TOTAL FLOOR AREA: 1117 sq.ft. (103.8 sq.m.) approx.
Measurements are approximate. Not to scale. Illustrative purposes only
Made with Metropic \$2020.