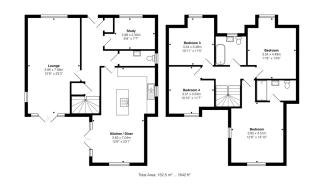

yside charm, offering a unique opportunity to own a home of real distinction. From the moment you arrive, the property makes a lasting impression.





## Property Details.

#### Ground Floor

**Entrance Hall** 

Cloakroom

Living Room



22' 3" x 12' 8" (6.78m x 3.86m)

#### Kitchen/Dining/Family Room



23'1" x 12'6" (7.04m x 3.81m)



Study



9' 9" x 7' 7" (2.97m x 2.31m)

#### First Floor

#### **Bedroom One**



14' 10" x 12' 8" (4.52m x 3.86m)

## Property Details.

#### En Suite Shower Room



**Bedroom Two** 



14'9" x 11'8" (4.50m x 3.56m)

#### **Bedroom Three**

11' 5" x 10' 11" (3.48m x 3.33m)

#### **Bedroom Four**

11'7" x 10'10" (3.53m x 3.30m)

#### Family Bathroom





**Rear Garden** 



Driveway Providing Ample Off Road Parking

### Property Details.

#### Floorplans



#### Location



#### **Energy Ratings**

We have not carried out a structural survey and the services, appliances and specific fittings have not been tested. All photographs, measurements, floor plans and distances referred to are given as a guide only and should not be relied upon for the purchase of carpets or any other fixtures or fittings. Gardens, roof terraces, balconies and communal gardens as well as tenure and lease details cannot have their accuracy guaranteed for intending purchasers. Lease details, service ground rent (where applicable) are given as a guide only and should be checked and confirmed by your solicitor prior to exchange of contracts.