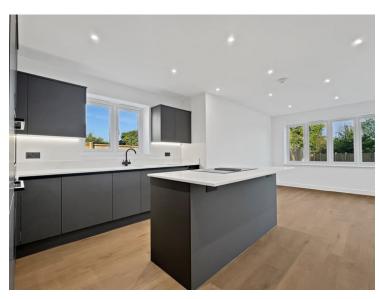

#### Kitchen/Dining/Family Room

23'1" x 12'6" (7.04m x 3.81m)

Study

9' 9" x 7' 7" (2.97m x 2.31m)