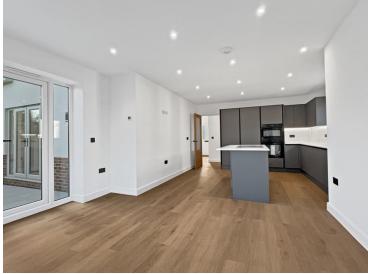

#### Kitchen/Dining/Family Room

23'1" x 12'6" (7.04m x 3.81m)

Study

9' 9" x 7' 7" (2.97m x 2.31m)