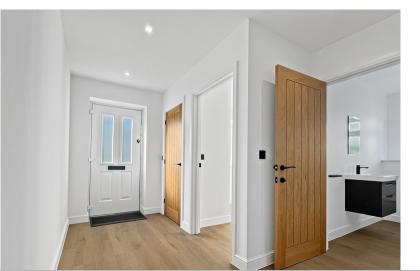

#### Ground Floor

**Entrance Hall** 

Cloakroom

Living Room

22' 3" x 12' 8" (6.78m x 3.86m)