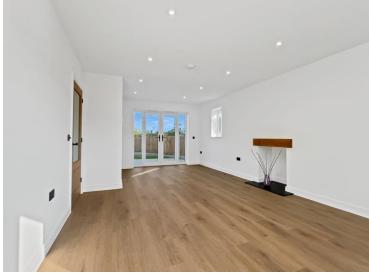

#### Ground Floor

**Entrance Hall** 

Cloakroom

Living Room

22' 3" x 12' 8" (6.78m x 3.86m)