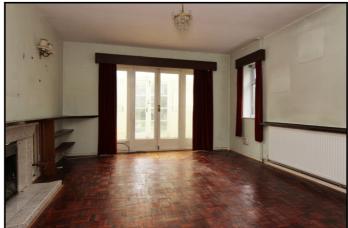

#### Lounge:

Abt. 14' 9" x 12' 0" (4.50m x 3.81m) Fireplace. Single-glazed patio doors lead to the conservatory. Double-glazed window to side. Radiator. Wooden flooring. Wall lights and hanging ceiling light fixtures.

## **Conservatory:**

Abt. 7' 7" x 12' 0" (2.31m x 3.66m) Single-glazed wooden doors lead to the back garden. Polycarbonate style roof. Hall wall with single-glazed windows surrounding both sides.