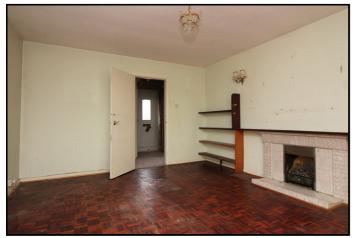

#### Lounge:

Abt. 14' 9" x 12' 0" (4.50m x 3.81m) Fireplace. Single-glazed patio doors lead to the conservatory. Double-glazed window to side. Radiator. Wooden flooring. Wall lights and hanging ceiling light fixtures.