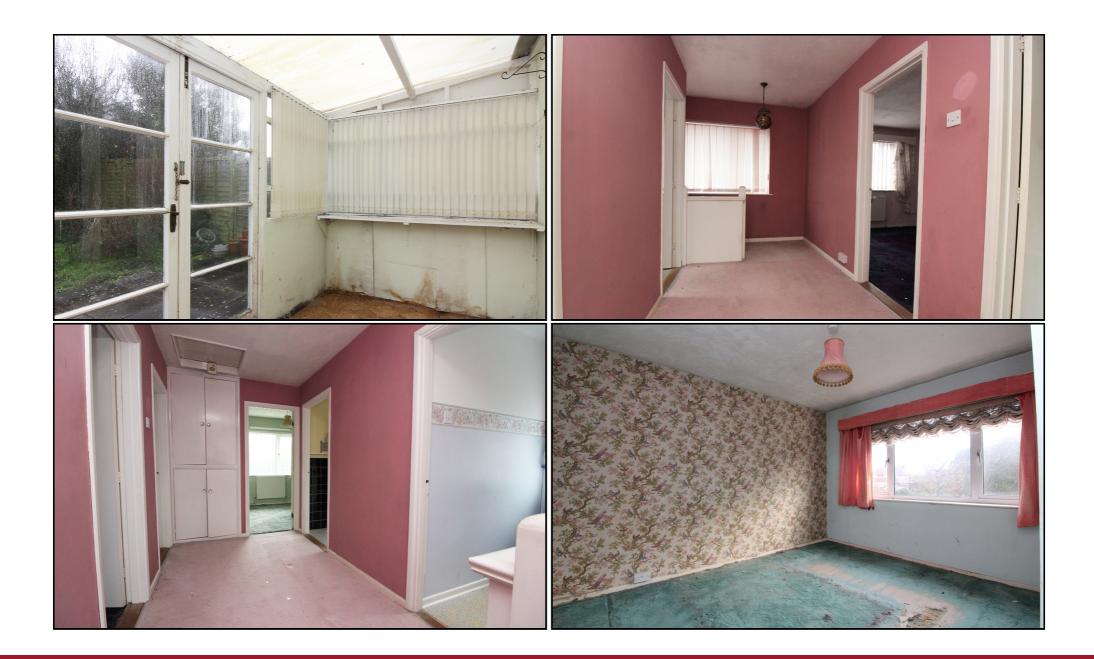

## **Conservatory:**

Abt. 7' 7" x 12' 0" (2.31m x 3.66m) Single-glazed wooden doors lead to the back garden. Polycarbonate style roof. Hall wall with single-glazed windows surrounding both sides.

## Hallway:

Doors lead to the dining room and lounge. Stairs to First Floor. Storage cupboard.

## Landing:

Double cupboards housing water tank. Carpet as fitted. Loft Hatch. Doors to all rooms.

## **Bathroom:**

Double-glazed window to side. Hand wash basin. Paneled bath with handheld shower attachment. Partially tiled walls. Vinyl flooring.

#### **Bedroom Three:**

Abt. 7' 7" x 9' 3" (2.31m x 2.82m) Double-glazed window to front. Radiator. Carpet as fitted. Fitted wardrobe