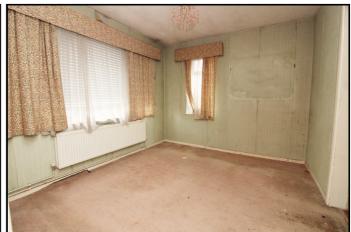

#### **Bedroom One:**

Abt. 11' 5" x 10' 0" (3.48m x 3.05m) Double-glazed window to side. Carpet as fitted. Radiator. Fitted wardrobe.

#### **Bedroom Two:**

Abt.  $11'6" \times 10'0"$  (3.51m x 3.05m) Double glazed window to rear. Radiator. Carpet as fitted.

#### **Bedroom Three:**

Abt. 7' 7" x 9' 3" (2.31m x 2.82m) Double-glazed window to front. Radiator. Carpet as fitted. Fitted wardrobe