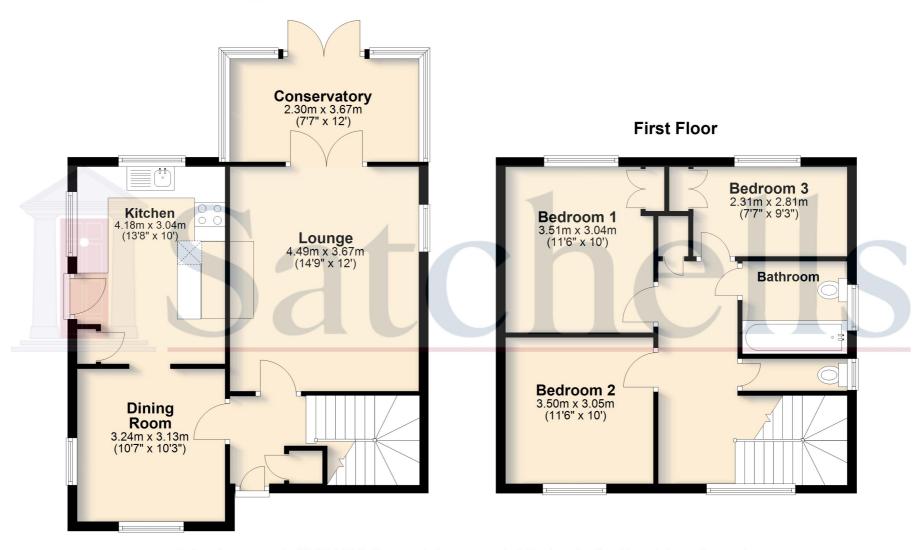

#### Lounge:

Abt. 14' 9" x 12' 0" (4.50m x 3.81m) Fireplace. Single-glazed patio doors lead to the conservatory. Double-glazed window to side. Radiator. Wooden flooring. Wall lights and hanging ceiling light fixtures.

## **Conservatory:**

Abt. 7' 7" x 12' 0" (2.31m x 3.66m) Single-glazed wooden doors lead to the back garden. Polycarbonate style roof. Hall wall with single-glazed windows surrounding both sides.

#### Kitchen:

Abt. 10' 3" x 13' 8" (3.12m x 1.12m) Double-glazed door leading to the side of the house. Double-glazed window to side and rear. Plumbing for washing machine. Swan neck steel tap. Selection of wall and base units. Partially tiled walls. Sliding doors leading to the dining room. Eye level oven. Wall-mounted gas boiler. Pantry cupboard. Vinyl flooring.

## **Dining Room:**

Abt. 9' 0" x 10' 3" (2.74m x 3.12m) Double-glazed windows to front and side. Radiator. Carpet as fitted.

#### **Bedroom One:**

Abt. 11' 5" x 10' 0" (3.48m x 3.05m) Double-glazed window to side. Carpet as fitted. Radiator. Fitted wardrobe.

#### **Bedroom Two:**

Abt.  $11'6" \times 10'0"$  (3.51m x 3.05m) Double glazed window to rear. Radiator. Carpet as fitted.

#### **Bedroom Three:**

Abt. 7' 7" x 9' 3" (2.31m x 2.82m) Double-glazed window to front. Radiator. Carpet as fitted. Fitted wardrobe

#### **Ground Floor**

For illustrative purposes only - NOT TO SCALE - Measurements shown are approximate. The size and position of doors, windows, appliances and other features are approximate. Plan produced using PlanUp.