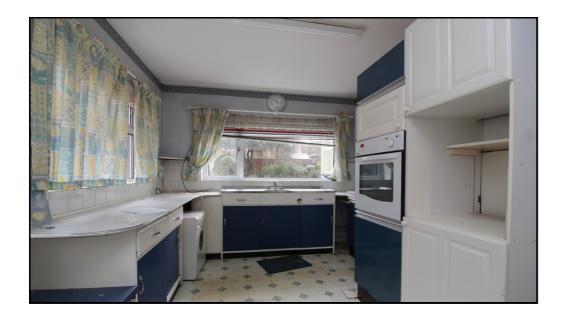

#### Kitchen:

Abt. 10' 3" x 13' 8" (3.12m x 1.12m) Double-glazed door leading to the side of the house. Double-glazed window to side and rear. Plumbing for washing machine. Swan neck steel tap. Selection of wall and base units. Partially tiled walls. Sliding doors leading to the dining room. Eye level oven. Wall-mounted gas boiler. Pantry cupboard. Vinyl flooring.