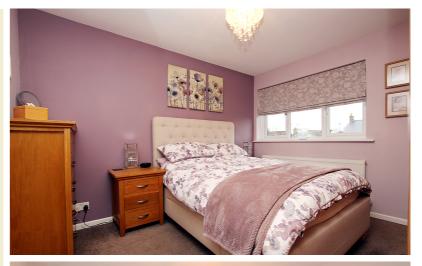

### Bedroom 1

11' 2" x 10' 1" (3.40m x 3.07m) Double glazed window to rear. Cupboard with shelving and further wardrobes to one wall. Radiator.

### Bedroom 2

10' 7" x 8' 5" (3.23m x 2.57m) Double glazed window to front. Built-in wardrobes with hanging rail. Radiator.

### Bedroom 3

7' 8" x 6' 6" (2.34m x 1.98m) Double glazed window to front. Radiator.