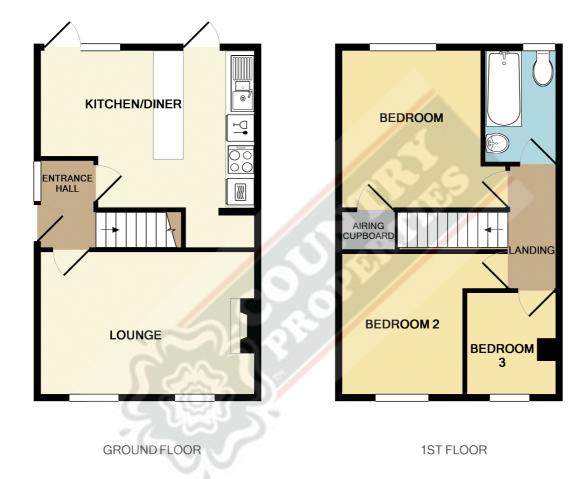

### **GROUND FLOOR**

### **Entrance Hall**

Stairs rising to first floor accommodation. Radiator. Doors into kitchen/diner and living room.

### **Living Room**

15' 2" x 10' 2" (4.62m x 3.10m) Two double glazed windows to front. Radiator. Feature fireplace with wood surround and gas fire inset.

### Kitchen/Diner

15' 2" x 11' 2" (4.62m x 3.40m) Kitchen Area: A range of wall and base units with marble effect worksurfaces and brick effect tiled splashbacks. Fitted eye level double oven. Inset gas hob with extractor hood over. Inset one & half bowl stainless steel sink with drainer and swan neck mixer tap over. Space and plumbing for dishwasher and washing machine. Understairs storage space with shelving. Double glazed stable door to the rear garden.

Dining Area: Radiator. Double glazed french doors opening onto the rear garden.

### FIRST FLOOR

## Landing

Access to partially boarded loft space with ladder and light (also with wall mounted gas combination boiler). Doors into all rooms.

### Bedroom 1

11' 2" x 10' 1" (3.40m x 3.07m) Double glazed window to rear. Cupboard with shelving and further wardrobes to one wall. Radiator.

### Bedroom 2

10' 7" x 8' 5" (3.23m x 2.57m) Double glazed window to front. Built-in wardrobes with hanging rail. Radiator.

### Bedroom 3

7' 8" x 6' 6" (2.34m x 1.98m) Double glazed window to front. Radiator.

### **Bathroom**

Re-fitted suite comprising bath with hand held shower attachment plus further wall mounted shower and glass side screen, low level flush wc with concealed cistern and vanity wash hand basin with cupboard under. Partially tiled walls and tiled flooring. Heated towel rail. Obscure double glazed window to rear.

### **NEWIS CRESCENT - CLIFTON**

Whilst every attempt has been made to ensure the accuracy of the floor plan contained here, measurements of doors, windows, rooms and any other items are approximate and no responsibility is taken for any error, omission, or mis-statement. This plan is for illustrative purposes only and should be used as such by any prospective purchaser. The services, systems and appliances shown have not been tested and no guarantee as to their operability or efficiency can be given