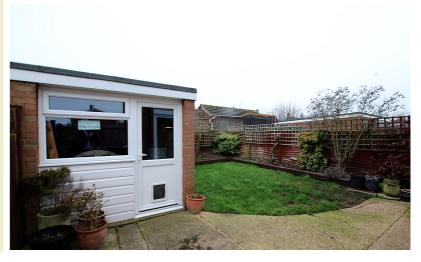

### Rear Garden

Southerly aspect rear garden laid mainly to lawn with patio area and mature flower/shrub borders. Gated access to front. Door into:

### Outbuilding

Formerly the garage with with power/light connected and double glazed window and door to front.

PRELIMINARY DETAILS - NOT YET
APPROVED AND MAY BE SUBJECT TO
CHANGES