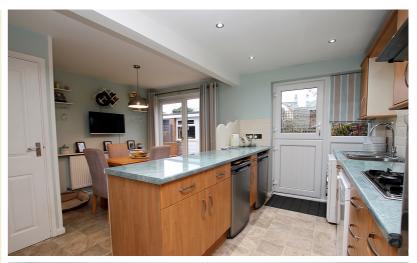

### Kitchen/Diner

15' 2" x 11' 2" (4.62m x 3.40m) Kitchen Area: A range of wall and base units with marble effect worksurfaces and brick effect tiled splashbacks. Fitted eye level double oven. Inset gas hob with extractor hood over. Inset one & half bowl stainless steel sink with drainer and swan neck mixer tap over. Space and plumbing for dishwasher and washing machine. Understairs storage space with shelving. Double glazed stable door to the rear garden.

Dining Area: Radiator. Double glazed french doors opening onto the rear garden.