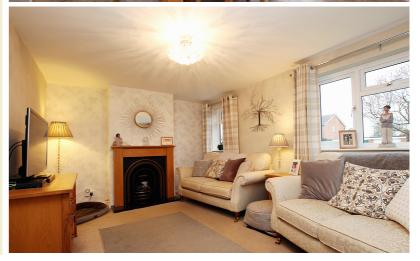

### **Living Room**

15' 2" x 10' 2" (4.62m x 3.10m) Two double glazed windows to front. Radiator. Feature fireplace with wood surround and gas fire inset.