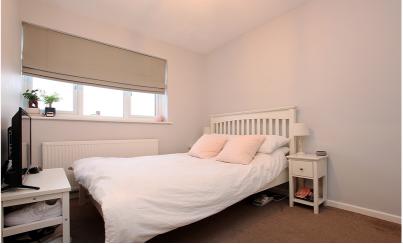

### Bedroom 1

11' 2" x 10' 1" (3.40m x 3.07m) Double glazed window to rear. Cupboard with shelving and further wardrobes to one wall. Radiator.

### Bedroom 2

10' 7" x 8' 5" (3.23m x 2.57m) Double glazed window to front. Built-in wardrobes with hanging rail. Radiator.

### Bedroom 3

7' 8" x 6' 6" (2.34m x 1.98m) Double glazed window to front. Radiator.