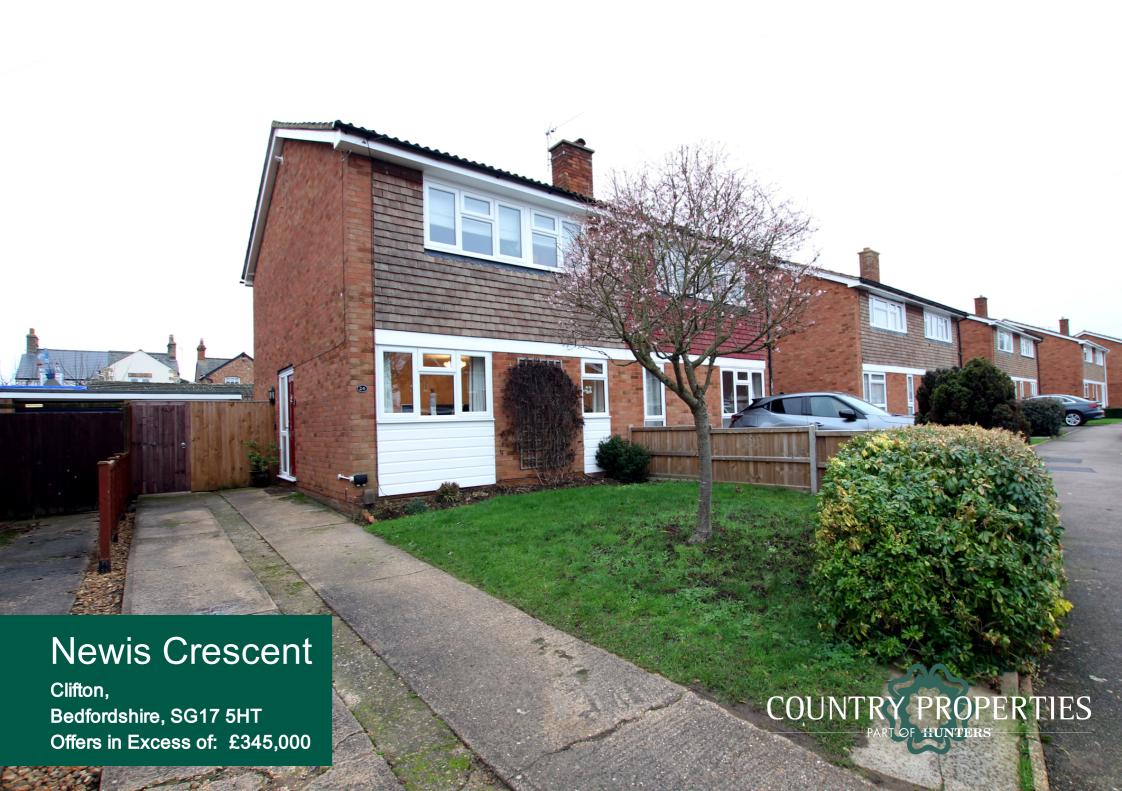

This three bedroom semi detached home with a garage and a driveway and parking for two cars is situated in the popular village of Clifton with well regarded schooling and countryside walks on your doorstep.

- Living room with feature fireplace
- Kitchen/diner with french doors opening onto rear garden
- Re-fitted bathroom
- Southerly aspect rear garden
- Driveway to side providing off road parking for two cars
- Brick outbuilding with double glazed window and door (formerly the garage), ideal for those wishing to work from home