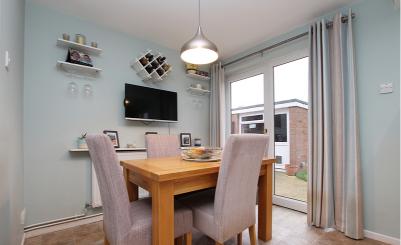

### Kitchen/Diner

15' 2" x 11' 2" (4.62m x 3.40m) Kitchen Area: A range of wall and base units with marble effect worksurfaces and brick effect tiled splashbacks. Fitted eye level double oven. Inset gas hob with extractor hood over. Inset one & half bowl stainless steel sink with drainer and swan neck mixer tap over. Space and plumbing for dishwasher and washing machine. Understairs storage space with shelving. Double glazed stable door to the rear garden.

Dining Area: Radiator. Double glazed french doors opening onto the rear garden.