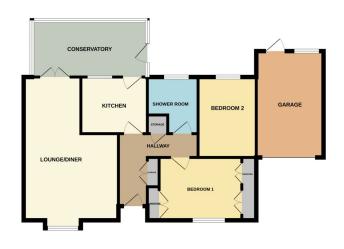

#### **ENTRANCE HALL**

UPVC door to front, radiator, cupboard and loft access.

#### LOUNGE/DINER

19' 7" x 12' 8" (5.97m x 3.86m) (approx.) UPVC window to front, fireplace, two radiators, wall mounted light fittings and glazed door to conservatory.

#### **KITCHEN**

8' 10" x 7' 8" (2.69m x 2.34m) (approx.) Fitted with a range of base and eye level units, stainless steel sink unit with mixer tap, part tiled walls, fridge freezer space, plumbing and space for dishwasher, integrated oven, hob, extractor fan, wall mounted gas boiler, single glazed window to rear and glazed door to:

#### CONSERVATORY

15' 4" x 7' 7" (4.67m x 2.31m) (approx.) Lean to style, single glazed window to rear and door to garden.

#### **BEDROOM ONE**

13' 0" x 8' 2" (3.96m x 2.49m) (approx.) Two UPVC windows to front, radiator and fitted wardrobes.

#### **BEDROOM TWO**

11' 0" x 7' 9" (3.35m x 2.36m) (approx.) UPVC window to rear and radiator.

#### SHOWER ROOM

Fitted with a three piece comprising WC, wash hand basin and double shower cubicle, heated towel rail, part tiled walls and UPVC window to rear.

#### **AGENTS NOTE**

The solar panels are not owned by the sellers of this property and are subject to a lease with Ashade Greener.

The floorplan is for illustrative purposes only. Fixtures and fittings may not represent the current state of the property. Not to scale and is meant as a guide only.