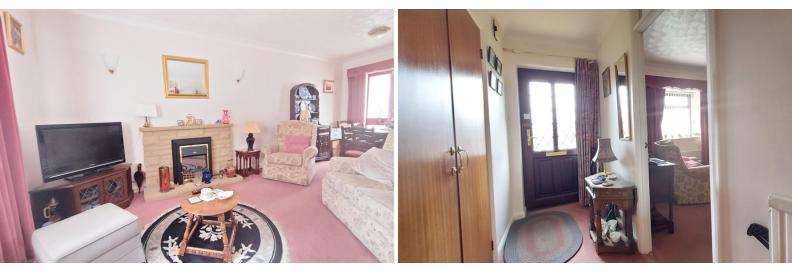

#### **ENTRANCE HALL**

UPVC door to front, radiator, cupboard and loft access.

#### LOUNGE/DINER

19' 7" x 12' 8" (5.97m x 3.86m) (approx.) UPVC window to front, fireplace, two radiators, wall mounted light fittings and glazed door to conservatory.