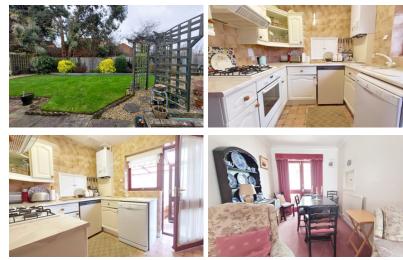

#### LOUNGE/DINER

19' 7" x 12' 8" (5.97m x 3.86m) (approx.) UPVC window to front, fireplace, two radiators, wall mounted light fittings and glazed door to conservatory.

#### **KITCHEN**

8' 10" x 7' 8" (2.69m x 2.34m) (approx.) Fitted with a range of base and eye level units, stainless steel sink unit with mixer tap, part tiled walls, fridge freezer space, plumbing and space for dishwasher, integrated oven, hob, extractor fan, wall mounted gas boiler, single glazed window to rear and glazed door to:

#### CONSERVATORY

15' 4" x 7' 7" (4.67m x 2.31m) (approx.) Lean to style, single glazed window to rear and door to garden.

#### OUTSIDE

Off road parking to the front leading to the garage.

The rear garden is laid to lawn with paved patio, shed, gated side access and enclosed by fencing.