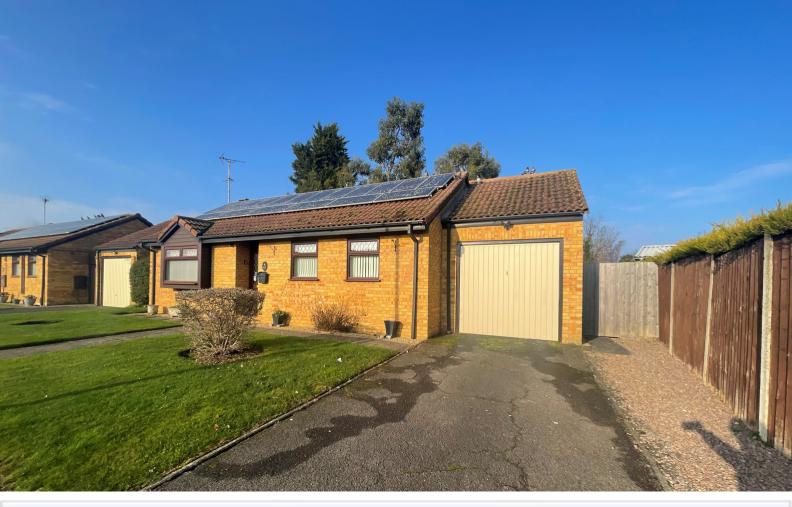

## 4 Ermine Close, Bourne, Lincolnshire PE10 9XH

### £250,000

\*\*\* SOUGHT AFTER, CENTRAL TOWN LOCATION \*\*\* Rosedale Property Agents are delighted to offer this detached bungalow located within a cul-de-sac with easy access to Bourne town centre, a stones throw from all the local amenities. The property is in need of some modernisation but these properties do not come on very often and are in a prime location for bungalow seekers. The property benefits from solar panels (leased), a good sized, fully enclosed rear garden, a driveway with off road parking leading to a single garage and is being sold with no onward chain. Internally there are two bedrooms, lounge/diner and accessible shower room. To fully appreciate this property and it's desirable location, viewings are highly recommended. EPC Energy Rating B/Council Tax Band B.

#### OUTSIDE

Off road parking to the front leading to the garage.

The rear garden is laid to lawn with paved patio, shed, gated side access and enclosed by fencing.