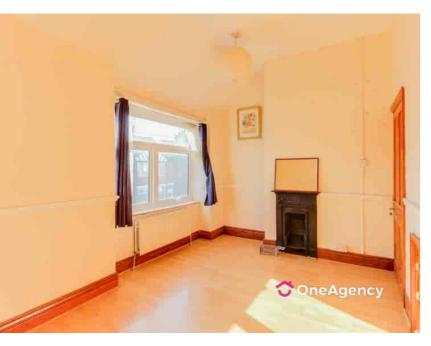

## Reception Room One

 $4.11m \times 3.42m (13' 6" \times 11' 3")$  UPVC front door, window to the front, radiator and laminate flooring.

## Reception Room Two

 $4.11m \times 2.77m (13' 6" \times 9' 1")$  A window to the rear, radiator and laminate flooring.