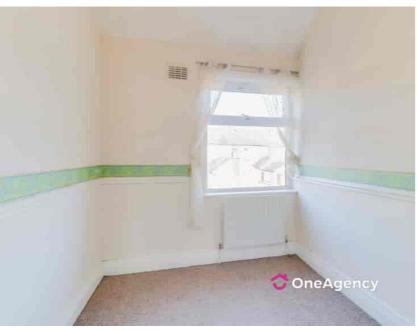

#### **Bedroom Two**

 $2.27m \times 2.13m (7' 5" \times 7' 0")$  A window to the rear, radiator and carpet flooring.

## Bedroom Three

2.72m x 2.55m (8' 11" x 8' 4") A velux window, radiator and laminate flooring.