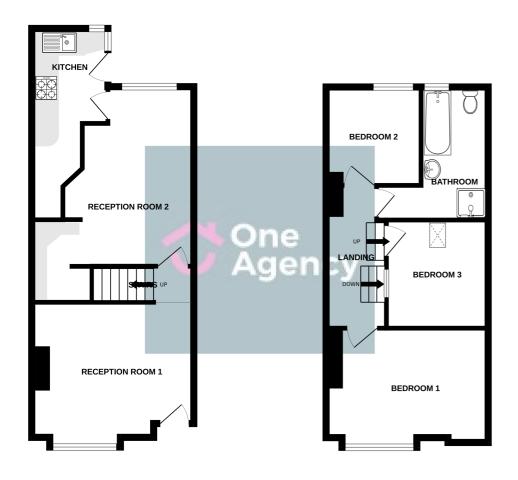

# **Ground Floor**

## Reception Room One

 $4.11m \times 3.42m (13' 6" \times 11' 3")$  UPVC front door, window to the front, radiator and laminate flooring.

## Reception Room Two

 $4.11m \times 2.77m (13' 6" \times 9' 1")$  A window to the rear, radiator and laminate flooring.

#### Kitchen

 $4.75 \text{m} \times 1.83 \text{m}$  (15' 7" x 6' 0") A range of wall and base units with worktops, stainless steel sink basin, space for a cooker, plumbing for a washing machine, window, rear door and vinyl flooring.

# First Floor

### Bedroom One

 $4.11m \times 2.88m (13' 6" \times 9' 5")$  A window to the front, radiator and laminate flooring.

#### **Bedroom Two**

 $2.27m \times 2.13m (7' 5" \times 7' 0")$  A window to the rear, radiator and carpet flooring.

## Bedroom Three

2.72m x 2.55m (8' 11" x 8' 4") A velux window, radiator and laminate flooring.

### Bathroom

3.37m x 1.75m (11' 1" x 5' 9") A white suite with bath, walk in shower unit, pedestal hand wash basin, low level W/C, combi, boiler to the wall, window to the rear, radiator and vinyl flooring.

#### **AGENTS NOTES**

The council tax band is A. The local authority is Stoke-on-Trent.

GROUND FLOOR 1ST FLOOR

Whist every attempt has been made to ensure the accuracy of the floorplan contained here, measurements of doors, windows, rooms and any other items are approximate and no recoprishilly is taken for any error, omission or mis-statement. This plan is for illustrative purposes only and should be used as such by any prospective purchaser. The services, systems and appliances shown have not been tested and no guarante as to their operability or efficiency can be given. Mado with Metropic xG2D24