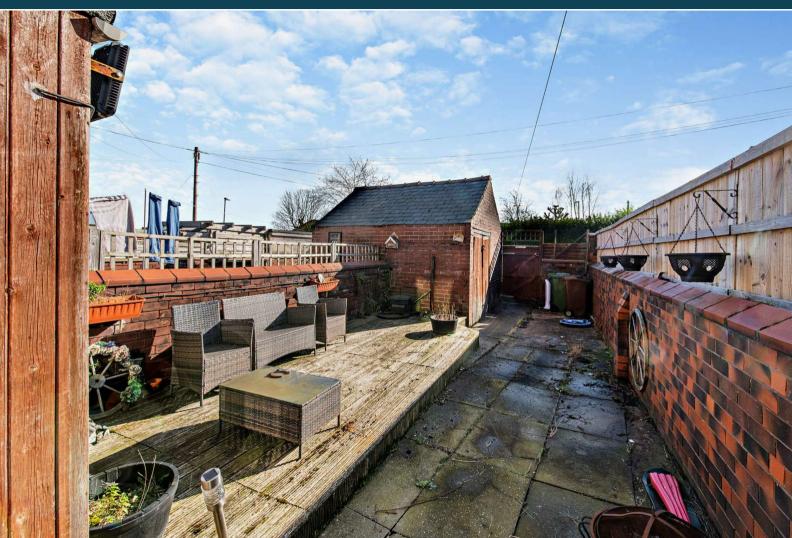

The interior of this property comprises a spacious living room, dining room and fitted kitchen on the ground floor. The first floor consists of one bedroom and the family bathroom. The second floor hosts the second double bedroom. The exterior boasts a private low maintaince rear garden, perfect for enjoying the summer months.