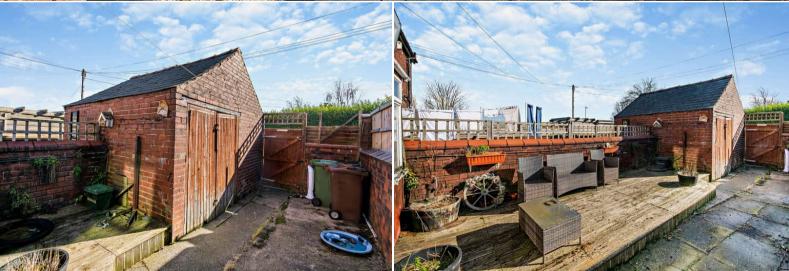

The interior of this property comprises a spacious living room, dining room and fitted kitchen on the ground floor. The first floor consists of one bedroom and the family bathroom. The second floor hosts the second double bedroom. The exterior boasts a private low maintaince rear garden, perfect for enjoying the summer months.