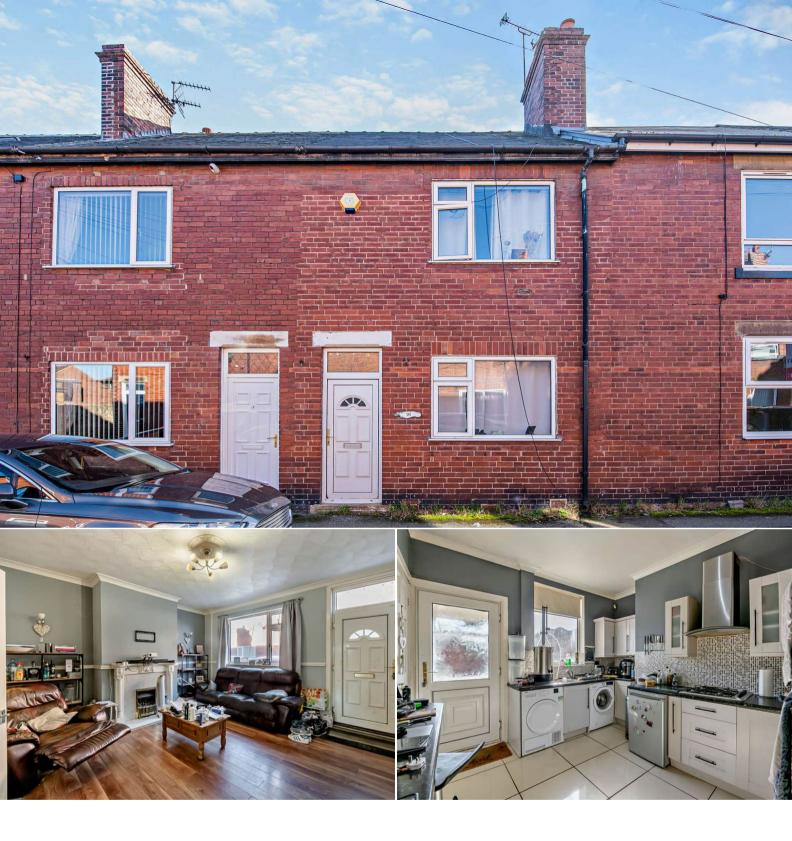

## Gillann Street Knottingley

Bettermove are proud to present this 2 bedroom Terraced House in Knottingley available with no forward chain.

The property benefits from double glazing, gas central heating throughout and has ample on street parking available nearby. The council tax band is A.

The interior of this property comprises a spacious living room, dining room and fitted kitchen on the ground floor. The first floor consists of one bedroom and the family bathroom. The second floor hosts the second double bedroom. The exterior boasts a private low maintaince rear garden, perfect for enjoying the summer months.