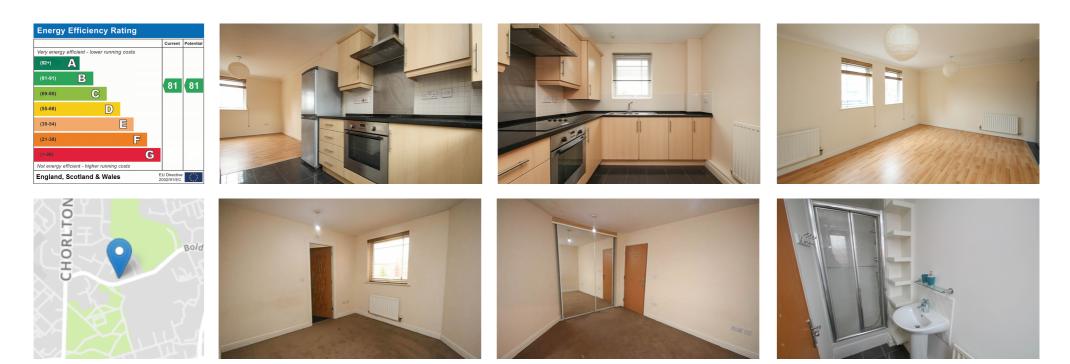

## **PROPERTY DETAILS**

\*\*AVAILABLE 20-06-24\*\* - VITALSPACE ESTATE AGENTS are pleased to offer for rental this well presented TWO DOUBLE BEDROOM apartment located on the FIRST FLOOR of this modern purpose-built development situated in a convenient location for access to the City Centre, Universities, and the motorway network. In brief, this attractive apartment comprises; a welcoming entrance hallway, two double bedrooms, the master benefiting from an ensuite shower room, a modern three piece white bathroom and a generously sized living area which opens into a contemporary fitted kitchen with granite worksurfaces. Further benefits include uPVC double glazing and gas central heating. Externally, an allocated car parking space can be found within the gated communal parking area. Hulme Park, local shops, Gym and ASDA Superstore are all within walking distance from the apartment. Available from the 20-06-24 on an unfurnished basis. Contact VitalSpace Estate Agents to arrange an internal inspection.

## TERMS

All photographs are provided for guidance only. Redress scheme provided by: The Property Ombudsman Client Money Protection provided by: Propertymark – C0124317

EPC Grade:- B Council Tax Band - B Tenure - Leasehold