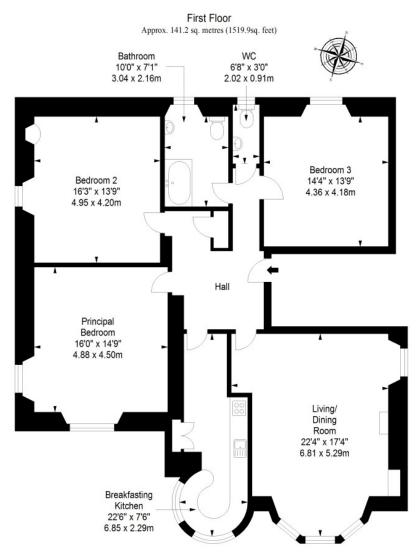

An impressive first-floor apartment
- Part of a grand mansion house
- Desirable location in Elie and Earlsferry
- Incredible views over the golf course
- Well-presented interiors throughout
- Inviting entrance hall with storage
- Living/dining room with a bay window
- Well-appointed breakfasting kitchen
- Three very large double bedrooms
- Modern bathroom with handheld and overhead showers
- Separate WC conveniently just off the hall
- Private residents' parking
- Well-maintained communal garden
- Electric heating and sash-and-case windows



"An exclusive first-floor apartment within a grand mansion house, offering spacious, well-presented accommodation"

















"Offers a sought-after coastal lifestyle with incredible views over the local golf course to the sea"



# Floorplan



Total area: approx. 141.2 sq. metres (1519.9sq. feet)





### Our Branches

#### **ANSTRUTHER**

5A Shore Street, Anstruther, KY10 3EA 01333 310481 anstrutherea@thorntons-law.co.uk

#### **ARBROATH**

165 High Street, Arbroath, DD1 1DR 01241 876633 arbroathea@thorntons-law.co.uk

#### **BONNYRIGG**

3-7 High Street, Bonnyrigg, EH19 2DA 0131 663 7135 bonnyriggea@thorntons-law.co.uk

#### **CUPAR**

49 Bonnygate, Cupar, KY15 4BY 01334 656564 cuparea@thorntons-law.co.uk

#### **DUNDEE**

Whitehall House, 33 Yeaman Shore Dundee DD1 4BJ 01382 200099 dundeeea@thorntons-law.co.uk

#### **EDINBURGH**

Citypoint, 3rd Floor, 65 Haymarket Terrace, Edinburgh, EH12 5HD 0131 297 5980 edinburghea@thorntons-law.co.uk

#### **FORFAR**

53 East High Street, Forfar, DD8 2EL 01307 466886 forfarea@thorntons