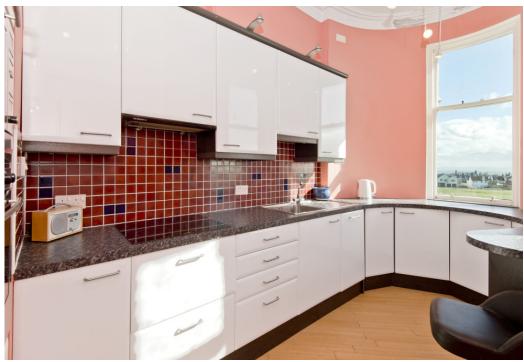

### Summary

This exclusive three-bedroom first-floor apartment is set within a beautiful historic mansion house, which has a sought-after setting in the picturesque coastal town of Elie and Earlsferry. It is peacefully set beside the local golf course, overlooking the 17th hole towards the sea. All the town has to offer is within easy reach too, including the stunning beaches. The rarely available home further boasts unique architectural details and attractive interiors, which are bright and very spacious. In addition, it offers spectacular views over the golf fairways to the sea.

### **Features**

- An impressive first-floor apartment
- Part of a grand mansion house
- Desirable location in Elie and Earlsferry
- Incredible views over the golf course
- Well-presented interiors throughout
- Inviting entrance hall with storage
- Living/dining room with a bay window
- Well-appointed breakfasting kitchen
- Three very large double bedrooms
- Modern bathroom with handheld and overhead showers
- Separate WC conveniently just off the hall
- Private residents' parking
- Well-maintained communal garden
- Electric heating and sash-and-case windows