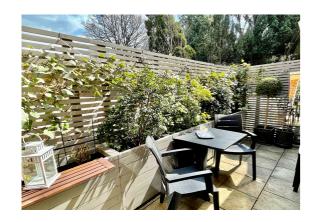

Internally the apartment has been finished and maintained to a high standard including an impressive 23ft open plan kitchen/living room with a range of fully integrated appliances. The living room has french doors leading onto a small private enclosed patio garden, with mature shrubs linked to a timed irrigation system.