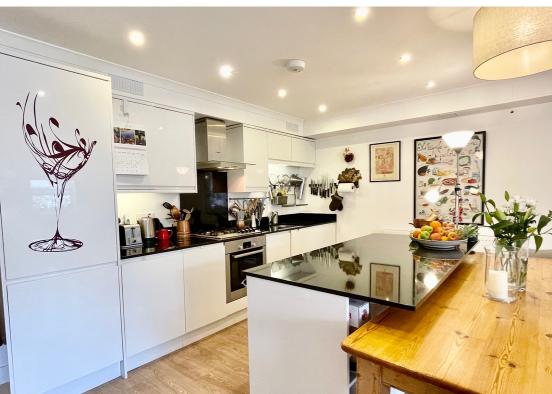

Internally the apartment has been finished and maintained to a high standard including an impressive 23ft open plan kitchen/living room with a range of fully integrated appliances. The living room has french doors leading onto a small private enclosed patio garden, with mature shrubs linked to a timed irrigation system.