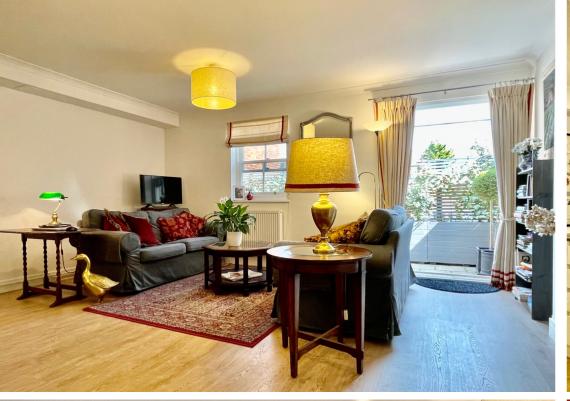

Internally the apartment has been finished and maintained to a high standard including an impressive 23ft open plan kitchen/living room with a range of fully integrated appliances. The living room has french doors leading onto a small private enclosed patio garden, with mature shrubs linked to a timed irrigation system.