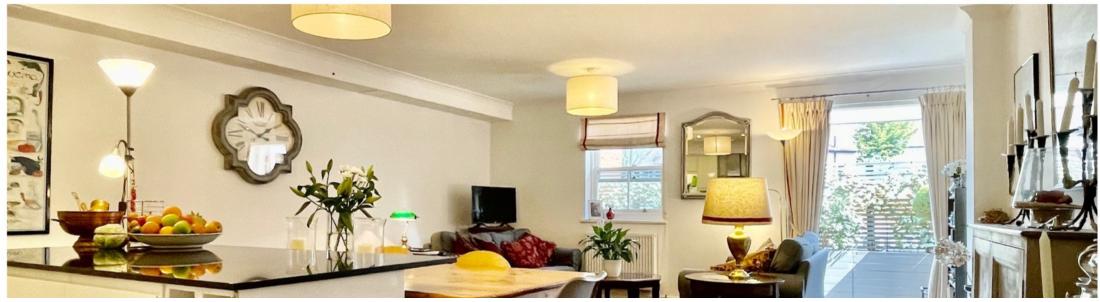

Internally the apartment has been finished and maintained to a high standard including an impressive 23ft open plan kitchen/living room with a range of fully integrated appliances. The living room has french doors leading onto a small private enclosed patio garden, with mature shrubs linked to a timed irrigation system.