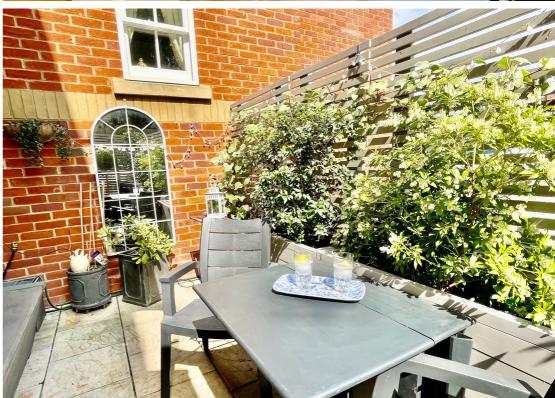

Internally the apartment has been finished and maintained to a high standard including an impressive 23ft open plan kitchen/living room with a range of fully integrated appliances. The living room has french doors leading onto a small private enclosed patio garden, with mature shrubs linked to a timed irrigation system.