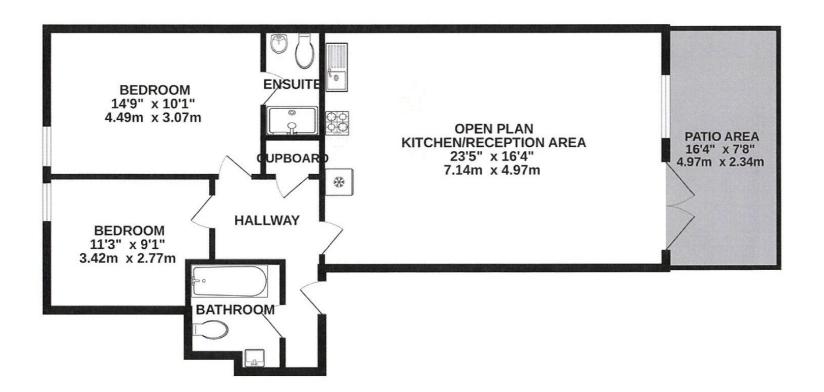

Internally the apartment has been finished and maintained to a high standard including an impressive 23ft open plan kitchen/living room with a range of fully integrated appliances. The living room has french doors leading onto a small private enclosed patio garden, with mature shrubs linked to a timed irrigation system.

Accommodation includes a spacious master bedroom with en-suite shower room, second double bedroom and family bathroom with Porcelanosa suite.

Within this small development, you will find a well-tended communal garden, bin store and off road residents parking.