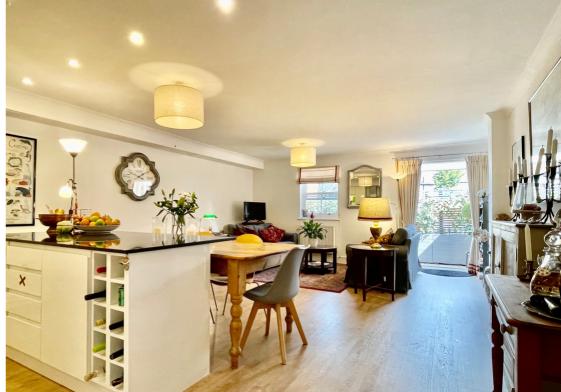

Internally the apartment has been finished and maintained to a high standard including an impressive 23ft open plan kitchen/living room with a range of fully integrated appliances. The living room has french doors leading onto a small private enclosed patio garden, with mature shrubs linked to a timed irrigation system.