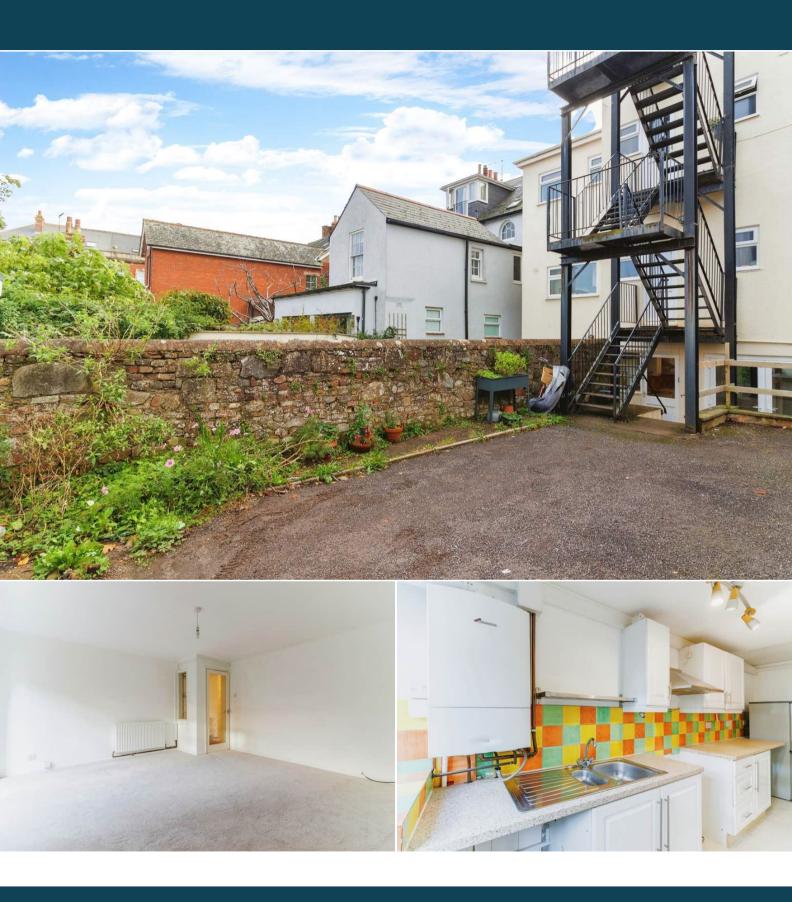

This is a leasehold property with 99 years on the lease from 2010; there is no ground rent and the service charge is on a as and when basis.

The interior of this beautifully presented property comprises a spacious living room, fitted kitchen, store room, 2 bedrooms and the family bathroom. The exterior boasts a rear decked area, perfect for enjoying the summer months.