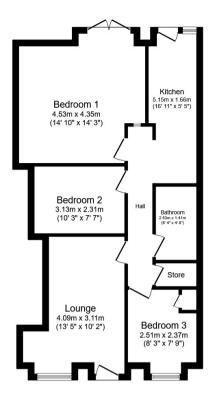

Total floor area 64.2 sq.m. (691 sq.ft.) approx

This floor plan is for illustrative purposes only. It is not drawn to scale. Any measurements, floor areas (including any total floor area), openings and orientation are approximate. No details are guaranteed, they cannot be relied upon for any purpose and they do not form part of any agreement. No liability is taken for any error, omission or misstatement. A party must rely upon its own inspection(s). Powered by www.focalagent.com