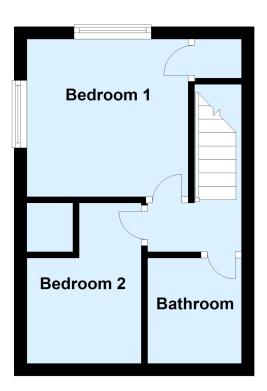

#### **Bedroom one**

2.57m x 3.23m (8' 5" x 10' 7")

#### **Bedroom Two**

2.03m x 3.52m (6' 8" x 11' 7")

## **First Floor**

Floor plans are for layout purposes only. Measurements are approximate and subject to inaccuracies

Plan produced using PlanUp.