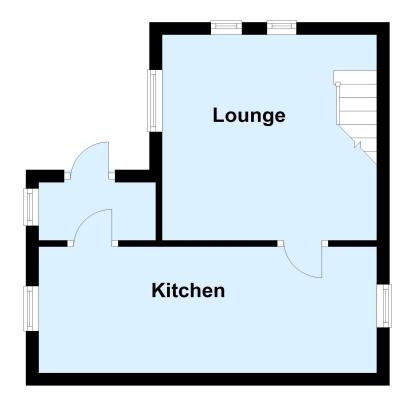

### **Living Room**

3.62m x 3.95m (11' 11" x 13' 0")

#### Kitchen/Diner

2.81m x 6.38m (9' 3" x 20' 11")

## **Ground Floor**

## **First Floor**

Floor plans are for layout purposes only. Measurements are approximate and subject to inaccuracies

Plan produced using PlanUp.