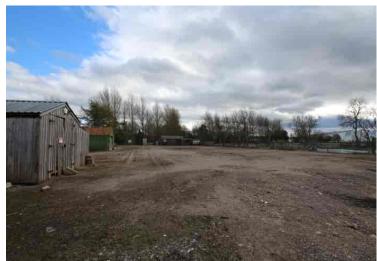

## **Property**

This vacant commercial yard in Forres presents an opportunity for those seeking a property suitable for transport, storage, and light industrial operations. Spanning under an acre in total, the site offers a flexible and adaptable space that can be tailored to meet the specific requirements of your business.

The open-plan layout of the yard provides ample room for a range of activities, such as vehicle storage, warehousing, or small-scale manufacturing. The flexible design allows you to optimize the space to suit your operational needs, whether you're looking to establish a new venture or expand an existing one.

#### **External**

Wide access on to Invererne Road.