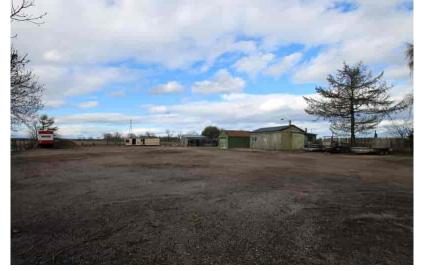

## **Property**

This vacant commercial yard in Forres presents an opportunity for those seeking a property suitable for transport, storage, and light industrial operations. Spanning under an acre in total, the site offers a flexible and adaptable space that can be tailored to meet the specific requirements of your business.

The open-plan layout of the yard provides ample room for a range of activities, such as vehicle storage, warehousing, or small-scale manufacturing. The flexible design allows you to optimize the space to suit your operational needs, whether you're looking to establish a new venture or expand an existing one.