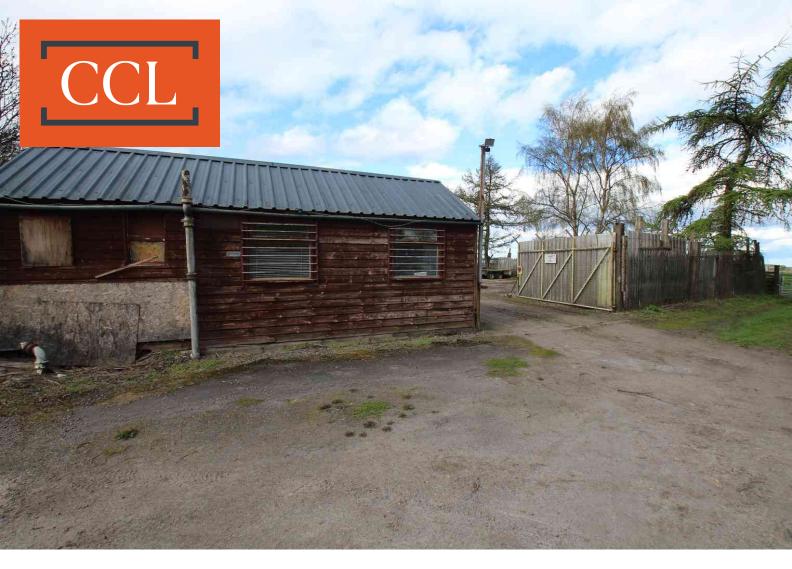

## **Property**

This vacant commercial yard in Forres presents an opportunity for those seeking a property suitable for transport, storage, and light industrial operations. Spanning under an acre in total, the site offers a flexible and adaptable space that can be tailored to meet the specific requirements of your business.

The open-plan layout of the yard provides ample room for a range of activities, such as vehicle storage, warehousing, or small-scale manufacturing. The flexible design allows you to optimize the space to suit your operational needs, whether you're looking to establish a new venture or expand an existing one.

#### **External**

Wide access on to Invererne Road.