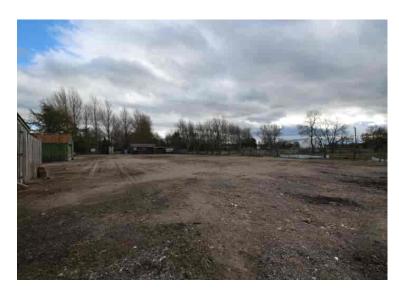

## **Property**

This vacant commercial yard in Forres presents an opportunity for those seeking a property suitable for transport, storage, and light industrial operations. Spanning under an acre in total, the site offers a flexible and adaptable space that can be tailored to meet the specific requirements of your business.

The open-plan layout of the yard provides ample room for a range of activities, such as vehicle storage, warehousing, or small-scale manufacturing. The flexible design allows you to optimize the space to suit your operational needs, whether you're looking to establish a new venture or expand an existing one.