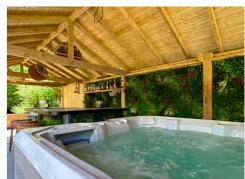

The heart of the home is the impressive OPEN-PLAN KITCHEN, DINING AND LIVING AREA, filled with light from multiple skylights and full-width bi-fold doors that open onto a large patio. The kitchen is sleek and modern, with a feature island, integrated appliances and ample storage. Beyond, the garden has been professionally landscaped and includes a BESPOKE-BUILT BAR AND COVERED HOT TUB AREA (hot tub available by separate negotiation).