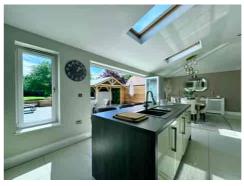

The heart of the home is the impressive OPEN-PLAN KITCHEN, DINING AND LIVING AREA, filled with light from multiple skylights and full-width bi-fold doors that open onto a large patio. The kitchen is sleek and modern, with a feature island, integrated appliances and ample storage. Beyond, the garden has been professionally landscaped and includes a BESPOKE-BUILT BAR AND COVERED HOT TUB AREA (hot tub available by separate negotiation).