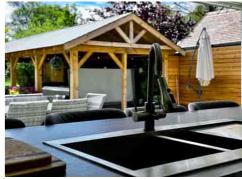

The heart of the home is the impressive OPEN-PLAN KITCHEN, DINING AND LIVING AREA, filled with light from multiple skylights and full-width bi-fold doors that open onto a large patio. The kitchen is sleek and modern, with a feature island, integrated appliances and ample storage. Beyond, the garden has been professionally landscaped and includes a BESPOKE-BUILT BAR AND COVERED HOT TUB AREA (hot tub available by separate negotiation).