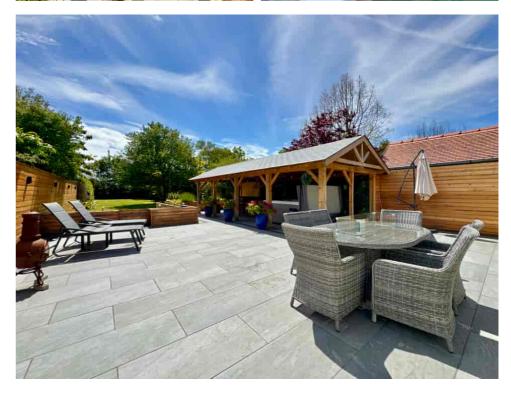

The heart of the home is the impressive OPEN-PLAN KITCHEN, DINING AND LIVING AREA, filled with light from multiple skylights and full-width bi-fold doors that open onto a large patio. The kitchen is sleek and modern, with a feature island, integrated appliances and ample storage. Beyond, the garden has been professionally landscaped and includes a BESPOKE-BUILT BAR AND COVERED HOT TUB AREA (hot tub available by separate negotiation).