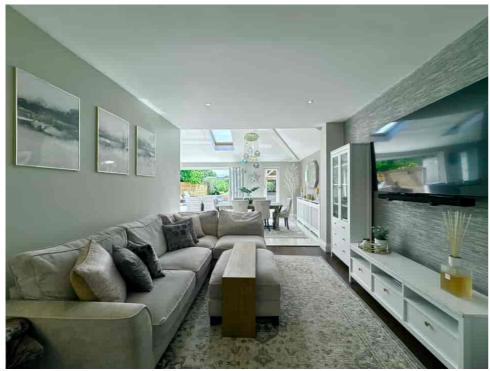

The heart of the home is the impressive OPEN-PLAN KITCHEN, DINING AND LIVING AREA, filled with light from multiple skylights and full-width bi-fold doors that open onto a large patio. The kitchen is sleek and modern, with a feature island, integrated appliances and ample storage. Beyond, the garden has been professionally landscaped and includes a BESPOKE-BUILT BAR AND COVERED HOT TUB AREA (hot tub available by separate negotiation).