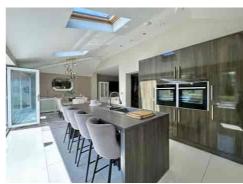

The heart of the home is the impressive OPEN-PLAN KITCHEN, DINING AND LIVING AREA, filled with light from multiple skylights and full-width bi-fold doors that open onto a large patio. The kitchen is sleek and modern, with a feature island, integrated appliances and ample storage. Beyond, the garden has been professionally landscaped and includes a BESPOKE-BUILT BAR AND COVERED HOT TUB AREA (hot tub available by separate negotiation).