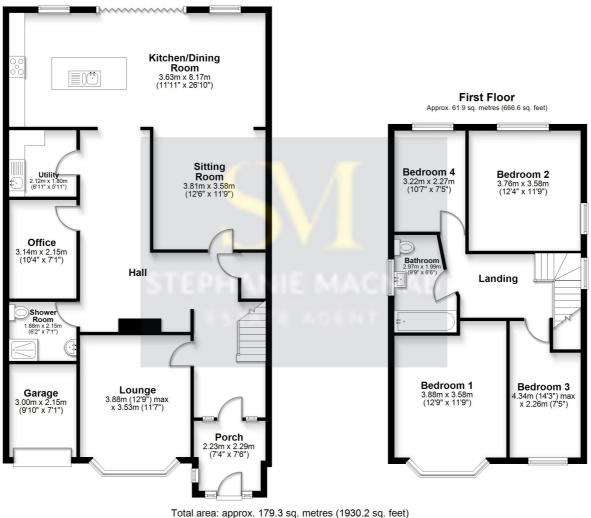

The heart of the home is the impressive OPEN-PLAN KITCHEN, DINING AND LIVING AREA, filled with light from multiple skylights and full-width bi-fold doors that open onto a large patio. The kitchen is sleek and modern, with a feature island, integrated appliances and ample storage. Beyond, the garden has been professionally landscaped and includes a BESPOKE-BUILT BAR AND COVERED HOT TUB AREA (hot tub available by separate negotiation).

Additional ground floor accommodation includes TWO FURTHER RECEPTION ROOMS, a HOME OFFICE, UTILITY ROOM, and a striking GROUND FLOOR SHOWER ROOM. The upper floor features FOUR BEDROOMS and a modern FAMILY BATHROOM, all presented in excellent decorative order.

## Ground Floor

Approx. 117.4 sq. metres (1263.5 sq. feet)

This floorplan is for illustrative purposes only and is not to scale. Plan produced using PlanUp.