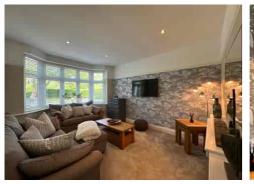

The heart of the home is the impressive OPEN-PLAN KITCHEN, DINING AND LIVING AREA, filled with light from multiple skylights and full-width bi-fold doors that open onto a large patio. The kitchen is sleek and modern, with a feature island, integrated appliances and ample storage. Beyond, the garden has been professionally landscaped and includes a BESPOKE-BUILT BAR AND COVERED HOT TUB AREA (hot tub available by separate negotiation).