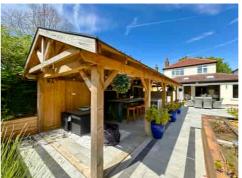

The heart of the home is the impressive OPEN-PLAN KITCHEN, DINING AND LIVING AREA, filled with light from multiple skylights and full-width bi-fold doors that open onto a large patio. The kitchen is sleek and modern, with a feature island, integrated appliances and ample storage. Beyond, the garden has been professionally landscaped and includes a BESPOKE-BUILT BAR AND COVERED HOT TUB AREA (hot tub available by separate negotiation).