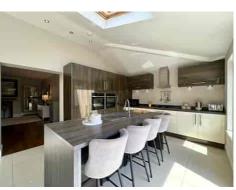

The heart of the home is the impressive OPEN-PLAN KITCHEN, DINING AND LIVING AREA, filled with light from multiple skylights and full-width bi-fold doors that open onto a large patio. The kitchen is sleek and modern, with a feature island, integrated appliances and ample storage. Beyond, the garden has been professionally landscaped and includes a BESPOKE-BUILT BAR AND COVERED HOT TUB AREA (hot tub available by separate negotiation).