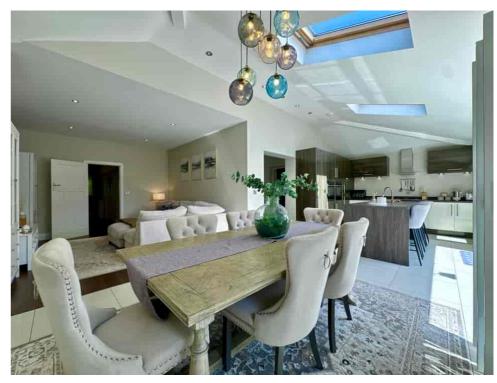

The heart of the home is the impressive OPEN-PLAN KITCHEN, DINING AND LIVING AREA, filled with light from multiple skylights and full-width bi-fold doors that open onto a large patio. The kitchen is sleek and modern, with a feature island, integrated appliances and ample storage. Beyond, the garden has been professionally landscaped and includes a BESPOKE-BUILT BAR AND COVERED HOT TUB AREA (hot tub available by separate negotiation).

Additional ground floor accommodation includes TWO FURTHER RECEPTION ROOMS, a HOME OFFICE, UTILITY ROOM, and a striking GROUND FLOOR SHOWER ROOM. The upper floor features FOUR BEDROOMS and a modern FAMILY BATHROOM, all presented in excellent decorative order.