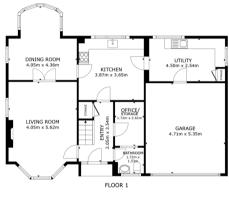

#### **Ground Floor**

#### Floor Plan

GROSS INTERNAL AREA
FLOOR 1 78.9 m² FLOOR 2 58.5 m²
EXCLUDED AREAS : GARAGE 25.2 m² VERANDA 1.4 m²
TOTAL : 137.4 m²

Matterport

#### **Entry**

### Kitchen

Lounge

Tel: 01302 247754 Email: info@thepropertyhive.co.uk Web: www.thepropertyhive.co.uk

#### **Dining Room**

### Utility

### Study

#### W/C

**First Floor** 