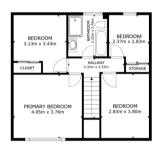

#### Floor Plan

FLOOR

GROSS INTERNAL AREA
FLOOR 179.9 m° 17.000 2 38.5 m³
EXCLUDED AREAS : GARAGE 52.2 m² VERANDA 1.4 m²
TOTAL : 137.4 m²
SIZES AND DIPENSIONS ARE APPROXIMATE, ACTUAL MAY VAR

Matterport