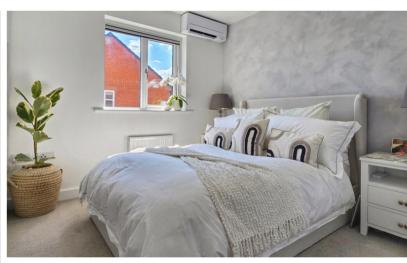

## Bedroom One

9' 3" x 9' 1" (2.82m x 2.77m) Fitted wardrobes, double glazed window to the rear, radiator.