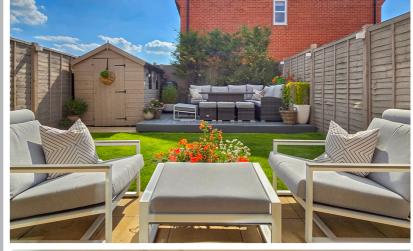

#### Rear Garden

A larger than average south-facing garden with decking and patio seating areas, storage shed and rear access.