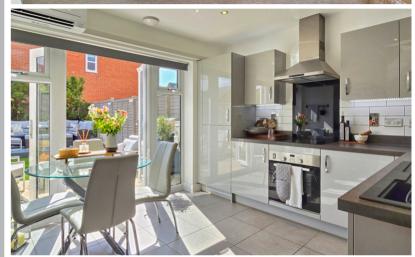

#### Kitchen/Diner

10' 7" x 10' 5" (3.23m x 3.17m) A range of base and wall mounted units with work surfaces over, 1.5 basin composite sink and drainer with Quooker hot tap, integrated oven and electric hob with extractor over, integrated fridge freezer and dishwasher, French doors opening to the rear garden.