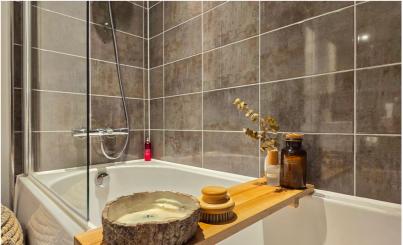

#### Bathroom

A suite comprising of a panelled bath with shower over, low level WC, wash hand basin, heated towel rail.