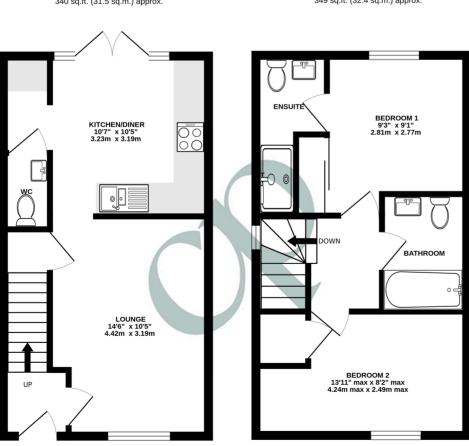

TOTAL FLOOR AREA: 688 sq.ft. (64.0 sq.m.) approx.

Whilst every attempt has been made to ensure the accuracy of the floorplan contained here, measurement of doors, windows, rooms and any other items are approximate and no responsibility is taken for any error, omission or mis-statement. This plan is for illustrative purposes only and should be used as such by any prospective purchaser. The services, systems and appliances shown have not been tested and no guarante as to their operability or efficiency can be given.

### **Entrance Hall**

UPVC entrance door to the front, radiator.

#### Cloakroom

A suite comprising of a low level WC, wash hand basin, radiator.

#### Lounge

14' 6" x 10' 5" (4.42m x 3.17m) Under stairs cupboard, double glazed window to the front, two radiators.

#### Kitchen/Diner

10' 7" x 10' 5" (3.23m x 3.17m) A range of base and wall mounted units with work surfaces over, 1.5 basin composite sink and drainer with Quooker hot tap, integrated oven and electric hob with extractor over, integrated fridge freezer and dishwasher, French doors opening to the rear garden.

### **Utility Area**

Space for washing machine, combiboiler.

## Landing

Access to loft, double glazed window to the side.

## Bedroom One

9' 3" x 9' 1" (2.82m x 2.77m) Fitted wardrobes, double glazed window to the rear, radiator.

## Ensuite

A suite comprising of a shower cubicle, low level WC, wash hand basin, heated towel rail, double glazed window to the rear.

## Bedroom Two

Max. 13' 11" x 8' 2" (4.24m x 2.49m) Cupboard over the stairs, double glazed window to the front, radiator.

#### Bathroom

A suite comprising of a panelled bath with shower over, low level WC, wash hand basin, heated towel rail.