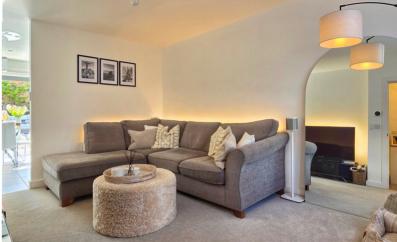

#### Lounge

14' 6" x 10' 5" (4.42m x 3.17m) Under stairs cupboard, double glazed window to the front, two radiators.