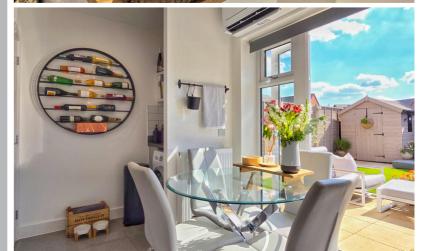

#### Kitchen/Diner

10' 7" x 10' 5" (3.23m x 3.17m) A range of base and wall mounted units with work surfaces over, 1.5 basin composite sink and drainer with Quooker hot tap, integrated oven and electric hob with extractor over, integrated fridge freezer and dishwasher, French doors opening to the rear garden.