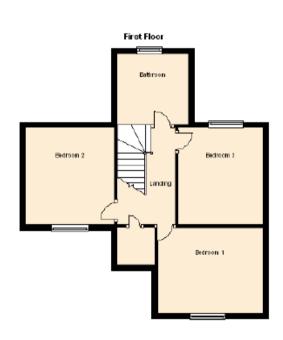

First floor: landing with trap to loft space and doors to airing cupboard, bathroom and bedrooms one, two and three. Bathroom: modern white suite comprising bath with tiled splash backs, built in separate shower, wash hand basin and WC. Bedroom one: window with shutters to front aspect. Bedroom two: window to front aspect with shutters. Bedroom three: window to rear aspect.

Lounge/dining room: 25' 10 max x 12' 11 max

Kitchen/Breakfast room: 18' 8 max x 8' max

Bathroom: 7' 10 x 7' 10

Bedroom one: 13' 5 max x 9' 11 max

Bedroom two: 11' 4 x 9' 8