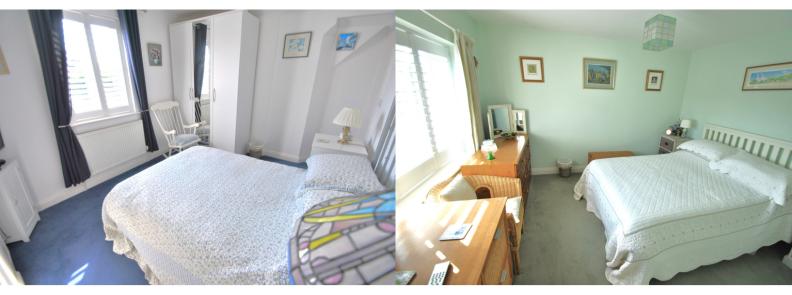

First floor: landing with trap to loft space and doors to airing cupboard, bathroom and bedrooms one, two and three. Bathroom: modern white suite comprising bath with tiled splash backs, built in separate shower, wash hand basin and WC. Bedroom one: window with shutters to front aspect. Bedroom two: window to front aspect with shutters. Bedroom three: window to rear aspect.