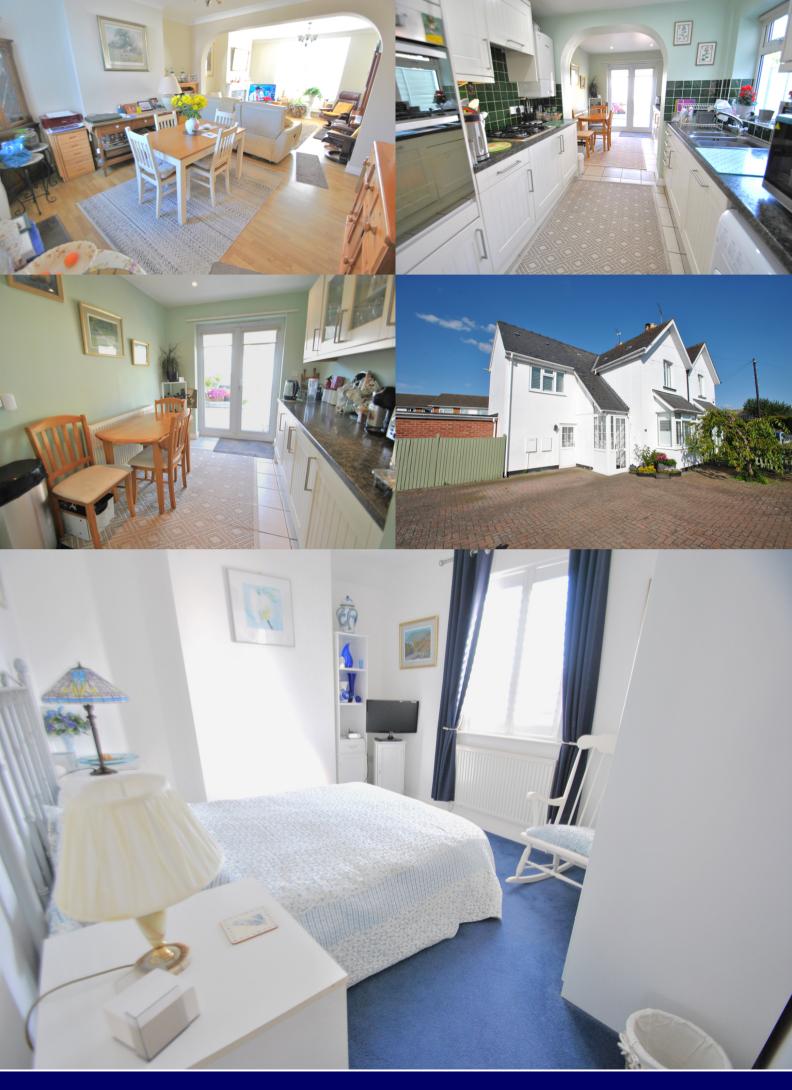

Entrance hall with doors to Lounge/dining room, cloakroom. garage and Stairs to first floor living accommodation. Lounge/dining room: bay window to front aspect, feature fireplace fitted with multi fuel log burner and window to rear garden. Built in storage cupboard and door to kitchen/breakfast room. Kitchen/Breakfast room: French doors to patio and rear garden, modern kitchen fitted comprising a matching range of eye and base level storage units with built in appliances to include fan assisted oven, gas hob with extractor hood, dishwasher, fridge and appliance space.

First floor: landing with trap to loft space and doors to airing cupboard, bathroom and bedrooms one, two and three. Bathroom: modern white suite comprising bath with tiled splash backs, built in separate shower, wash hand basin and WC. Bedroom one: window with shutters to front aspect. Bedroom two: window to front aspect with shutters. Bedroom three: window to rear aspect.