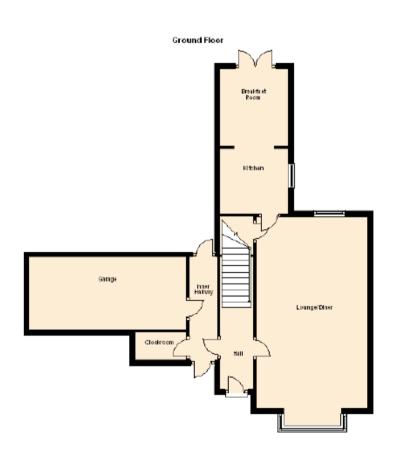

Entrance hall with doors to Lounge/dining room, cloakroom. garage and Stairs to first floor living accommodation. Lounge/dining room: bay window to front aspect, feature fireplace fitted with multi fuel log burner and window to rear garden. Built in storage cupboard and door to kitchen/breakfast room. Kitchen/Breakfast room: French doors to patio and rear garden, modern kitchen fitted comprising a matching range of eye and base level storage units with built in appliances to include fan assisted oven, gas hob with extractor hood, dishwasher, fridge and appliance space.

Exterior: property enclosed with Cotswold stone walling and wooden picket fencing, garden being laid to block paving with tree and hard standing for three vehicles. Garage: with power and light. Rear garden: enclosed, with substantial patio area being laid with astro turf with flower and shrub borders and gated side access.

Lounge/dining room: 25' 10 max x 12' 11 max

Kitchen/Breakfast room: 18' 8 max x 8' max

Bathroom: 7' 10 x 7' 10

Bedroom one: 13' 5 max x 9' 11 max

Bedroom two: 11' 4 x 9' 8