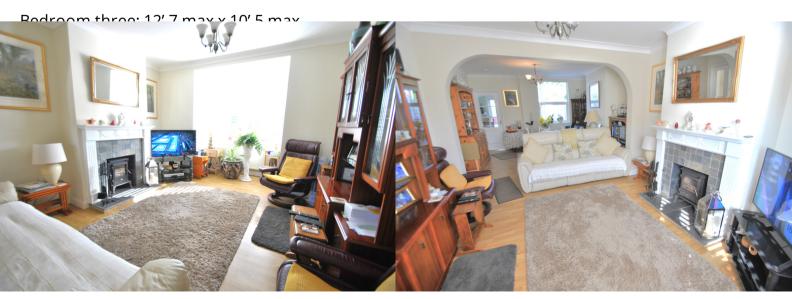

Entrance hall with doors to Lounge/dining room, cloakroom. garage and Stairs to first floor living accommodation. Lounge/dining room: bay window to front aspect, feature fireplace fitted with multi fuel log burner and window to rear garden. Built in storage cupboard and door to kitchen/breakfast room. Kitchen/Breakfast room: French doors to patio and rear garden, modern kitchen fitted comprising a matching range of eye and base level storage units with built in appliances to include fan assisted oven, gas hob with extractor hood, dishwasher, fridge and appliance space.