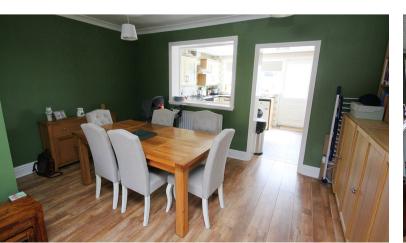

Internally the accommodation briefly comprises vestibule entrance, bay fronted living room with feature fireplace, dining room with under stairs storage and range of wall & base units on the right-hand wall. A spacious and modern fitted kitchen. The kitchen boasts a fantastic range of wall, base and drawer units along door leading out onto the rear yard.