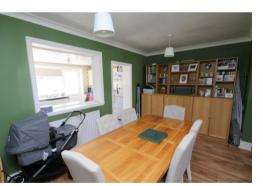

Internally the accommodation briefly comprises vestibule entrance, bay fronted living room with feature fireplace, dining room with under stairs storage and range of wall & base units on the right-hand wall. A spacious and modern fitted kitchen. The kitchen boasts a fantastic range of wall, base and drawer units along door leading out onto the rear yard.