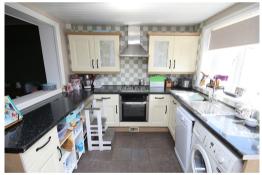

Internally the accommodation briefly comprises vestibule entrance, bay fronted living room with feature fireplace, dining room with under stairs storage and range of wall & base units on the right-hand wall. A spacious and modern fitted kitchen. The kitchen boasts a fantastic range of wall, base and drawer units along door leading out onto the rear yard.