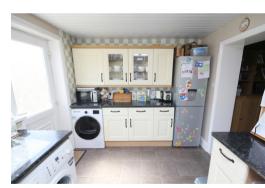

Internally the accommodation briefly comprises vestibule entrance, bay fronted living room with feature fireplace, dining room with under stairs storage and range of wall & base units on the right-hand wall. A spacious and modern fitted kitchen. The kitchen boasts a fantastic range of wall, base and drawer units along door leading out onto the rear yard.