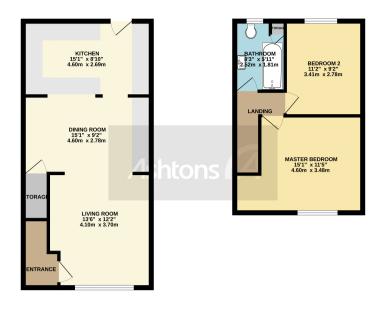

Internally the accommodation briefly comprises vestibule entrance, bay fronted living room with feature fireplace, dining room with under stairs storage and range of wall & base units on the right-hand wall. A spacious and modern fitted kitchen. The kitchen boasts a fantastic range of wall, base and drawer units along door leading out onto the rear yard.

Up on the first floor, access to a large master double bedroom located to the front, second double bedroom located to the rear and then a modern fitted family bathroom with shower over bath. Externally the property has a spacious flagged driveway, providing parking for up to four cars. minimal maintenance rear yard. Internal inspection is highly recommended to deeply appreciate the deceptive size and amazing location. The property is leasehold, council tax is band A.