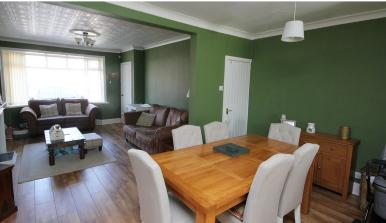

Internally the accommodation briefly comprises vestibule entrance, bay fronted living room with feature fireplace, dining room with under stairs storage and range of wall & base units on the right-hand wall. A spacious and modern fitted kitchen. The kitchen boasts a fantastic range of wall, base and drawer units along door leading out onto the rear yard.