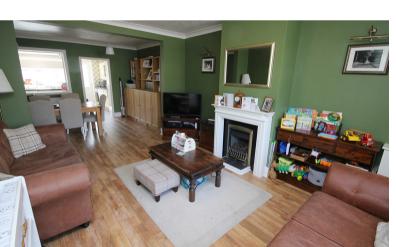

Internally the accommodation briefly comprises vestibule entrance, bay fronted living room with feature fireplace, dining room with under stairs storage and range of wall & base units on the right-hand wall. A spacious and modern fitted kitchen. The kitchen boasts a fantastic range of wall, base and drawer units along door leading out onto the rear yard.