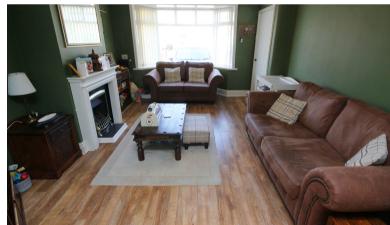

Internally the accommodation briefly comprises vestibule entrance, bay fronted living room with feature fireplace, dining room with under stairs storage and range of wall & base units on the right-hand wall. A spacious and modern fitted kitchen. The kitchen boasts a fantastic range of wall, base and drawer units along door leading out onto the rear yard.