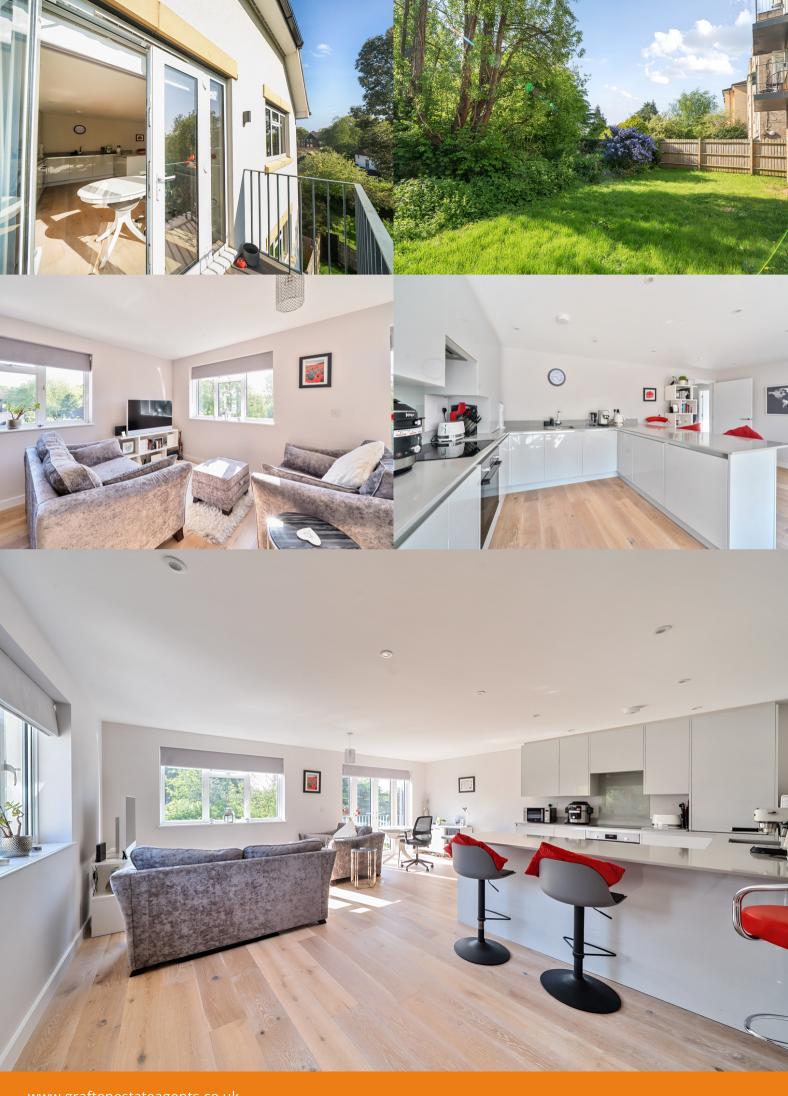

This beautifully presented two double bedroom top floor apartment offers bright and spacious living, set at the rear of an attractive 2018 purpose built development with a peaceful, leafy outlook over a communal garden and mature trees from a private balcony.

Finished to a high standard throughout, the contemporary open plan kitchen and spacious living area is a standout feature, complete with sleek high gloss cabinetry, stone worktops which offer a breakfast bar and fully integrated Bosch appliances. The apartment also offers a generously sized master bedroom benefits from a full wall of fitted wardrobes and a modern ensuite shower room, second double bedroom and stylish main bathroom. Further benefits include a large hallway, underfloor heating, valid builders warrantee, secure entry system and an allocated off street parking space.