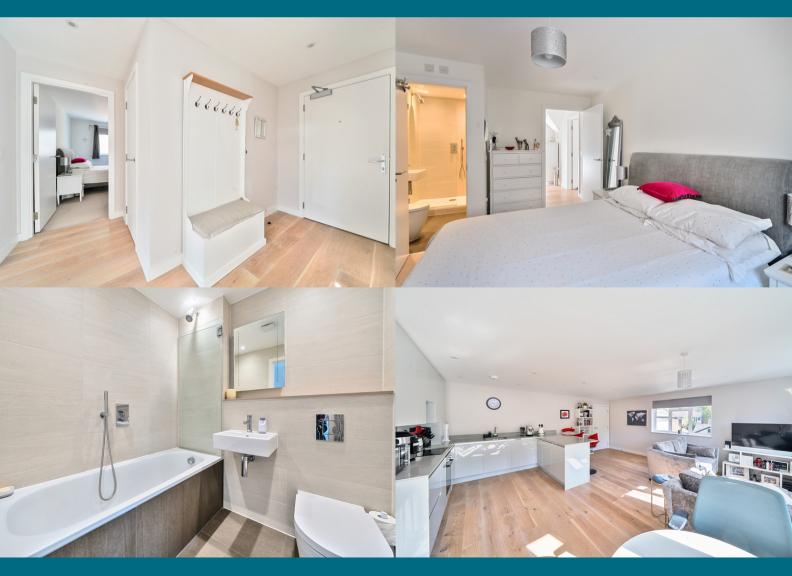

Finished to a high standard throughout, the contemporary open plan kitchen and spacious living area is a standout feature, complete with sleek high gloss cabinetry, stone worktops which offer a breakfast bar and fully integrated Bosch appliances. The apartment also offers a generously sized master bedroom benefits from a full wall of fitted wardrobes and a modern ensuite shower room, second double bedroom and stylish main bathroom. Further benefits include a large hallway, underfloor heating, valid builders warrantee, secure entry system and an allocated off street parking space.