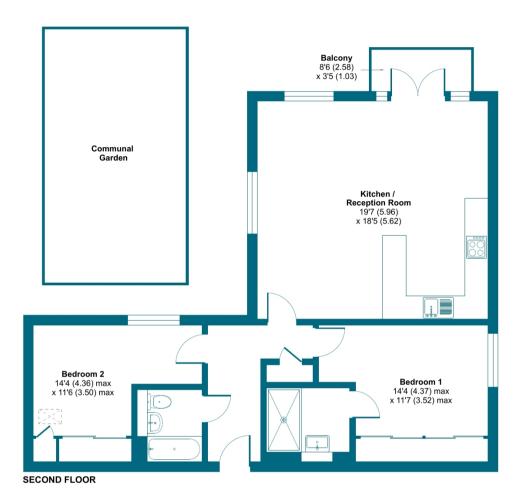

## L'ancresse Villas, Hayne Road, Beckenham, BR3

Approximate Area = 815 sq ft / 75.7 sq m

For identification only - Not to scale

Floor plan produced in accordance with RICS Property Measurement 2nd Edition, Incorporating International Property Measurement Standards (IPMS2 Residential). © nichecom 2025. Produced for Grafton Estate Agents. REF: 1283000