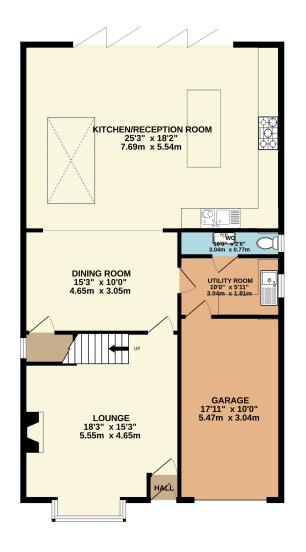

- Detached Property
- Four Double bedrooms
- Two bathrooms and downstairs WC
- Garage
- Bi-folding doors to garden
- Utility room

01784 255 633

ashford@gregory-brown.co.uk www.gregory-brown.co.uk

GROUND FLOOR 1130 sq.ft. (105.0 sq.m.) approx.