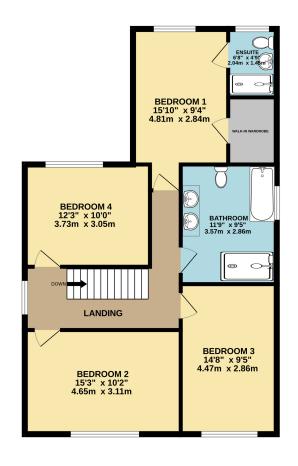

-plan kitchen/reception area. The heart of the home features stylish bi-folding doors that open seamlessly onto the rear garden, creating a perfect setting for both everyday living and entertaining. Additional highlights include a second reception room, a practical utility room, a downstairs WC, and an integral garage offering excellent storage and convenience. This outstanding home is filled with thoughtful touches and quality finishes that truly need to be seen to be fully appreciated.



- Detached Property
- Four Double bedrooms
- Two bathrooms and downstairs WC
- Garage
- Bi-folding doors to garden
- Utility room













01784 255 633

ashford@gregory-brown.co.uk www.gregory-brown.co.uk

GROUND FLOOR 1130 sq.ft. (105.0 sq.m.) approx.

1ST FLOOR 837 sq.ft. (77.8 sq.m.) approx.