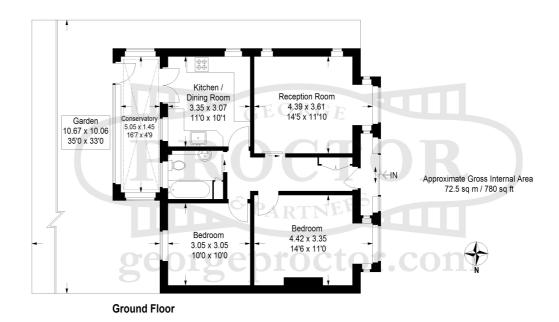

## 2 Bedrooms | 1 Reception Room | 1 Bathroom

EXCLUSIVE TO GEORGE PROCTOR AND PARTNERS! Offered "Chain Free" this delightful home has great scope for further improvement and enlargement subject the usual planning consents. Set in this favoured residential road, we are pleased to offer this post war built two bedroomed detached bungalow. Benefitting from gas central heating and double-glazed windows, the accommodation comprises; entrance hall, reception room, kitchen, two double bedrooms and conservatory. Externally there is a landscaped easterly facing rear garden and front garden. EPC rating: TBC