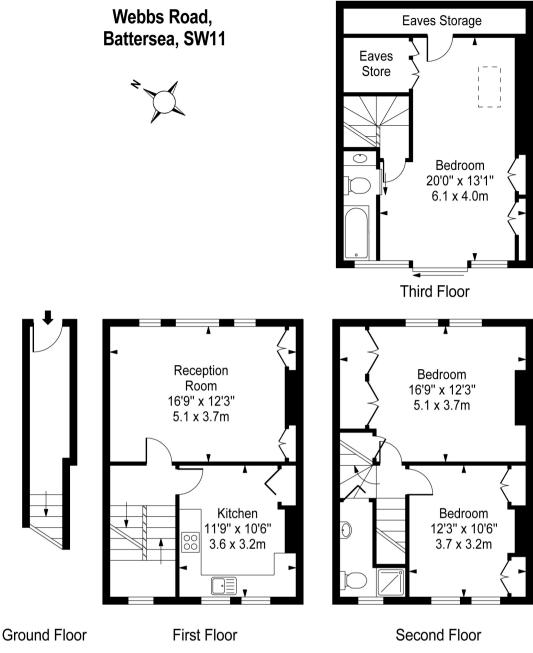

Approx Gross Internal Area **1163 Sq Ft - 108.0 Sq M** (Excluding Eaves Storage) For Illustration Purposes Only - Not To Scale photosandfloorplans.com ©

## **PROPERTY FEATURES**

- Victorian Property
- Upper Floors
- En suite Bathroom
- Available Immediately
- Part Furnished
- Kitchen / Breakfast Room
- Reception Room
- Shower Room
- 3 Double Bedrooms
  1230 Sq.ft / 114 Sq.M + 55 Sq ft storage