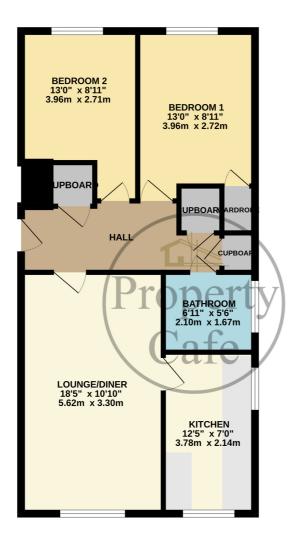

FLAT 653 sq.ft. (60.7 sq.m.) approx.

## STAMFORD COURT, HAROLD ROAD

## TOTAL FLOOR AREA: 653 sq.ft. (60.7 sq.m.) approx.

Whist every attempt has been made to wrisine the accuracy of the floorplan contained here, measurements of doors, windows, rooms and any other leans are approximate and not responsibility to sken for any error, orinission or mis-statement. This plan is for illustrative purposes only and should be used as such by any prospective purchaser. The services, systems and appliances shown have not been tested and no guarantee as to their operability or efficiency can be given.

Made with Metropic x62024

Bedrooms: 2 Receptions: 1

Council Tax: Band A

Council Tax: Rate 1701.55

Parking Types: On Street.

Heating Sources: Electric.

**Electricity Supply:** Mains Supply.

EPC Rating: D (55)

- Two Bedroom Purpose Built Apartment For Sale
  - Spacious Lounge/Diner
  - Modern Fitted Kitchen
  - Modern Fitted Bathroom
  - Ample Storage Throughout

- Recently Refurbished Communal Areas & New Roof
  - Communal Rear Garden
  - Sought After Clive Vale Location
    - Sold With No Onward Chain
  - Viewing Highly Recommended