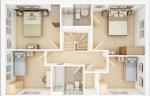

om Two**



 $12' \times 9' (3.66m \times 2.74m)$  Window to side and radiator.

### **Bedroom Three**



 $10' \times 9' 8"$  (3.05m x 2.95m) Window to side and front, radiator.

#### **Bedroom Four**

10' 2" x 8' 4" (3.10m x 2.54m) Window to front and radiator.

### **Bathroom**



Window to front, heated towel rail, wash hand basin, panelled bath with shower head over, chrome mixer taps, splashback tiling, extractor fan.

### Outside

#### Garden



Outside there is a low maintenance south facing rear garden which is fully enclosed by fencing. there is an attractive patio area perfect for an out side seating arrangement. There is also a shed which will remain (STN) There are also two off road parking spaces, one of which is under a carport.

### Property Details.

### **Floorplans**





#### Location



We have not carried out a structural survey and the services, appliances and specific fittings have not been tested. All photographs, measurements, floor plans and distances referred to are given as a guide only and should not be relied upon for the purchase of carpets or any other fixtures or fittings. Gardens, roof terraces, balconies and communal gardens as well as tenure and lease details cannot have their accuracy guaranteed for intending purchasers. Lease details, service ground rent (where applicable) are given as a guide only and should be checked and confirmed by your solicitor prior to exchange of contracts.