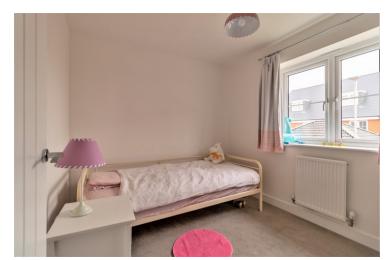

### **Bedroom Two**

 $12' \times 9' (3.66m \times 2.74m)$  Window to side and radiator.

### **Bedroom Three**

 $10' \times 9' 8"$  (3.05m x 2.95m) Window to side and front, radiator.