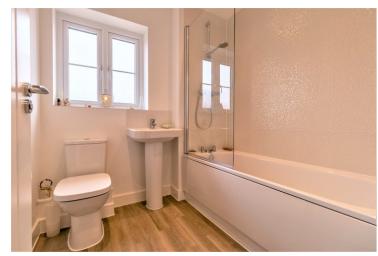

### **Bathroom**

Window to front, heated towel rail, wash hand basin, panelled bath with shower head over, chrome mixer taps, splashback tiling, extractor fan.