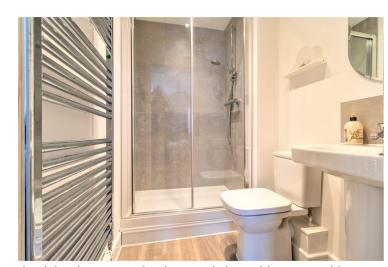

### **En-Suite**

double shower cubicle, wash hand basin, W/C, chrome mixer taps, splashback tiling, extractor fan, shaver point and a heated towel rail.

### **Bathroom**

Window to front, heated towel rail, wash hand basin, panelled bath with shower head over, chrome mixer taps, splashback tiling, extractor fan.