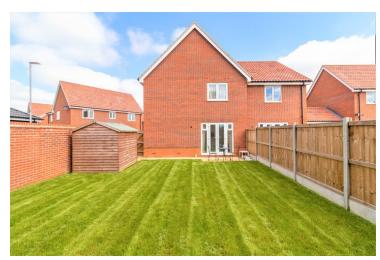

#### Garden

Outside there is a low maintenance south facing rear garden which is fully enclosed by fencing. there is an attractive patio area perfect for an out side seating arrangement. There is also a shed which will remain (STN) There are also two off road parking spaces, one of which is under a carport.