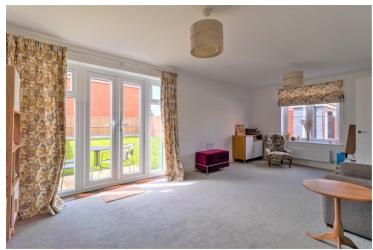

### **Living Room**

 $19' \ 9'' \ x \ 11' \ 4'' \ (6.02m \ x \ 3.45m)$  Window to front, Double doors to side, TV point and radiator.