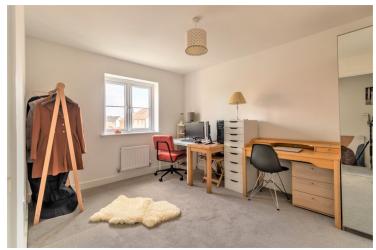

#### **Bedroom Four**

10' 2" x 8' 4" (3.10m x 2.54m) Window to front and radiator.