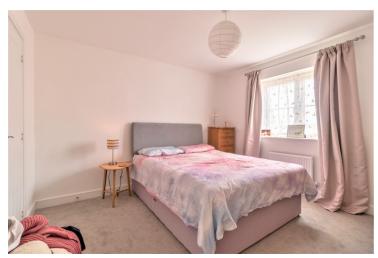

### **Master Bedroom**

11' 7" x 11' 2" (3.53m x 3.40m) Window to side, door to en-suite.

### **En-Suite**

double shower cubicle, wash hand basin, W/C, chrome mixer taps, splashback tiling, extractor fan, shaver point and a heated towel rail.