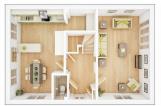

room Two**



 $12' \times 9' (3.66m \times 2.74m)$  Window to side and radiator.

### **Bedroom Three**



 $10' \times 9' 8"$  (3.05m x 2.95m) Window to side and front, radiator.

#### **Bedroom Four**

10' 2" x 8' 4" (3.10m x 2.54m) Window to front and radiator.

### **Bathroom**



Window to front, heated towel rail, wash hand basin, panelled bath with shower head over, chrome mixer taps, splashback tiling, extractor fan.

### Outside

#### Garden



Outside there is a low maintenance south facing rear garden which is fully enclosed by fencing. there is an attractive patio area perfect for an out side seating arrangement. There is also a shed which will remain (STN) There are also two off road parking spaces, one of which is under a carport.

### Property Details.

### **Floorplans**





#### Location



We have not carried out a structural survey and the services, appliances and specific fittings have not been tested. All photographs, measurements, floor plans and distances referred to are given as a guide only and should not be relied upon for the purchase of carpets or any other fixtures or fittings. Gardens, roof terraces, balconies and communal gardens as well as tenure and lease details cannot have their accuracy guaranteed for intending purchasers. Lease details, service ground rent (where applicable) are given as a guide only and should be checked and confirmed by your solicitor prior to exchange of contracts.