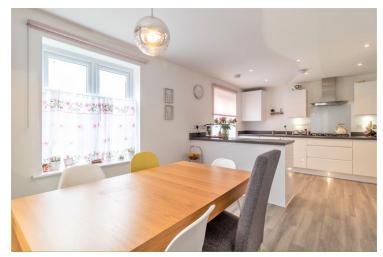

### Kitchen/Dining Room

19' 9" x 11' 4" (6.02m x 3.45m) Window to front and two to side, range of fitted units and drawers from a given range, double oven, extractor hood, gas hob, splashback, built in fridge and freezer, washing machine and dishwasher, sink and drainer, utility area.