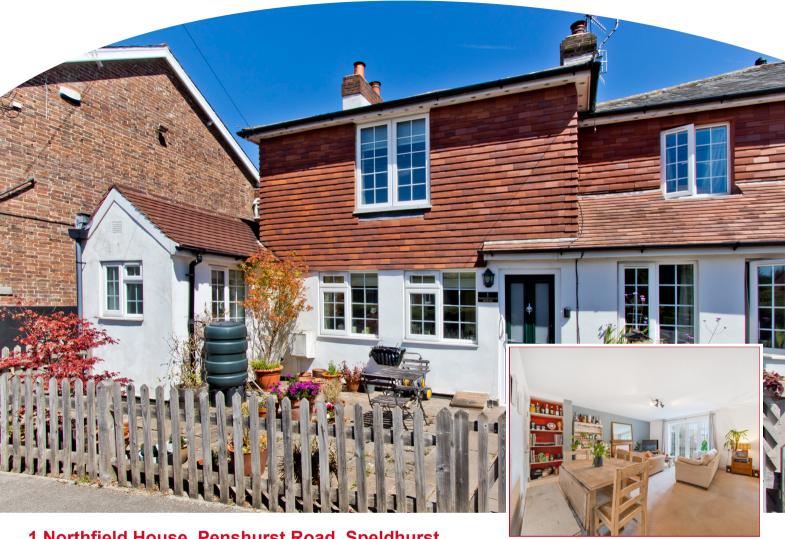

1 Northfield House, Penshurst Road, Speldhurst,

A wonderful, spacious three bedroom, two bathroom end of terrace house situated in the much sought after village of Speldhurst. This tastefully converted property has accommodation consisting of a large impressive living/dining room, bright and light kitchen, useful utility area and wet room whilst upstairs are three bedrooms and the family bathroom. To the front there is a courtyard area providing ample space for table and chairs. Double glazing and gas central heating. A real must see! EPC:C NO CHAIN

#### **Outside**

Pretty front courtyard garden area providing ample space for table and chairs and enclosed by a small low level picket fence.