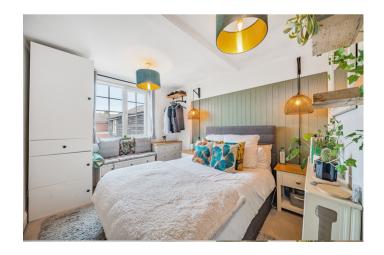

#### **First Floor**

Stairs lead up to a landing area with the large main bedroom to the front of the property and two other double bedrooms to the rear. The family bathroom is fully tiled comprising bath with shower over, WC and wash basin.