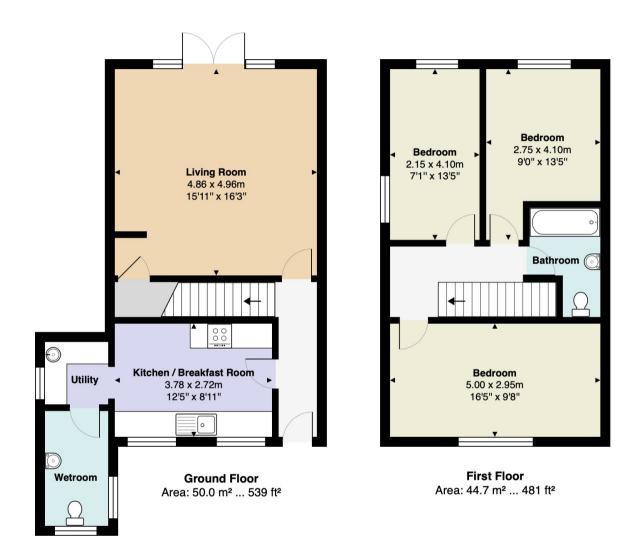

#### **Ground Floor**

The front door entrance takes you through into the hallway. Immediately to the left you enter a bright and light kitchen/breakfast room with a range of attractive wall and base units and benefiting from space for a small table an chairs. There is also a built-in oven and fridge/freezer whilst in the small utility area towards the rear a washing machine, tumble dryer and dishwasher will remain. From here you access a very useful fully tiled wet room. Back out into the hallway the wooden flooring take you through into a large impressive living/dining room with plenty of room for furniture and dining table and chairs. Patio doors take you out to a small courtyard area. There is also very useful understairs storage space.

#### **First Floor**

Stairs lead up to a landing area with the large main bedroom to the front of the property and two other double bedrooms to the rear. The family bathroom is fully tiled comprising bath with shower over, WC and wash basin.

### 1 Northfield House, Penshurst Rd, Speldhurst

Total Area: 94.8 m<sup>2</sup> ... 1020 ft<sup>2</sup>

All measurements are approximate and for display purposes only