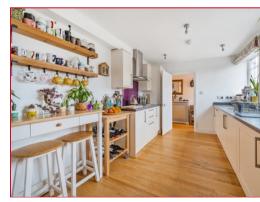

#### **Ground Floor**

The front door entrance takes you through into the hallway. Immediately to the left you enter a bright and light kitchen/breakfast room with a range of attractive wall and base units and benefiting from space for a small table an chairs. There is also a built-in oven and fridge/freezer whilst in the small utility area towards the rear a washing machine, tumble dryer and dishwasher will remain. From here you access a very useful fully tiled wet room. Back out into the hallway the wooden flooring take you through into a large impressive living/dining room with plenty of room for furniture and dining table and chairs. Patio doors take you out to a small courtyard area. There is also very useful understairs storage space.