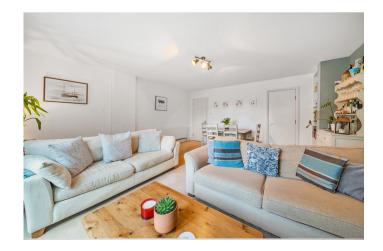

#### **Ground Floor**

The front door entrance takes you through into the hallway. Immediately to the left you enter a bright and light kitchen/breakfast room with a range of attractive wall and base units and benefiting from space for a small table an chairs. There is also a built-in oven and fridge/freezer whilst in the small utility area towards the rear a washing machine, tumble dryer and dishwasher will remain. From here you access a very useful fully tiled wet room. Back out into the hallway the wooden flooring take you through into a large impressive living/dining room with plenty of room for furniture and dining table and chairs. Patio doors take you out to a small courtyard area. There is also very useful understairs storage space.