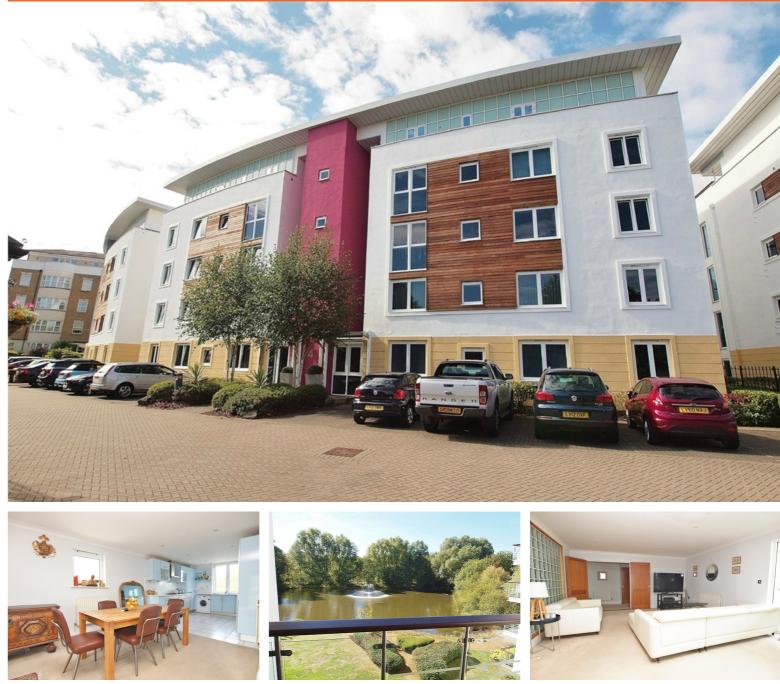

# Flat 9, 4 Creswell Drive, Langley Waterside BR3 3FW £575,000 Leasehold

- Impressive second floor apartment
- Sunny south west facing balcony
- Fitted kitchen with appliances
- Gated development with security

## Flat 9, 4 Creswell Drive, Langley Waterside BR3 3FW

A second floor apartment in popular Langley Waterside gated development with stunning views over the communal gardens surrounding the lake and central water feature plus the benefit of 24 hour manned security providing an ideal lock-up-and-leave. The property provides over 1300sqft of accommodation, redecorated over recent years giving the next owner a great blank canvas to work from and there is a replacement boiler for the central heating installed in November 2022. There is a generous open plan living space providing sitting, dining and study areas and double doors to the private south west facing balcony.

#### Location

Langley Waterside has a gated entrance off South Eden Park Road manned 24 hours a day to provide excellent security. This flat enjoys a beautiful view to the south west from the balcony over the large lake to the rear encircled by a footpath and forming part of the development with a nature reserve beyond. Each property pays a service charge to the appointed Management Company for the running and upkeep of the development. The popular Langley Park and Unicorn Primary School are all within the vicinity along with Eden Park station. Both West Wickham and Beckenham Town Centres are about a mile away providing a good range of shops, restaurants and other amenities.