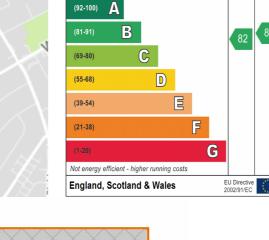

### Park Langley Office

👩 104 Wickham Road, Beckenham, BR3 6QH 020 8658 5588

parklangley@proctors.london

**Energy Efficiency Rating** 

Very energy efficient - lower running costs

Total Approx. Floor Area 1352 Sq.Ft. (125.6 Sq.M.)