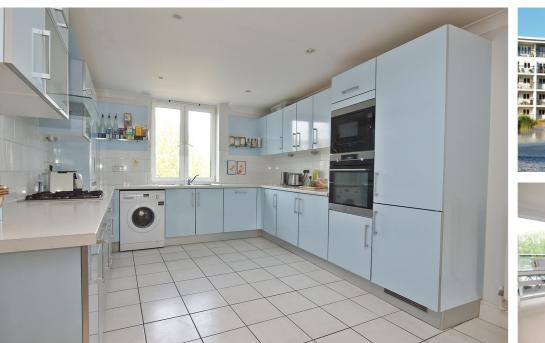

#### Kitchen

3.96m x 3.35m (13'0 x 11'0) range of base cupboards and drawers plus washer/dryer and integrated dishwasher beneath work surfaces, inset 1½ bowl stainless steel sink with mixer tap, cooker hood above 4-ring AEG gas hob, built-in AEG electric oven and combination microwave having cupboards above and below, integrated upright fridge/freezer, wall tiling above work surfaces plus eve level cupboards including cupboard concealing logic Max boiler, tiled floor, downlights, double glazed window to front