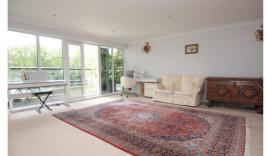

#### Large Living Room

 $8.84m\ x\ 7.47m$  (29'0 x 24'6) wonderfully spacious with two areas (as below), in addition to the open plan kitchen

#### ~ Sitting Area

double doors from entrance hall, downlights, double radiator, tall double glazed windows beside double glazed doors to balcony