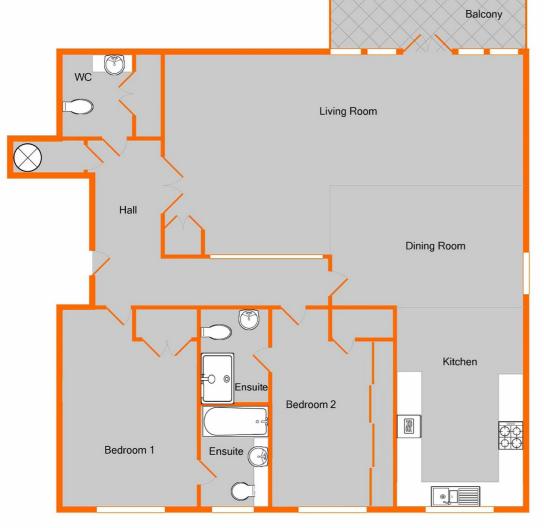

#### Second Floor

#### Entrance Hall

4.17m x 1.83m (13' 8" x 6') plus additional area leading to bedroom 2 and door to dining area, deep airing cupboard with slatted shelf in front of Megaflo hot water cylinder, radiator, video entryphone, downlights

#### Cloakroom

2.51m x 1.88m (8'3 x 6'2) to include built-in double coat cupboard, low level wc and pedestal wash basin with mixer tap, wall tiling, chrome heated towel rail, wood finish flooring. downlights and extractor

#### Large Living Room

 $8.84m\ x\ 7.47m$  (29'0 x 24'6) wonderfully spacious with two areas (as below), in addition to the open plan kitchen

#### ~ Sitting Area

double doors from entrance hall, downlights, double radiator, tall double glazed windows beside double glazed doors to balcony

#### ~ Dining Area

ample space for table and chairs, two radiators, double glazed window to side, open to kitchen

#### Sunny Balcony

5.61m x 1.60m (18'5 x 5'3) enjoying south west aspect with attractive views over lake with nature reserve beyond, decked floor and outside light

#### Kitchen

3.96m x 3.35m (13'0 x 11'0) range of base cupboards and drawers plus washer/dryer and integrated dishwasher beneath work surfaces, inset 1½ bowl stainless steel sink with mixer tap, cooker hood above 4-ring AEG gas hob, built-in AEG electric oven and combination microwave having cupboards above and below, integrated upright fridge/freezer, wall tiling above work surfaces plus eve level cupboards including cupboard concealing logic Max boiler, tiled floor, downlights, double glazed window to front

#### Bedroom 1

4.95m x 3.43m (16'3 x 11'3) includes built-in double wardrobe, downlights, radiator, full height double glazed windows to front

#### En Suite Bathroon

attachment, pedestal wash basin with mixer tap and low level wc, wall tiling, shaver point, chrome heated towel rail, downlights and extractor, double glazed window to front

#### Bedroom 2

wardrobe and full length range of fitted wardrobes providing considerable storage, downlights, radiator, large double glazed window to front

#### En Suite Shower Room

and pedestal wash basin with mixer tap, wall light point above basin, wall tiling, shaver point, chrome heated towel rail, downlights and extractor

Villeroy & Boch bath with mixer tap and shower

4.98m x 3.12m (16'4 x 10'3) to include built-in double

tiled double shower cubicle with hinged door, low level wc