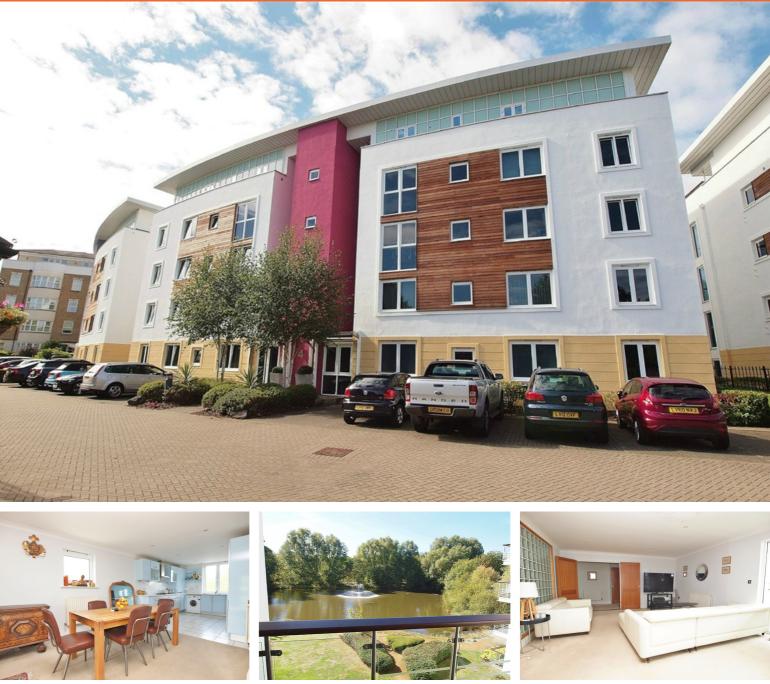

# Flat 9, 4 Creswell Drive, Langley Waterside BR3 3FW £575,000 Leasehold

- Impressive second floor apartment
- Sunny south west facing balcony
- Fitted kitchen with appliances
- Gated development with security

www.proctors.london

Exceptionally spacious living room Beautiful views over large lake Two en suites plus cloakroom Lift service and parking space

## Flat 9, 4 Creswell Drive, Langley Waterside BR3 3FW

A second floor apartment in popular Langley Waterside gated development with stunning views over the communal gardens surrounding the lake and central water feature plus the benefit of 24 hour manned security providing an ideal lock-up-and-leave. The property provides over 1300sqft of accommodation, redecorated over recent years giving the next owner a great blank canvas to work from and there is a replacement boiler for the central heating installed in November 2022. There is a generous open plan living space providing sitting, dining and study areas and double doors to the private south west facing balcony.