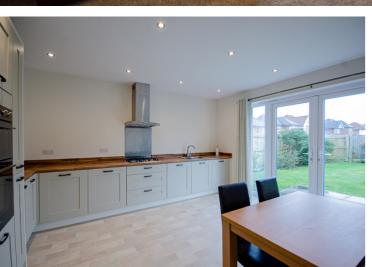

## **Description**

A modern four bedroom detached family home located on a popular development. The property is offered in 'as new' condition and features gas central heating and PVCu double glazed windows. The accommodation comprises: Entrance hall, lounge, fully equipped kitchen dining room, utility room, cloakroom/Wc, first floor landing, four double bedrooms, en-suite shower room and bathroom. Outside there is an integral garage and driveway and a sunny south westerly facing rear garden. Immediately available, restrictions apply.