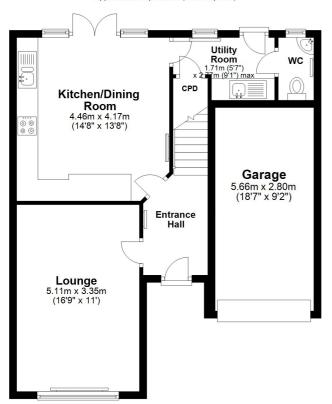

oom
- Utility Room & Cloakroom/WC
- Four Bedrooms
- Two Bath/Shower Rooms
- Integral Garage & Drive
- Gardens

## **Description**

A modern four bedroom detached family home located on a popular development. The property is offered in 'as new' condition and features gas central heating and PVCu double glazed windows. The accommodation comprises: Entrance hall, lounge, fully equipped kitchen dining room, utility room, cloakroom/Wc, first floor landing, four double bedrooms, en-suite shower room and bathroom. Outside there is an integral garage and driveway and a sunny south westerly facing rear garden. Immediately available, restrictions apply.







Location Tenure

**EPC Rating: B** 

**Important Notes** 

Type Here









## **Ground Floor**

Approx. 66.0 sq. metres (710.9 sq. feet)



## **First Floor**

Approx. 63.8 sq. metres (686.4 sq. feet)



Total area: approx. 129.8 sq. metres (1397.3 sq. feet)















These particulars, whilst believed to be accurate are set out as a general outline only for guidance and do not constitute any part of an offer or contract. Intending purchasers should not rely on them as statements of representation of fact, but must satisfy themselves by inspection or otherwise as to their accuracy. All measurements quoted are approximate. We are unable to confirm the working order of any fixtures and fittings including appliances that are included in these particulars. No person in this firms employment has the authority to make or give any representation or warranty in respect of the property.