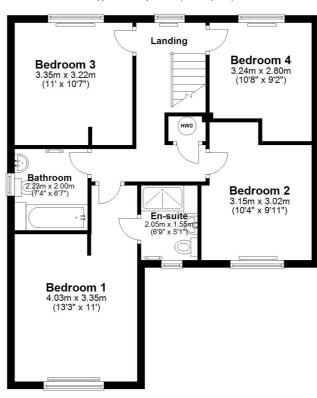

## **First Floor**

Approx. 63.8 sq. metres (686.4 sq. feet)

Total area: approx. 129.8 sq. metres (1397.3 sq. feet)

These particulars, whilst believed to be accurate are set out as a general outline only for guidance and do not constitute any part of an offer or contract. Intending purchasers should not rely on them as statements of representation of fact, but must satisfy themselves by inspection or otherwise as to their accuracy. All measurements quoted are approximate. We are unable to confirm the working order of any fixtures and fittings including appliances that are included in these particulars. No person in this firms employment has the authority to make or give any representation or warranty in respect of the property.