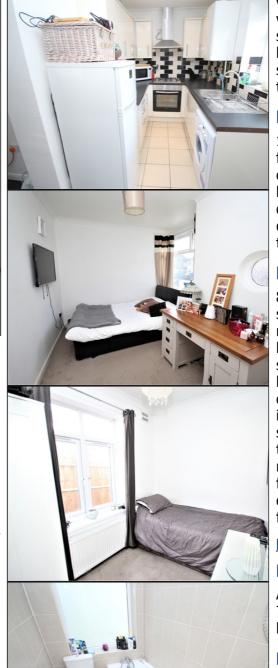

## **Bedroom One**

14' 1" > 6' 7"  $\times$  9' 7" (4.29m > 2.00m  $\times$  2.92m) Circular opaque panelled window, square bay uPVC framed double glazed fixed window with opening fanlights, radiator, coving to ceiling, fitted carpet.

### **Bedroom Two**

9' 11" x 7' (3.02m x 2.13m) uPVC framed double glazed casement windows, radiator, coving to ceiling, fitted carpet.

## **Bathroom**

7' 4" x 4' 8" (2.24m x 1.41m) uPVC framed double glazed opaque fixed window

with opening fanlight, panelled bath with chrome mixer tap and over head shower attachment, pedestal hand wash basin, low level close coupled w.c., inset spotlights to ceiling, chrome heated towel rail, ceramic tiled flooring.

## Lounge/Diner

17' 1" x 10' 5" (5.20m x 3.17m) uPVC framed double glazed fixed and casement window, radiator, wood grain laminated flooring, inset spotlights to ceiling, coving to ceiling, uPVC framed double glazed French doors giving access to rear garden.

#### **Kitchen**

8' 0" x 6' 4" (2.44m x 1.93m) Inset spotlights to ceiling, coving to ceiling, matching wall and base units with laminated work surfaces, ceramic tiled splash back, wall mounted combination boiler, wall mounted stainless steel cooker hood, four ring gas hob, integrated single oven, stainless steel single bowl inset with drainer and mixer tap, space and plumbing for washing machine, uPVC framed double glazed fixed window with opening fanlight, ceramic tiled flooring, space for up right fridge/freezer.