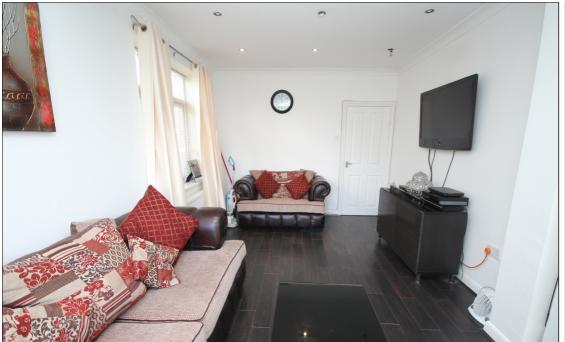

## Lounge/Diner

17' 1" x 10' 5" (5.20m x 3.17m) uPVC framed double glazed fixed and casement window, radiator, wood grain laminated flooring, inset spotlights to ceiling, coving to ceiling, uPVC framed double glazed French doors giving access to rear garden.