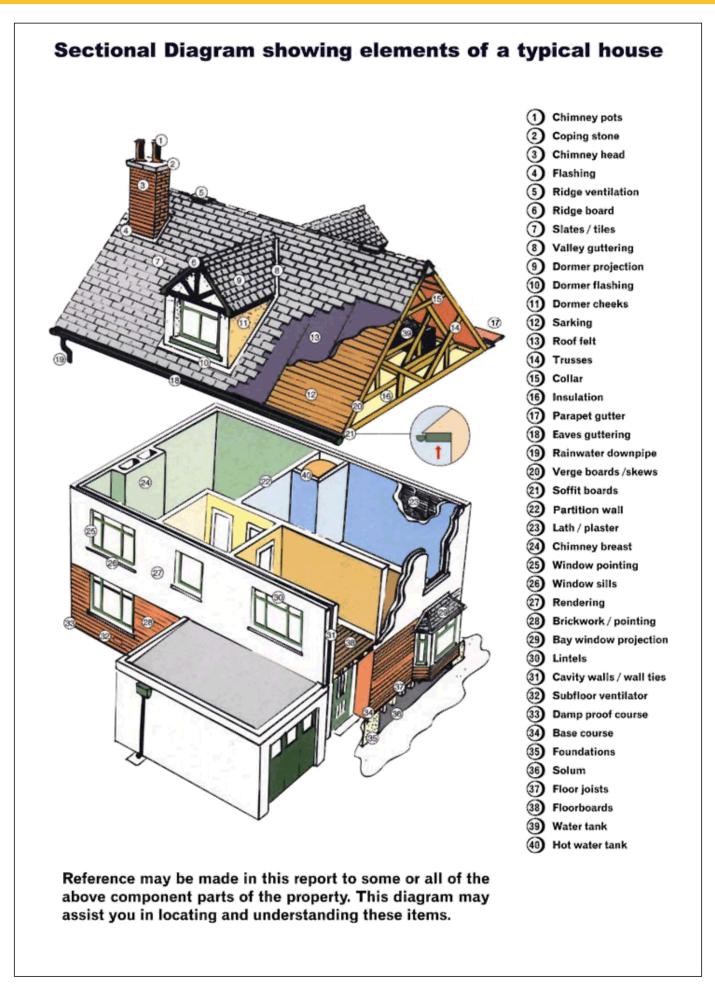

### 1. Information and scope of inspection

This section tells you about the type, accommodation, neighbourhood, age and construction of the property. It also tells you about the extent of the inspection and highlights anything that the surveyor could not inspect.

| Roofing including roof space | Sloping roofs were visually inspected with the aid of binoculars where appropriate.                                                                                                                   |
|------------------------------|-------------------------------------------------------------------------------------------------------------------------------------------------------------------------------------------------------|
|                              | Flat roofs were visually inspected from vantage points within<br>the property and where safe and reasonable to do so from a<br>3m ladder externally.                                                  |
|                              | The roof is of a pitched design incorporating dormer windows front<br>and rear. The roof is clad with tiles although there are flat roof<br>coverings over the dormers with a rubber membrane finish. |
|                              | The access hatches to inspect the roof space were fixed in place<br>and no access was possible to inspect the roof structure.                                                                         |

| Rainwater fittings                  | Visually inspected with the aid of binoculars where appropriate.                                                                                                                                                                                                                                                                                                                          |
|-------------------------------------|-------------------------------------------------------------------------------------------------------------------------------------------------------------------------------------------------------------------------------------------------------------------------------------------------------------------------------------------------------------------------------------------|
|                                     | Gutters and downpipes are formed in PVC sections.                                                                                                                                                                                                                                                                                                                                         |
|                                     |                                                                                                                                                                                                                                                                                                                                                                                           |
| Main walls                          | Visually inspected with the aid of binoculars where appropriate.                                                                                                                                                                                                                                                                                                                          |
|                                     | Foundations and concealed parts were not exposed or inspected.                                                                                                                                                                                                                                                                                                                            |
|                                     | The walls of the original building appear to be of non-traditional construction known as 'Aberdeen in-situ concrete'. The extensions appear to be of modern timber frame construction with a concrete block outer leaf. The walls are rendered externally.                                                                                                                                |
|                                     |                                                                                                                                                                                                                                                                                                                                                                                           |
| Windows, external doors and joinery | Internal and external doors were opened and closed where keys were available.                                                                                                                                                                                                                                                                                                             |
|                                     | Random windows were opened and closed where possible.                                                                                                                                                                                                                                                                                                                                     |
|                                     | Doors and windows were not forced open.                                                                                                                                                                                                                                                                                                                                                   |
|                                     | The front and rear entrance doors are of modern PVC panel construction. There are modern bi-fold doors to the rear of the extension. The windows are of PVC casement construction although there are some timber casement velux skylights. There are PVC fascias and soffit boards around the roof eaves and dormers. All windows and doors are equipped with double glazed sealed units. |